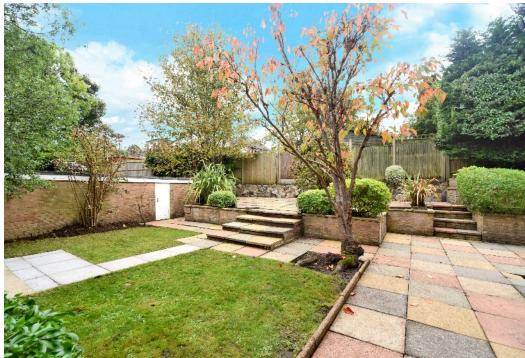

Outside there is direct access from the lounge/dining room to a private and secluded South facing garden with patio, lawned area, and a large selection of shrubs. There is also a garage en block.

## Castleton Close, Banstead

INTERNAL FLOOR AREA (APPROX.) 820 sq ft/ 76.18 sq m

Garden extends to 60' (18.28m) approximately

Inder Consumer Protection Regulations 2008, these Particulars are a guide and act as information only. All details are given in good faith and are believed to be correct at time of printing. Winkworth give no representation as to their accuracy and potential purchasers or tenants must satisfy themselves by inspection or otherwise as to their correctness. No employee of Winkworth has authority to make or give any representation or warranty in relation to this property.