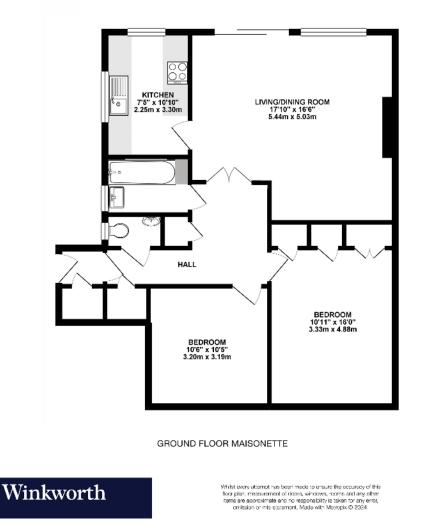

#### • Entrance Porch

- Entrance Hall
- Living/Dining Room 17'9" x 16'7" max (5.42m x 5.05m)
- Kitchen 11'5" x 6'7" (3.49m x 2.11m)
- Bedroom 1 13'7" x 11' (4.13m x 3.35m)
- Bedroom 2 10'6" x 10'5" (3.19m x 3.18m)
- Bathroom 7'9" x 7'5" (2.36m x 2.25m)
- Garage
- Garden 30' (9.14m)
- Council Tax Band D

## Castleton Close, Banstead

INTERNAL FLOOR AREA (APPROX.) 820 sq ft/ 76.18 sq m

Garden extends to 60' (18.28m) approximately

Inder Consumer Protection Regulations 2008, these Particulars are a guide and act as information only. All details are given in good faith and are believed to be correct at time of printing. Winkworth give no representation as to their accuracy and potential purchasers or tenants must satisfy themselves by inspection or otherwise as to their correctness. No employee of Winkworth has authority to make or give any representation or warranty in relation to this property.