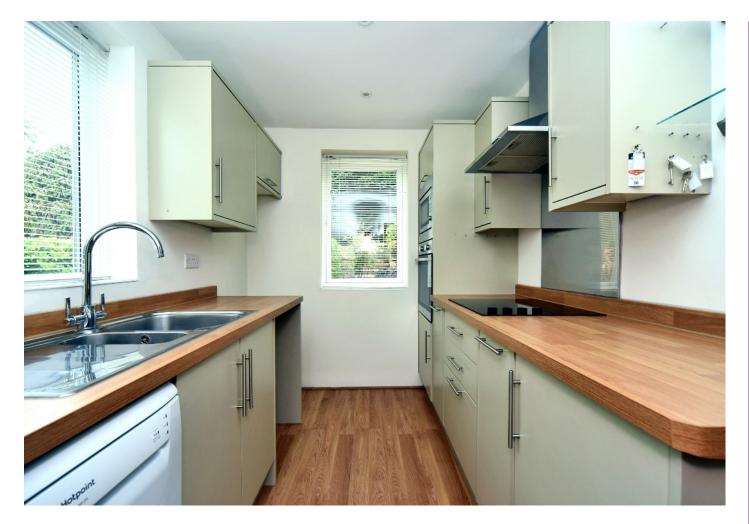

#### • Entrance Porch

- Entrance Hall
- Living/Dining Room 17'9" x 16'7" max (5.42m x 5.05m)
- Kitchen 11'5" x 6'7" (3.49m x 2.11m)
- Bedroom 1 13'7" x 11' (4.13m x 3.35m)
- Bedroom 2 10'6" x 10'5" (3.19m x 3.18m)
- Bathroom 7'9" x 7'5" (2.36m x 2.25m)
- Garage
- Garden 30' (9.14m)
- Council Tax Band D

#### THE PROPERTY

Fully refurbished by the current owners, this immaculate two bedroom ground floor maisonette set in a quiet cul de sac location, has its own private garden and garage.

This spacious property benefits from it's own private front door and comprises 2 bedrooms, a generous lounge/dining room, and a double aspect modern kitchen which is bright and airy. There is also a fully tiled bathroom and separate w.c.