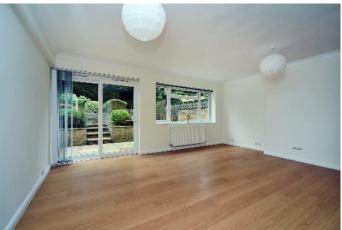

#### • Entrance Porch

- Entrance Hall
- Living/Dining Room 17'9" x 16'7" max (5.42m x 5.05m)
- Kitchen 11'5" x 6'7" (3.49m x 2.11m)
- Bedroom 1 13'7" x 11' (4.13m x 3.35m)
- Bedroom 2 10'6" x 10'5" (3.19m x 3.18m)
- Bathroom 7'9" x 7'5" (2.36m x 2.25m)
- Garage
- Garden 30' (9.14m)
- Council Tax Band D

#### THE PROPERTY

Fully refurbished by the current owners, this immaculate two bedroom ground floor maisonette set in a quiet cul de sac location, has its own private garden and garage.

This spacious property benefits from it's own private front door and comprises 2 bedrooms, a generous lounge/dining room, and a double aspect modern kitchen which is bright and airy. There is also a fully tiled bathroom and separate w.c.

Outside there is direct access from the lounge/dining room to a private and secluded South facing garden with patio, lawned area, and a large selection of shrubs. There is also a garage en block.