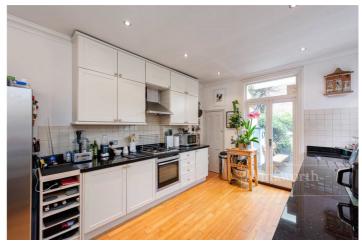

Winkworth

**DESCRIPTION:** Nestled on a desirable residential street, this beautifully presented four-bedroom Victorian midterrace offers the perfect blend of period charm and modern convenience. Retaining its characterful features, the home boasts well-proportioned living spaces and a cleverly designed loft conversion, providing a spacious bedroom, en-suite, and a versatile study area—ideal for working from home. The ground floor features a welcoming double reception room with high ceilings and elegant fireplaces, leading to a bright and airy kitchen/dining space. There is also the added benefit of a downstairs bathroom and separate utility room on this floor. While the property is in good condition throughout, there is an exciting opportunity to add further space and value with a side return extension (STPP). Upstairs, three generous bedrooms are served by a well-appointed family bathroom, while the converted loft offers a private principal suite. Outside, the property benefits from a low-maintenance garden, perfect for outdoor dining and relaxation.