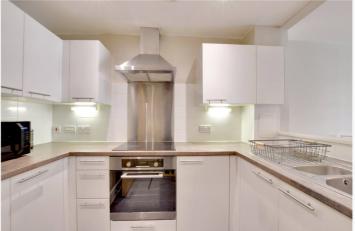

## **DESCRIPTION:**

An extremely well presented one bedroom first floor modern apartment that featuring a large 19ft balcony and measures circa 484 sq ft. Located just moments from DLR.

In excellent condition the property briefly comprises of a bright 15ft reception room that leads onto the balcony. There is a well fitted modern kitchen and a lovely bathroom. The double bedroom is a good size and has fitted wardrobes. benefits include decent storage off the entrance hallway, video entry and a concierge service on site.