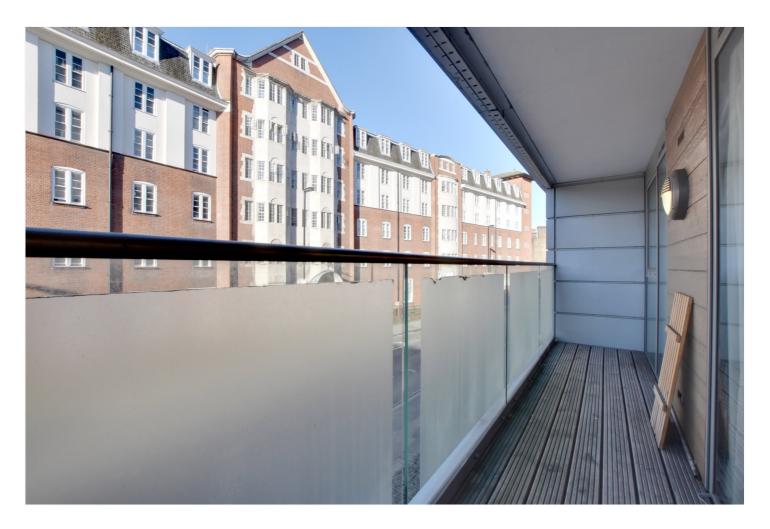

NORFOLK HOUSE, DEPTFORD, LONDON, SE8 **£350,000 LEASEHOLD** 

AN EXTREMELY WELL PRESENTED ONE BEDROOM FIRST FLOOR MODERN APARTMENT THAT FEATURING A LARGE 19FT BALCONY AND MEASURES CIRCA 484 SQ FT. LOCATED JUST MOMENTS FROM DLR.

## **DESCRIPTION:**

An extremely well presented one bedroom first floor modern apartment that featuring a large 19ft balcony and measures circa 484 sq ft. Located just moments from DLR.

In excellent condition the property briefly comprises of a bright 15ft reception room that leads onto the balcony. There is a well fitted modern kitchen and a lovely bathroom. The double bedroom is a good size and has fitted wardrobes. benefits include decent storage off the entrance hallway, video entry and a concierge service on site.

# AT A GLANCE

- One bedroom flat
- excellent condition
- Large Balcony
- first floor
- no chain
- moments from DLR
- well fitted kitchen
- close to town centre

First Floor Approx. 45.0 sq. metres (484.1 sq. feet)