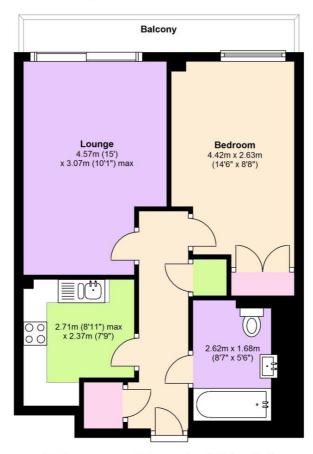

# AT A GLANCE

- One bedroom flat
- excellent condition
- Large Balcony
- first floor
- no chain
- moments from DLR
- well fitted kitchen
- close to town centre

First Floor Approx. 45.0 sq. metres (484.1 sq. feet)

Total area: approx. 45.0 sq. metres (484.1 sq. feet)

This floorplan is for illustration purposes only and is not to scale. The position and size of doors, windows, appliances and other features are approximate.