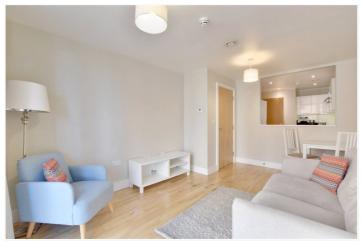

## **DESCRIPTION:**

An extremely well presented one bedroom first floor modern apartment that featuring a large 19ft balcony and measures circa 484 sq ft. Located just moments from DLR.

In excellent condition the property briefly comprises of a bright 15ft reception room that leads onto the balcony. There is a well fitted modern kitchen and a lovely bathroom. The double bedroom is a good size and has fitted wardrobes. benefits include decent storage off the entrance hallway, video entry and a concierge service on site.

# AT A GLANCE

- One bedroom flat
- excellent condition
- Large Balcony
- first floor
- no chain
- moments from DLR
- well fitted kitchen
- close to town centre

First Floor Approx. 45.0 sq. metres (484.1 sq. feet)