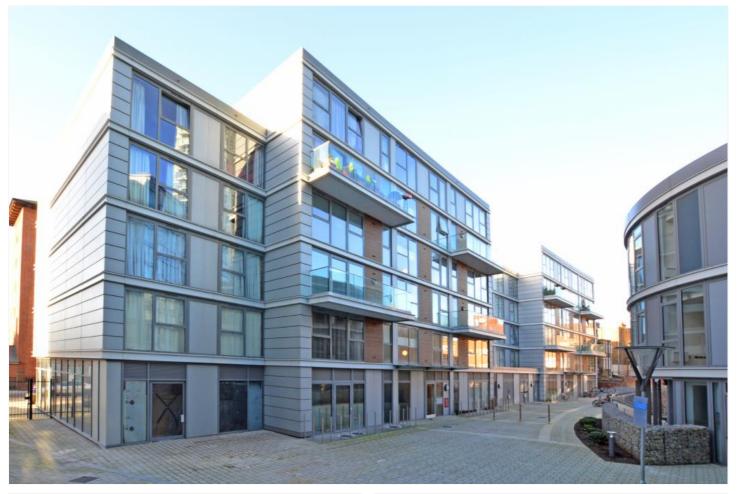

NORFOLK HOUSE, DEPTFORD, LONDON, SE8 **£350,000 LEASEHOLD** 

AN EXTREMELY WELL PRESENTED ONE BEDROOM FIRST FLOOR MODERN APARTMENT THAT FEATURING A LARGE 19FT BALCONY AND MEASURES CIRCA 484 SQ FT. LOCATED JUST MOMENTS FROM DLR.

## **DESCRIPTION:**

An extremely well presented one bedroom first floor modern apartment that featuring a large 19ft balcony and measures circa 484 sq ft. Located just moments from DLR.

In excellent condition the property briefly comprises of a bright 15ft reception room that leads onto the balcony. There is a well fitted modern kitchen and a lovely bathroom. The double bedroom is a good size and has fitted wardrobes. benefits include decent storage off the entrance hallway, video entry and a concierge service on site.

The development is located just off Brookmill Road and is literally moments from Deptford Bridge DLR along with Greenwich town centre with all its amenities, including mainline rail, shops, riverboat service and Royal Park.