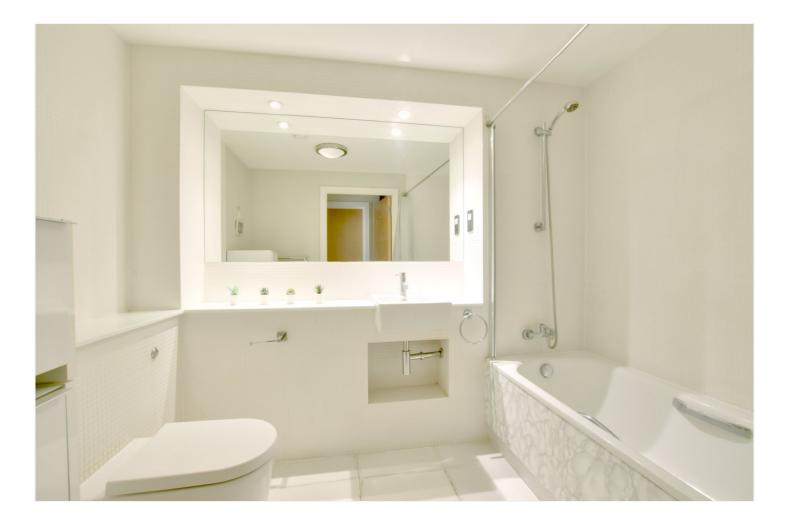

## **DESCRIPTION:**

An extremely well presented one bedroom first floor modern apartment that featuring a large 19ft balcony and measures circa 484 sq ft. Located just moments from DLR.

In excellent condition the property briefly comprises of a bright 15ft reception room that leads onto the balcony. There is a well fitted modern kitchen and a lovely bathroom. The double bedroom is a good size and has fitted wardrobes. benefits include decent storage off the entrance hallway, video entry and a concierge service on site.