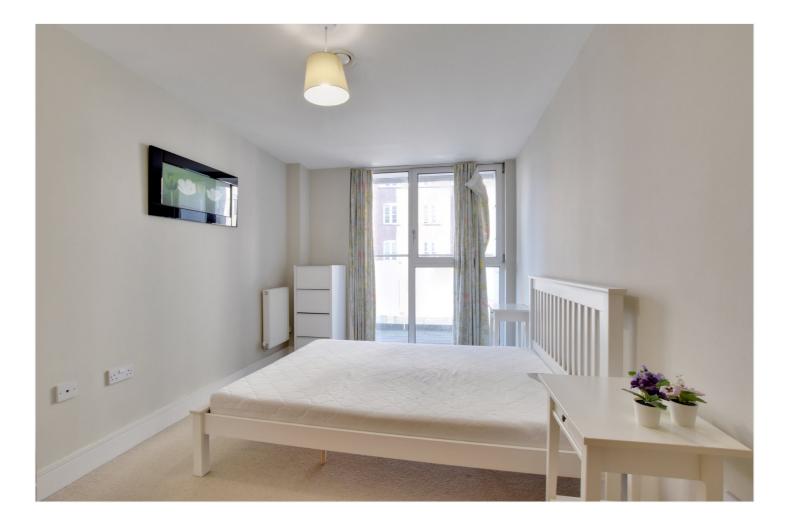

## **DESCRIPTION:**

An extremely well presented one bedroom first floor modern apartment that featuring a large 19ft balcony and measures circa 484 sq ft. Located just moments from DLR.

In excellent condition the property briefly comprises of a bright 15ft reception room that leads onto the balcony. There is a well fitted modern kitchen and a lovely bathroom. The double bedroom is a good size and has fitted wardrobes. benefits include decent storage off the entrance hallway, video entry and a concierge service on site.

# AT A GLANCE

- One bedroom flat
- excellent condition
- Large Balcony
- first floor
- no chain
- moments from DLR
- well fitted kitchen
- close to town centre

First Floor Approx. 45.0 sq. metres (484.1 sq. feet)