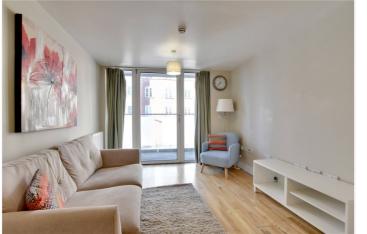

## **DESCRIPTION:**

An extremely well presented one bedroom first floor modern apartment that featuring a large 19ft balcony and measures circa 484 sq ft. Located just moments from DLR.

In excellent condition the property briefly comprises of a bright 15ft reception room that leads onto the balcony. There is a well fitted modern kitchen and a lovely bathroom. The double bedroom is a good size and has fitted wardrobes. benefits include decent storage off the entrance hallway, video entry and a concierge service on site.

# AT A GLANCE

- One bedroom flat
- excellent condition
- Large Balcony
- first floor
- no chain
- moments from DLR
- well fitted kitchen
- close to town centre

First Floor Approx. 45.0 sq. metres (484.1 sq. feet)