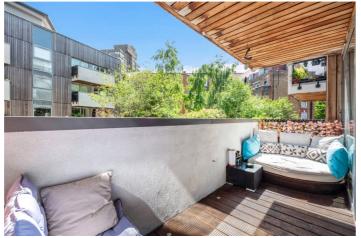

## **DESCRIPTION:**

A superb, one double bedroom, modern apartment set in the ever-popular L'ecole Building. Standing at 667 sq ft, this first-floor apartment is tastefully decorated by the current owners and is offered to the market furnished. An open plan living room/kitchen area is the perfect space for entertaining as it also leads out onto a south facing, private balcony stretching over 4.5m. The property is completed by a larger than average bedroom which includes built in wardrobes, a modern family bathroom with seperate shower and ample storage throughout.