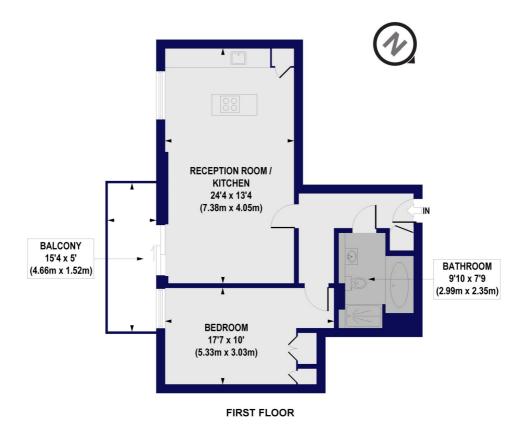

## Hornsey Road, N7 Approx. Gross Internal Floor Area 667 sq. ft / 62 sq. m

All measurements of walls, doors, windows, fittings and appliances, including their size and location, are shown as standard sizes and do not constitule any warranty or representation by the seller, their agent or CP Creative. Any intending purchaser must satisfy himself by inspection or otherwise as to the correctness of the information contained in these plans. This plan is for illustrative purposes only and should be used as such by any prospective purchasers.

Winkworth

This floorplan is for illustration purposes only and is not to scale. The position and size of doors, windows, appliances and other features are approximate.

Highbury | 0207 989 7000 | highbury@winkworth.co.uk