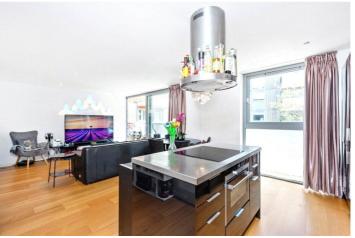

## **DESCRIPTION:**

A superb, one double bedroom, modern apartment set in the ever-popular L'ecole Building. Standing at 667 sq ft, this first-floor apartment is tastefully decorated by the current owners and is offered to the market furnished. An open plan living room/kitchen area is the perfect space for entertaining as it also leads out onto a south facing, private balcony stretching over 4.5m. The property is completed by a larger than average bedroom which includes built in wardrobes, a modern family bathroom with seperate shower and ample storage throughout.