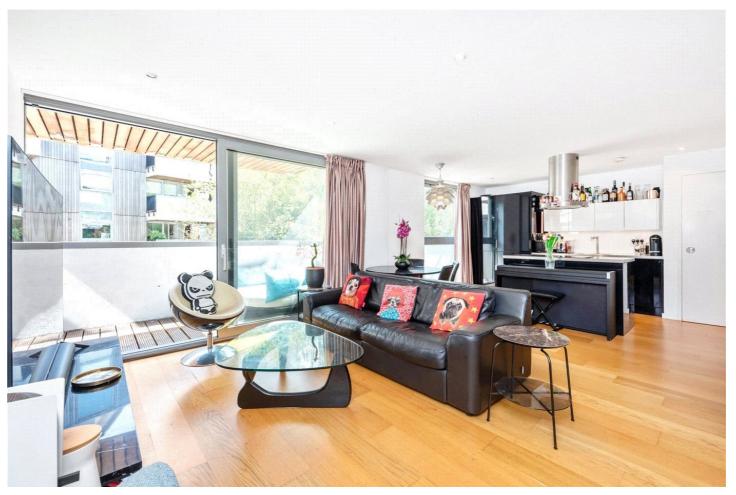

## **DESCRIPTION:**

A superb, one double bedroom, modern apartment set in the ever-popular L'ecole Building. Standing at 667 sq ft, this first-floor apartment is tastefully decorated by the current owners and is offered to the market furnished. An open plan living room/kitchen area is the perfect space for entertaining as it also leads out onto a south facing, private balcony stretching over 4.5m. The property is completed by a larger than average bedroom which includes built in wardrobes, a modern family bathroom with seperate shower and ample storage throughout.