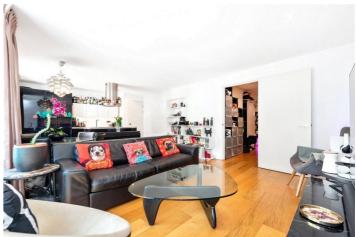

## **DESCRIPTION:**

A superb, one double bedroom, modern apartment set in the ever-popular L'ecole Building. Standing at 667 sq ft, this first-floor apartment is tastefully decorated by the current owners and is offered to the market furnished. An open plan living room/kitchen area is the perfect space for entertaining as it also leads out onto a south facing, private balcony stretching over 4.5m. The property is completed by a larger than average bedroom which includes built in wardrobes, a modern family bathroom with seperate shower and ample storage throughout.