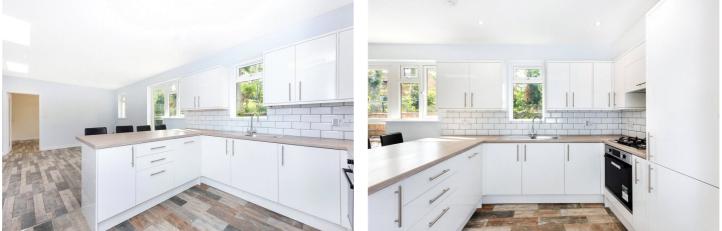

#### **DESCRIPTION:**

A beautifully renovated one-bedroom property in Clapton. The open plan living space and kitchen offers a modern contemporary finish throughout with all details considered when carrying out the refurbishment of the property. The spacious open plan kitchen and living area boasts an atmosphere of sociability and relaxation. The design is both functional and aesthetically pleasing, offering the perfect space for cooking, dining, and unwinding. This area also provides a stunning view of a private outdoor space. The property also benefits from a brand-new bathroom suite. The kitchen itself features fully integrated appliances that seamlessly blend into the modern design. New cabinets and worktops not only provide ample storage and preparation space but also contribute to the contemporary aesthetics of the space. The large double bedroom is flooded with an abundance of natural light and also provides direct access to the private garden. The outdoor space that's both enchanting and easy to maintain offers privacy features that allows enjoyment of the outdoors and to take advantage of having private outdoor space.