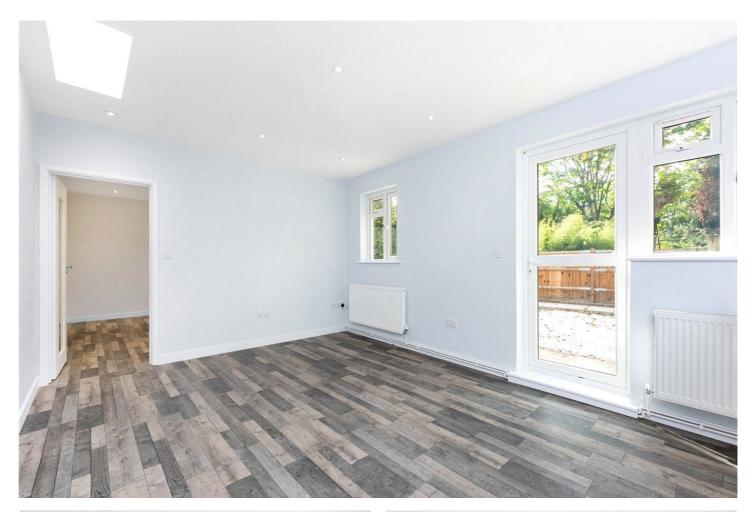

#### **DESCRIPTION:**

A beautifully renovated one-bedroom property in Clapton. The open plan living space and kitchen offers a modern contemporary finish throughout with all details considered when carrying out the refurbishment of the property. The spacious open plan kitchen and living area boasts an atmosphere of sociability and relaxation. The design is both functional and aesthetically pleasing, offering the perfect space for cooking, dining, and unwinding. This area also provides a stunning view of a private outdoor space. The property also benefits from a brand-new bathroom suite. The kitchen itself features fully integrated appliances that seamlessly blend into the modern design. New cabinets and worktops not only provide ample storage and preparation space but also contribute to the contemporary aesthetics of the space. The large double bedroom is flooded with an abundance of natural light and also provides direct access to the private garden. The outdoor space that's both enchanting and easy to maintain offers privacy features that allows enjoyment of the outdoors and to take advantage of having private outdoor space.