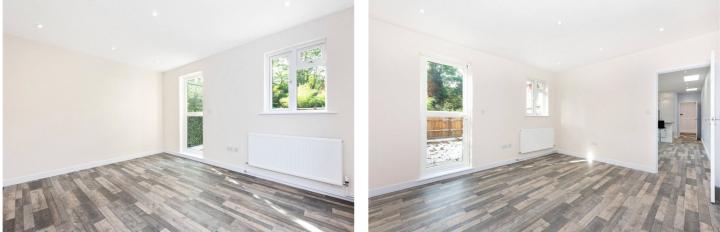

#### **DESCRIPTION:**

A beautifully renovated one-bedroom property in Clapton. The open plan living space and kitchen offers a modern contemporary finish throughout with all details considered when carrying out the refurbishment of the property. The spacious open plan kitchen and living area boasts an atmosphere of sociability and relaxation. The design is both functional and aesthetically pleasing, offering the perfect space for cooking, dining, and unwinding. This area also provides a stunning view of a private outdoor space. The property also benefits from a brand-new bathroom suite. The kitchen itself features fully integrated appliances that seamlessly blend into the modern design. New cabinets and worktops not only provide ample storage and preparation space but also contribute to the contemporary aesthetics of the space. The large double bedroom is flooded with an abundance of natural light and also provides direct access to the private garden. The outdoor space that's both enchanting and easy to maintain offers privacy features that allows enjoyment of the outdoors and to take advantage of having private outdoor space.