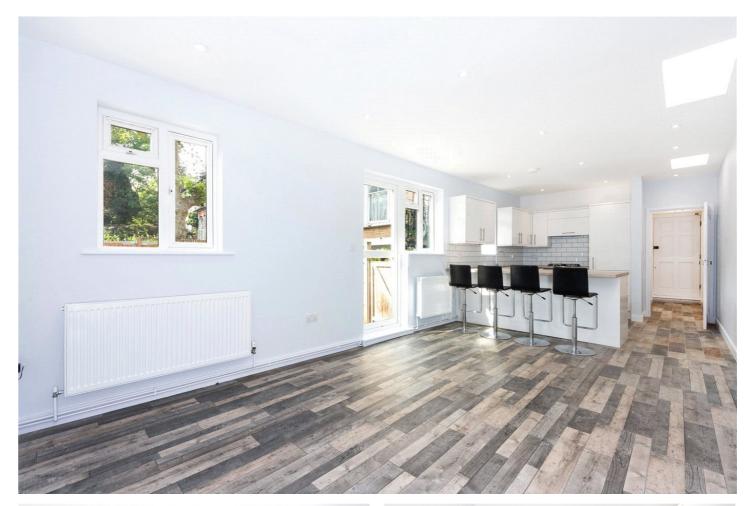

#### **DESCRIPTION:**

A beautifully renovated one-bedroom property in Clapton. The open plan living space and kitchen offers a modern contemporary finish throughout with all details considered when carrying out the refurbishment of the property. The spacious open plan kitchen and living area boasts an atmosphere of sociability and relaxation. The design is both functional and aesthetically pleasing, offering the perfect space for cooking, dining, and unwinding. This area also provides a stunning view of a private outdoor space. The property also benefits from a brand-new bathroom suite. The kitchen itself features fully integrated appliances that seamlessly blend into the modern design. New cabinets and worktops not only provide ample storage and preparation space but also contribute to the contemporary aesthetics of the space. The large double bedroom is flooded with an abundance of natural light and also provides direct access to the private garden. The outdoor space that's both enchanting and easy to maintain offers privacy features that allows enjoyment of the outdoors and to take advantage of having private outdoor space.