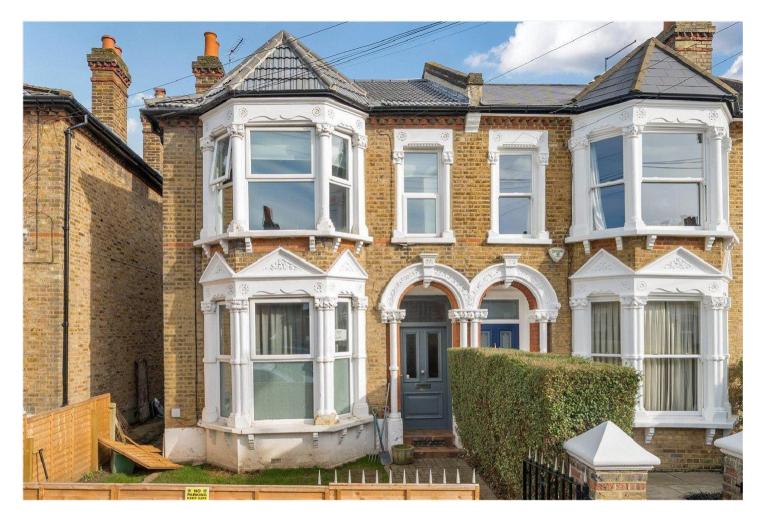

FIRST FLOOR FLAT, ELSINORE ROAD, LONDON, UNITED KINGDOM, SE23 ASKING PRICE - £475,000.00

Charming 2-Bedroom Victorian Conversion – First Floor, Elsinore Road, Forest Hill SE23. Situated on the desirable Elsinore Road in the heart of Forest Hill, this beautiful 2-bedroom, first-floor Victorian conversion effortlessly combines period charm with modern comfort. The spacious open-plan reception and kitchen area offers a light and airy space, perfect for both relaxing and entertaining.

## **DESCRIPTION:**

Nestled in the heart of Forest Hill, this property is ideally located just 0.6 miles from both Forest Hill and Honor Oak Park Stations, offering excellent transport links. The nearby Horniman Gardens, only 0.7 miles away, provide a beautiful green space, while Dulwich Park is just 1.5 miles away for expansive outdoor leisure. With local schools, shops, and cafés within easy reach, this location offers the perfect balance of convenience and relaxation.