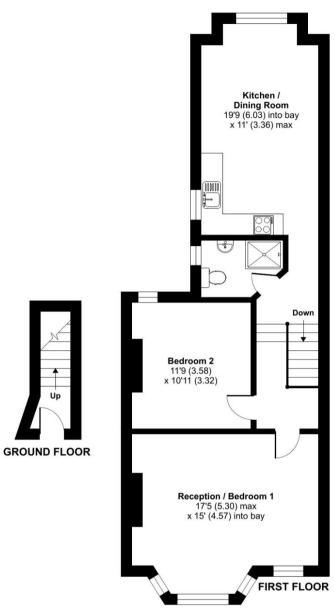

## Elsinore Road, London, SE23

Approximate Area = 763 sq ft / 70.9 sq m
For identification only - Not to scale

(1)

Floor plan produced in accordance with RICS Property Measurement Standards incorporating International Property Measurement Standards (IPMS2 Residential). @nkchecom 2025. Produced for Winkworth Forest Hill and New Cross. REF: 1254307

This floorplan is for illustration purposes only and is not to scale. The position and size of doors, windows, appliances and other features are approximate.

Tenure: To be advised

Term: 0 year and 0 months