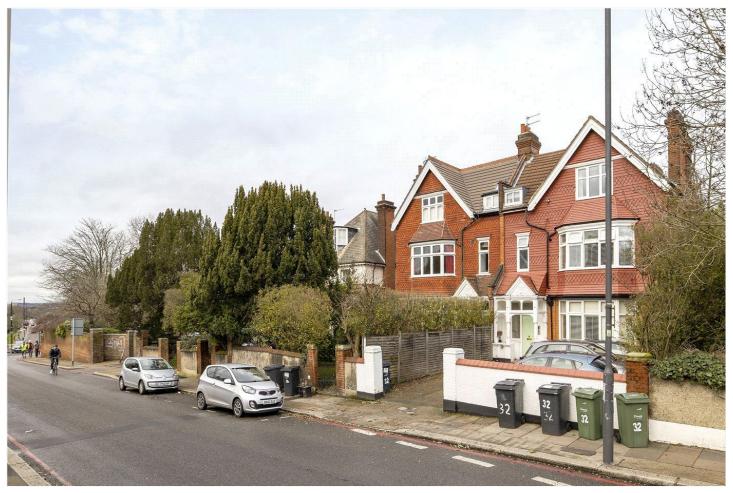

Tooting Bec Gardens is a pretty tree-lined residential road consisting of mainly late Victorian and Edwardian houses by St Leonard's Church near Streatham High Road. It is close to both good local schools and masses of shops and amenities at Streatham and Tooting/Balham. There are easy transport connections into the City and West End.