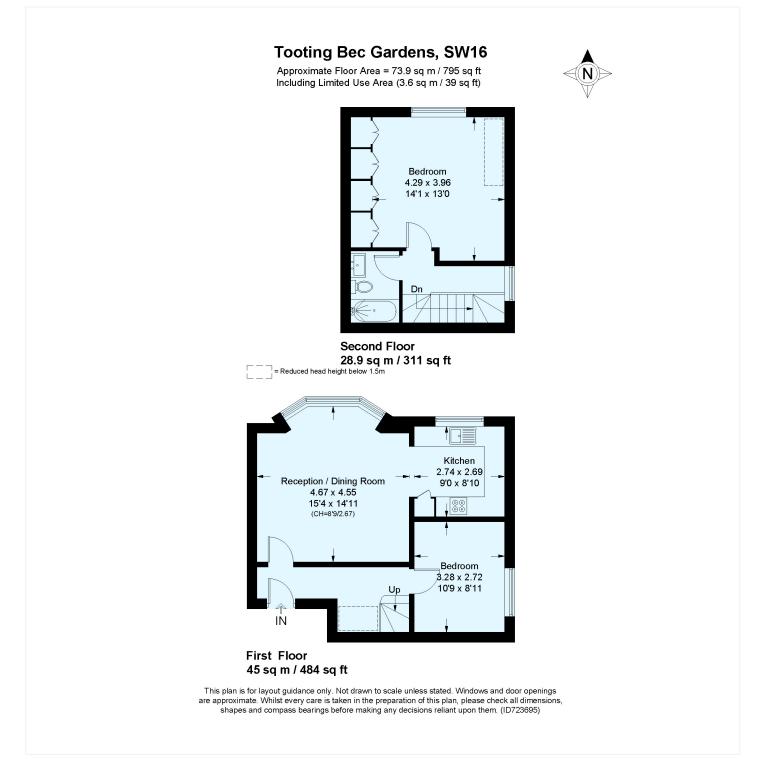

This floorplan is for illustration purposes only and is not to scale. The position and size of doors, windows, appliances and other features are approximate.

Tenure: Leasehold Term: 170 year and 11 months