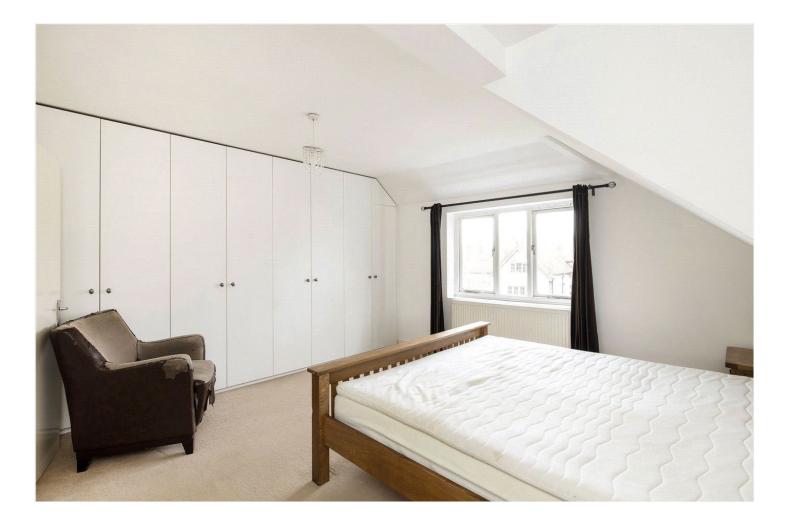

#### **DESCRIPTION:**

Set within a handsome late Victorian semi-detached house by Tooting Bec Common the space is arranged over the two upper floors and comprises: an entrance hall and staircase that leads to the large reception/living room set to the rear of the property and which has high ceilings and a large bay window. To the side is a black and white fitted kitchen with lots of worktop space and fitted wall and base cabinets. Here you will find all the modern appliances including a washing machine. On this level is the smaller double bedroom with a window to the side. The stair lead to the top floor where there is a spacious tiled bathroom with white sanitary ware and next to this is the large principal bedroom with wall to wall fitted wardrobes and a super king size bed. The property is neutrally decorated in white throughout and has just been freshened up by the Landlord ready for immediate occupation.