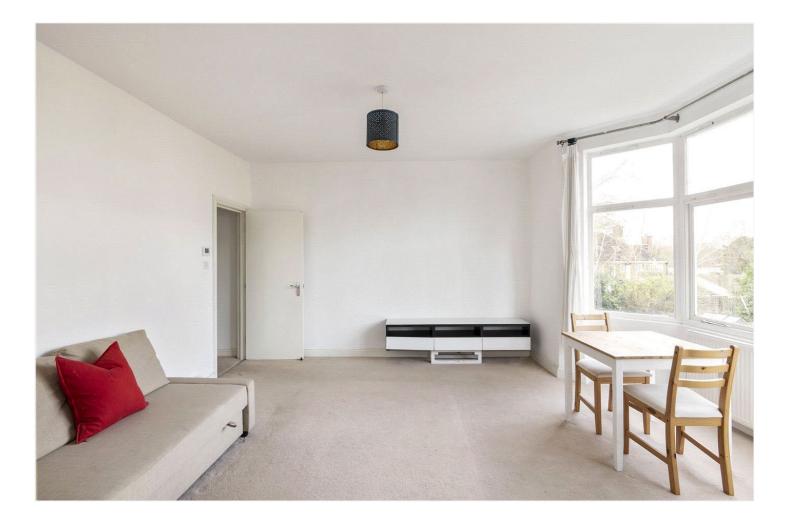

#### **DESCRIPTION:**

Set within a handsome late Victorian semi-detached house by Tooting Bec Common the space is arranged over the two upper floors and comprises: an entrance hall and staircase that leads to the large reception/living room set to the rear of the property and which has high ceilings and a large bay window. To the side is a black and white fitted kitchen with lots of worktop space and fitted wall and base cabinets. Here you will find all the modern appliances including a washing machine. On this level is the smaller double bedroom with a window to the side. The stair lead to the top floor where there is a spacious tiled bathroom with white sanitary ware and next to this is the large principal bedroom with wall to wall fitted wardrobes and a super king size bed. The property is neutrally decorated in white throughout and has just been freshened up by the Landlord ready for immediate occupation.