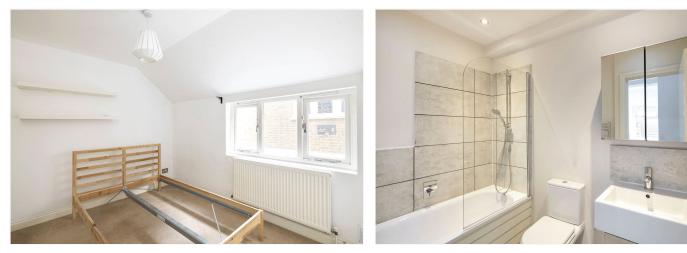

#### **DESCRIPTION:**

Set within a handsome late Victorian semi-detached house by Tooting Bec Common the space is arranged over the two upper floors and comprises: an entrance hall and staircase that leads to the large reception/living room set to the rear of the property and which has high ceilings and a large bay window. To the side is a black and white fitted kitchen with lots of worktop space and fitted wall and base cabinets. Here you will find all the modern appliances including a washing machine. On this level is the smaller double bedroom with a window to the side. The stair lead to the top floor where there is a spacious tiled bathroom with white sanitary ware and next to this is the large principal bedroom with wall to wall fitted wardrobes and a super king size bed. The property is neutrally decorated in white throughout and has just been freshened up by the Landlord ready for immediate occupation.