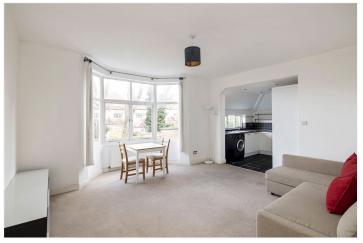

#### **DESCRIPTION:**

Set within a handsome late Victorian semi-detached house by Tooting Bec Common the space is arranged over the two upper floors and comprises: an entrance hall and staircase that leads to the large reception/living room set to the rear of the property and which has high ceilings and a large bay window. To the side is a black and white fitted kitchen with lots of worktop space and fitted wall and base cabinets. Here you will find all the modern appliances including a washing machine. On this level is the smaller double bedroom with a window to the side. The stair lead to the top floor where there is a spacious tiled bathroom with white sanitary ware and next to this is the large principal bedroom with wall to wall fitted wardrobes and a super king size bed. The property is neutrally decorated in white throughout and has just been freshened up by the Landlord ready for immediate occupation.