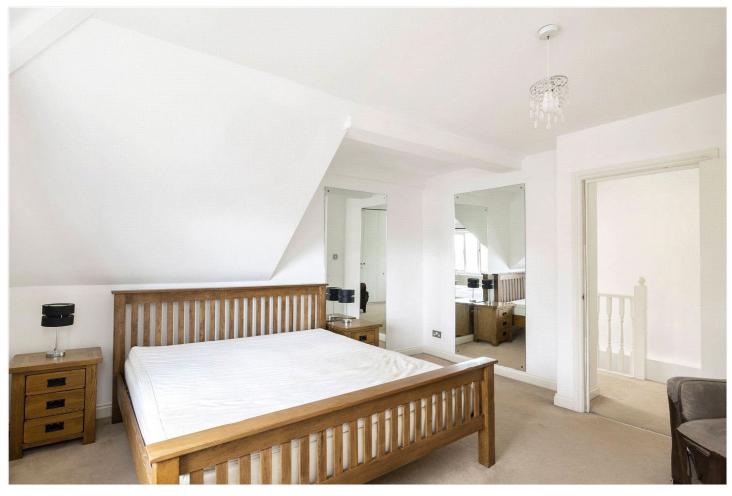

#### **DESCRIPTION:**

Set within a handsome late Victorian semi-detached house by Tooting Bec Common the space is arranged over the two upper floors and comprises: an entrance hall and staircase that leads to the large reception/living room set to the rear of the property and which has high ceilings and a large bay window. To the side is a black and white fitted kitchen with lots of worktop space and fitted wall and base cabinets. Here you will find all the modern appliances including a washing machine. On this level is the smaller double bedroom with a window to the side. The stair lead to the top floor where there is a spacious tiled bathroom with white sanitary ware and next to this is the large principal bedroom with wall to wall fitted wardrobes and a super king size bed. The property is neutrally decorated in white throughout and has just been freshened up by the Landlord ready for immediate occupation.