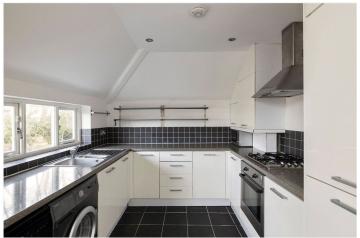

#### **DESCRIPTION:**

Set within a handsome late Victorian semi-detached house by Tooting Bec Common the space is arranged over the two upper floors and comprises: an entrance hall and staircase that leads to the large reception/living room set to the rear of the property and which has high ceilings and a large bay window. To the side is a black and white fitted kitchen with lots of worktop space and fitted wall and base cabinets. Here you will find all the modern appliances including a washing machine. On this level is the smaller double bedroom with a window to the side. The stair lead to the top floor where there is a spacious tiled bathroom with white sanitary ware and next to this is the large principal bedroom with wall to wall fitted wardrobes and a super king size bed. The property is neutrally decorated in white throughout and has just been freshened up by the Landlord ready for immediate occupation.