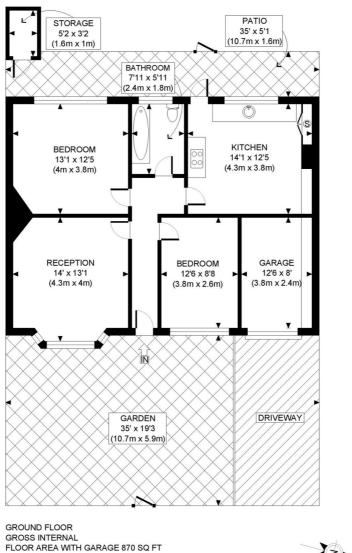

## LOCAL AUTHORITY Hammersmith & Fulham

**TENURE** Freehold.

PRICE: £800,000 Freehold

FLOOR AREA WITHOUT GARAGE 761 SQ FT

APPROX. GROSS INTERNAL FLOOR AREA WITH GARAGE/STORAGE: 886 SQ FT/ 82 SQM APPROX. GROSS INTERNAL FLOOR AREA WITHOUT GARAGE/STORAGE: 761 SQ FT/ 71 SQM

## Winkworth

This plan is for illustrative purposes only and should be used as such by any prospective client. Whilst every attempt has been made to ensure the accuracy of the Floor Plan contained here, measurements of the doors, windows, rooms and any other items are approximate and no responsibility is taken for any errors, omissions, or misstatement. The services, systems and appliances shown have not been tested and no guarantee as to the operability or efficiency can be given.

PROPERTY PHOT PLANS....

The displayed square footage is taken from the floor plans with measurements created using the Royal Institute of Chartered Surveyors' Code of Practice for Measuring. These measurements are approximate and included for illustrative purposes only. Winkworth does not make any representation as to the accuracy of these measurements and you should seek to verify them for yourself. Winkworth accept no liability for any loss you may suffer if you rely on these measurements.