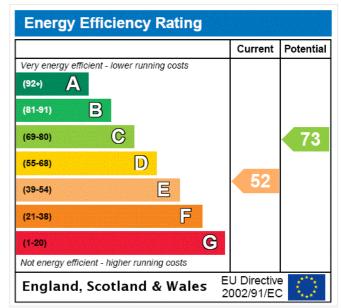

Rylett Crescent, W12

£800,000 Freehold

A rarely available unmodernised bungalow, with scope to improve and extend, with the benefit of off street parking.

Reception Room | Kitchen | 2 Bedrooms | Bathroom | Garage | Front Garden | Rear Patio | 886 Sq Ft / 82 Sq M | Council Tax Band F | EPC Rating Band E

## LOCAL AUTHORITY Hammersmith & Fulham

**TENURE** Freehold.

PRICE: £800,000 Freehold

FLOOR AREA WITHOUT GARAGE 761 SQ FT

APPROX. GROSS INTERNAL FLOOR AREA WITH GARAGE/STORAGE: 886 SQ FT/ 82 SQM APPROX. GROSS INTERNAL FLOOR AREA WITHOUT GARAGE/STORAGE: 761 SQ FT/ 71 SQM