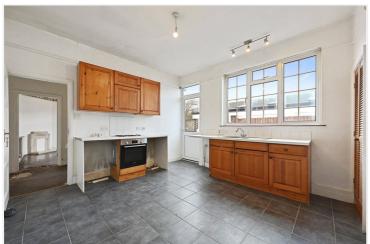

## **DESCRIPTION**

The unmodernised bungalow offers the ingoing purchaser the opportunity to extend and improve, subject to the usual necessary consents being obtained. Accommodation comprises entrance hall, reception room, two double bedrooms, bathroom, kitchen and garage. The property further benefits from off street parking and front garden, as well as a rear patio.