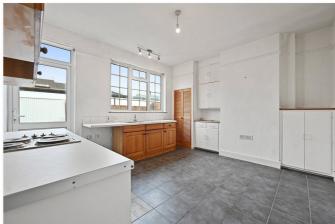

## **DESCRIPTION**

The unmodernised bungalow offers the ingoing purchaser the opportunity to extend and improve, subject to the usual necessary consents being obtained. Accommodation comprises entrance hall, reception room, two double bedrooms, bathroom, kitchen and garage. The property further benefits from off street parking and front garden, as well as a rear patio.