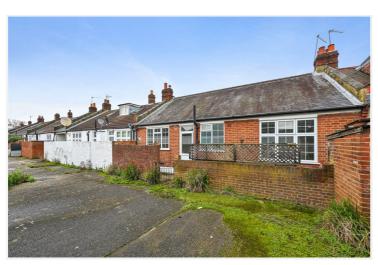

Rylett Crescent, W12

£800,000 Freehold

A rarely available unmodernised bungalow, with scope to improve and extend, with the benefit of off street parking.

Reception Room | Kitchen | 2 Bedrooms | Bathroom | Garage | Front Garden | Rear Patio | 886 Sq Ft / 82 Sq M | Council Tax Band F | EPC Rating Band E

## **DESCRIPTION**

The unmodernised bungalow offers the ingoing purchaser the opportunity to extend and improve, subject to the usual necessary consents being obtained. Accommodation comprises entrance hall, reception room, two double bedrooms, bathroom, kitchen and garage. The property further benefits from off street parking and front garden, as well as a rear patio.