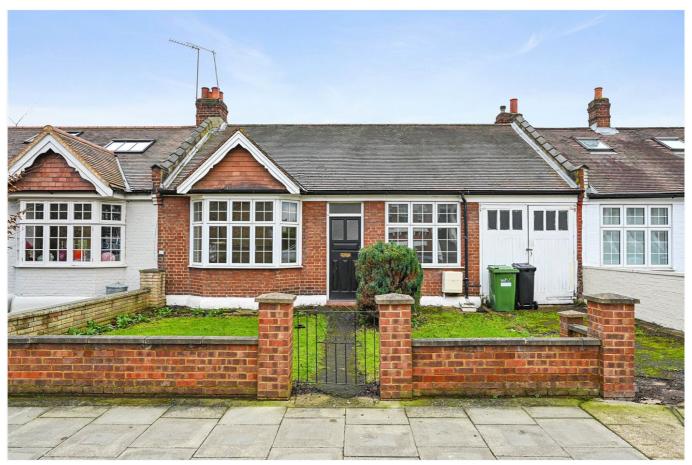

Rylett Crescent, W12

£800,000 Freehold

A rarely available unmodernised bungalow, with scope to improve and extend, with the benefit of off street parking.

Reception Room | Kitchen | 2 Bedrooms | Bathroom | Garage | Front Garden | Rear Patio | 886 Sq Ft / 82 Sq M | Council Tax Band F | EPC Rating Band E

## **DESCRIPTION**

The unmodernised bungalow offers the ingoing purchaser the opportunity to extend and improve, subject to the usual necessary consents being obtained. Accommodation comprises entrance hall, reception room, two double bedrooms, bathroom, kitchen and garage. The property further benefits from off street parking and front garden, as well as a rear patio.