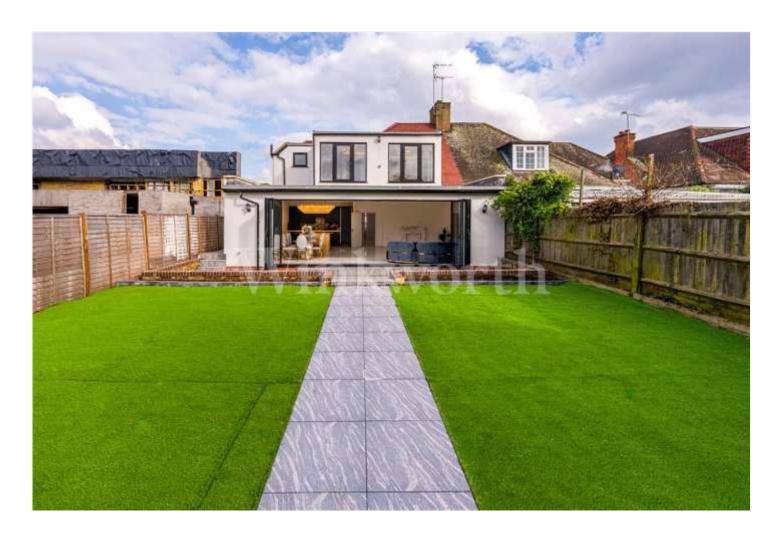

Externally to the rear of the garden there is a 220 sq ft annexe with completely flexible use both for work and leisure. The rear garden is westerly facing and approximately 60ft x 36ft. To the front, set behind automatic gates is sufficient parking for 3 cars. The pedestrian access gate is also automated.

The house has a complete feeling of luxury with recessed mood lighting and high-quality furnishing throughout, especially to the bathrooms. The kitchen island and downstairs bathroom have natural translucent onyx stone with a granite island top and backsplash. There is a strong emphasis on security and there is no doubt that what has been created is an extremely desirable and aspirational home.