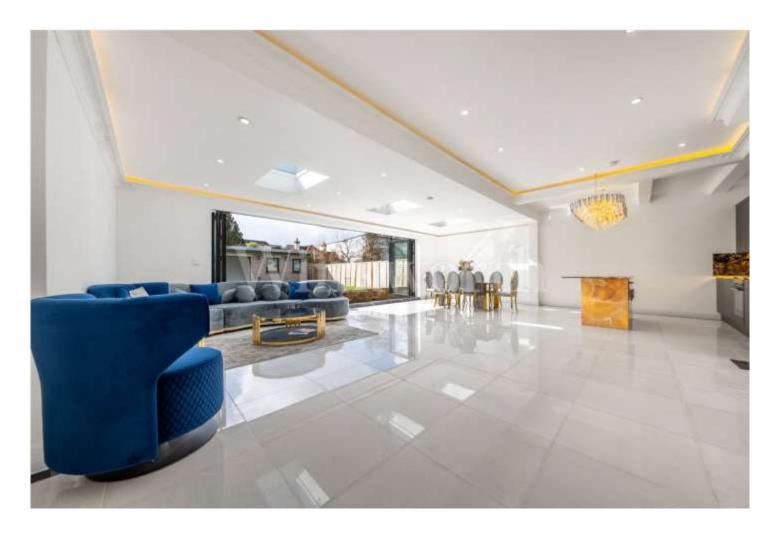

The property has phenomenal entertaining space with an open plan kitchen living room space complete with marble tiled floors and underfloor heating throughout the ground floor. The ground floor has 2 additional entertaining rooms/ bedrooms plus a ground floor bathroom. Located on the 1<sup>st</sup> floor there are 3 additional bedrooms and 2 bathrooms.

The house has a complete feeling of luxury with recessed mood lighting and high-quality furnishing throughout, especially to the bathrooms. The kitchen island and downstairs bathroom have natural translucent onyx stone with a granite island top and backsplash. There is a strong emphasis on security and there is no doubt that what has been created is an extremely desirable and aspirational home.