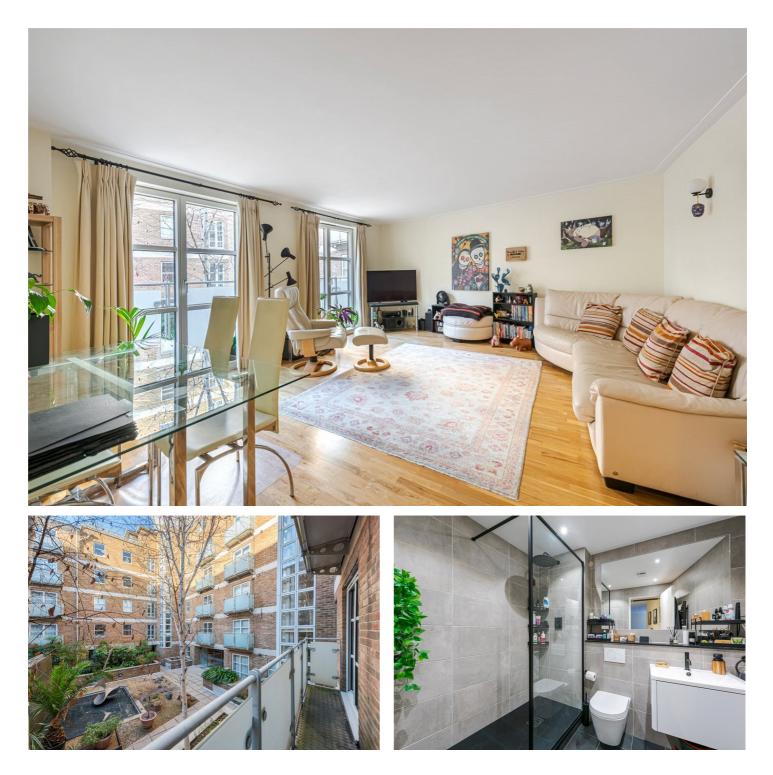

#### VINCENT SQUARE, UK, SW1P £1,150,000 LEASEHOLD

A fantastic apartment which offers a larger than usual layout meaning the accommodation is well proportioned and spacious throughout.

Positioned on the 1st floor (with lift) of this exclusive modern building on Vincent Square the flat covers some 931 square feet and all the rooms overlook the internal courtyard meaning the flat feels private and is also incredibly quiet.

The current owners have carried out some refurbishment meaning the flat is presented in excellent condition allowing an incoming purchaser to move straight in. The large reception room is bright and has a small balcony over the courtyard. The separate kitchen is clean and modern and both bedrooms are a good size, the master particularly large with excellent storage. There is a great family bathroom with bath and large ensuite with walk-in shower to the master and both bathrooms are particularly smart.