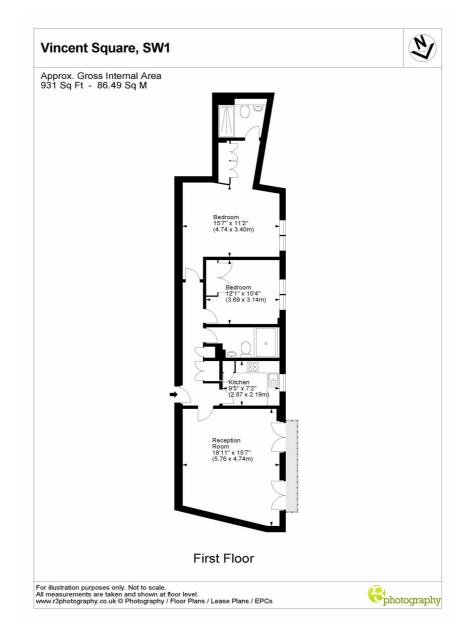

#### VINCENT SQUARE, UK, SW1P £1,150,000 LEASEHOLD

A fantastic apartment which offers a larger than usual layout meaning the accommodation is well proportioned and spacious throughout.

Positioned on the 1st floor (with lift) of this exclusive modern building on Vincent Square the flat covers some 931 square feet and all the rooms overlook the internal courtyard meaning the flat feels private and is also incredibly quiet.

The current owners have carried out some refurbishment meaning the flat is presented in excellent condition allowing an incoming purchaser to move straight in. The large reception room is bright and has a small balcony over the courtyard. The separate kitchen is clean and modern and both bedrooms are a good size, the master particularly large with excellent storage. There is a great family bathroom with bath and large ensuite with walk-in shower to the master and both bathrooms are particularly smart.