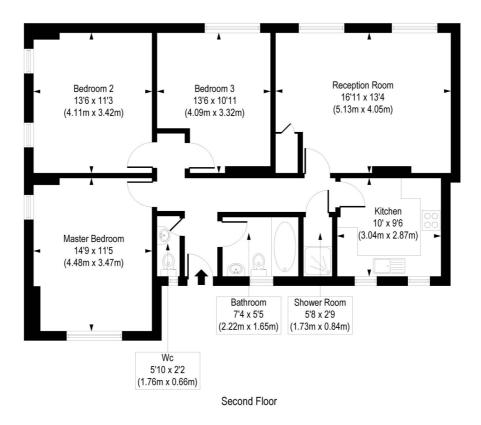

## Brune House, Bell Lane, E1

Approx. Gross Internal Floor Area 989 sq. ft / 91.84 sq. m

COMPLIANT WITH RICS CODE OF MEASURING PRACTICE Floorplan is for illustrative purposes only and is not to scale. Every attempt has been made to ensure the accuracy of the floorplan shown, however all measurements, fautures, fittings and data shown are an approximate interpretation for fillustrative purposes only. Liability for errors, omissions or mis-statement through negligence or otherwise is hereby excluded.

This floorplan is for illustration purposes only and is not to scale. The position and size of doors, windows, appliances and other features are approximate.

Shoreditch | 020 7749 7650 | shoreditch@winkworth.co.uk