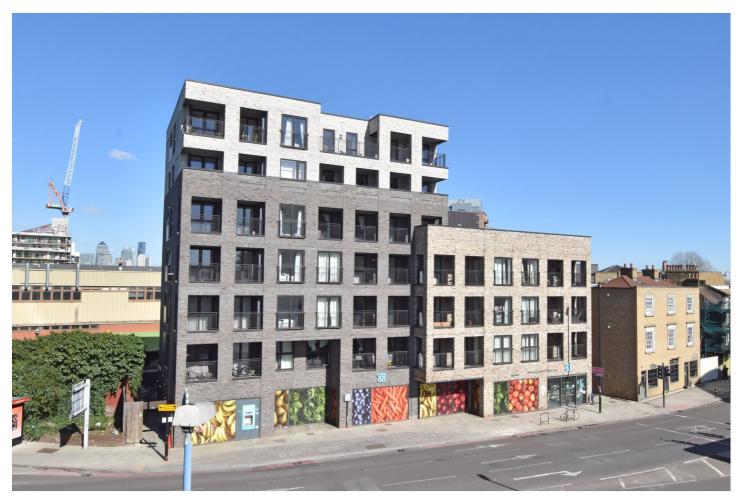

THE GLASSWORKS, DEPTFORD, LONDON, SE8 **£460,000 LEASEHOLD** 

A BEAUTIFULLY PRESENTED TWO BEDROOM, 6TH FLOOR, APARTMENT THAT IS PART OF THE POPULAR GLASSWORKS DEVELOPMENT NEXT TO DEPTFORD BRIDGE, MEASURING CIRCA 774 SQUARE FOOT. EWS1 COMPLIANT!

## **DESCRIPTION:**

A beautifully presented two bedroom, 6th floor, apartment that is part of the popular Glassworks Development next to Deptford Bridge, measuring circa 774 square foot. EWS1 compliant!

The Glassworks is conveniently located just moments from Deptford Bridge DLR, but is also just a short walk to both Greenwich and Deptford town centres. This means it has access to a wide variety of shops and restaurants, and also Greenwich mainline rail and riverboat service.