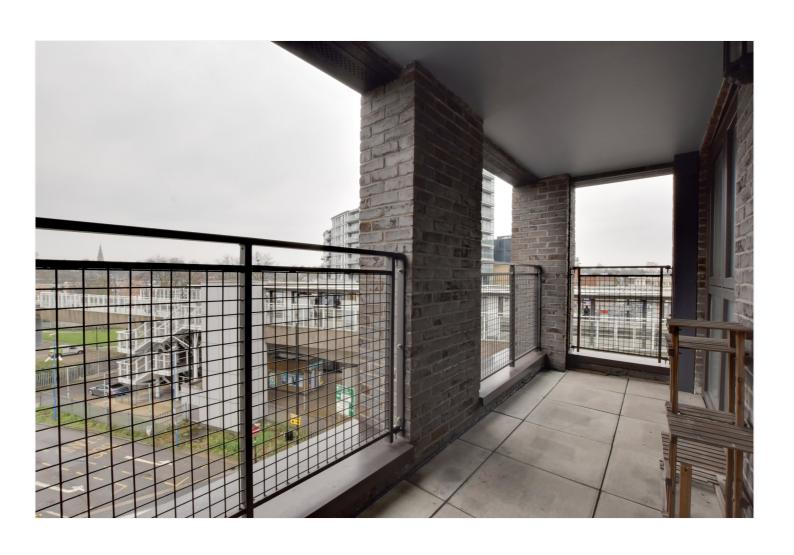

In excellent order throughout the property comprises a superb 16ft covered balcony. There is a lovely and bright 17ft kitchen lounge, two double bedrooms and two modern bathrooms. The rear bedroom has lovely views toward the city. Added benefits include a large hallway and plenty of storage. The property would make an excellent BUY TO LET investment!

## **AT A GLANCE**

- Beautiful two bedroom apartment
- excellent condition
- Glassworks development
- circa 774 square foot
- 6th floor with lift
- large 16ft balcony
- two bathrooms
- good storage
- Moments from DLR
- close to Greenwich town centre