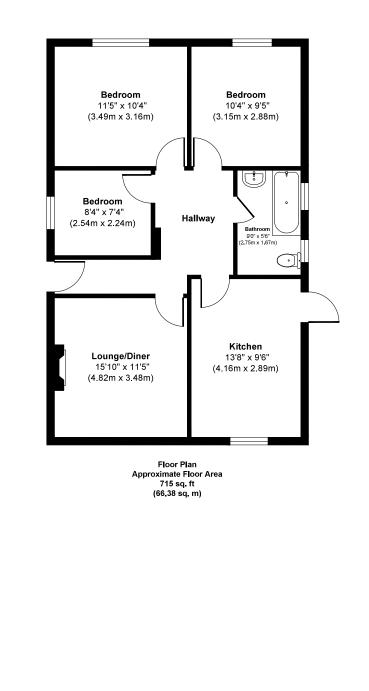

## GUIDE PRICE £450,000 FREEHOLD

An exciting opportunity to purchase this three bedroom detached bungalow which is positioned in a quiet and popular cul-de-sac. The property has been almost totally renovated throughout and is now in need of someone who can put the finishing touch to their new home.

In addition to no onward chain, further benefits include a luxury bathroom, off road parking for several vehicles, a secluded low maintenance garden and a detached single garage.

Off Road Parking For Several Vehicles
Three Bedrooms
Luxury Bathroom
Detached Bungalow
Cul-de-Sac Location
Detached Garage
Low Maintenance Garden
Further Scope For Improvement
No Onward Chain