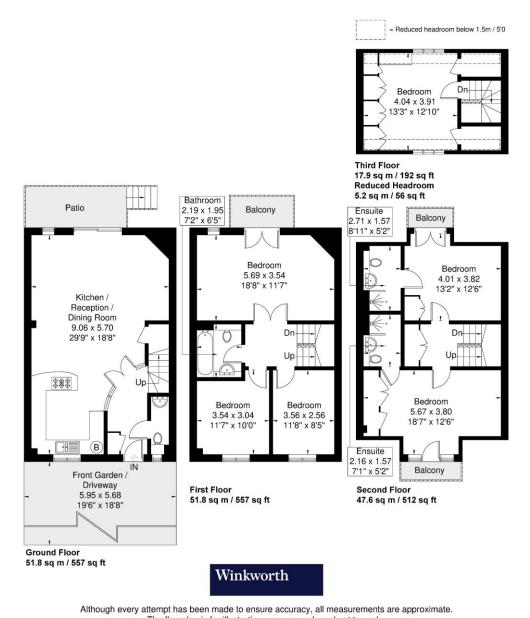

## Tallow Road

Approximate Gross Internal Area = 169.1 sq m / 1820 sq ft Eaves Storage / Reduced Headroom = 5.2 sq m / 56 sq ft Total = 174.3 sq m / 1876 sq ft

The floorplan is for illustrative purposes only and not to scale.

© www.prspective.co.uk

This floorplan is for illustration purposes only and is not to scale. The position and size of doors, windows, appliances and other features are approximate.

Chiswick | 020 8994 7096 | chiswick@winkworth.co.uk