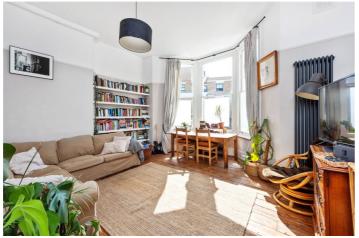

## **DESCRIPTION:**

A stunning, one double bedroom apartment positioned on the ground floor of this handsome Victorian building in N4. Generously proportioned throughout, the property benefits from a wealth of charm, with original floorboards and wooden sash windows. Accommodation comprises of a wonderfully bright, west facing living room, while a contemporary kitchen with ample worktop and cupboard space is positioned towards the rear. A modern family bathroom can be found between the living room and the larger than average master bedroom, which leads out to the most sensational, 78 ft private garden, including a sizeable shed to the rear. The property is offered to the market on a chain free basis and could benefit from further extension subject to necessary planning permissions.