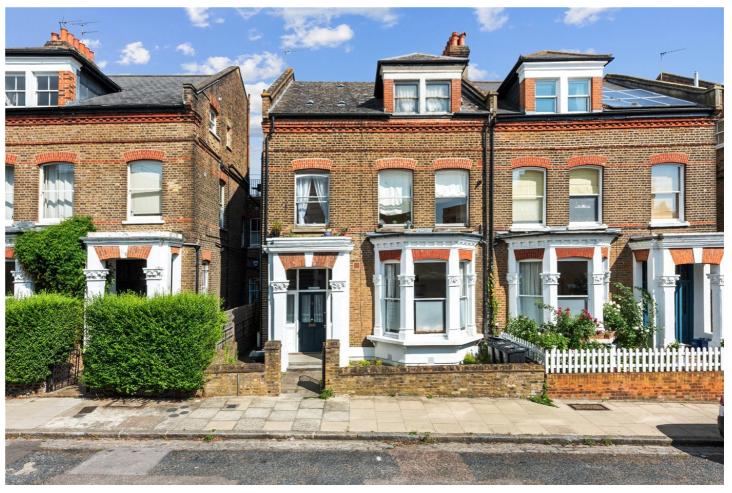

PRINCESS CRESCENT, LONDON, N4 **£600,000 LEASEHOLD** 

A WONDERFULLY BRIGHT, ONE BEDROOM APARTMENT WITH 78 FT PRIVATE GARDEN IN N4.

Hackney | 020 8986 4216 | hackney@winkworth.co.uk

## **DESCRIPTION:**

A stunning, one double bedroom apartment positioned on the ground floor of this handsome Victorian building in N4. Generously proportioned throughout, the property benefits from a wealth of charm, with original floorboards and wooden sash windows. Accommodation comprises of a wonderfully bright, west facing living room, while a contemporary kitchen with ample worktop and cupboard space is positioned towards the rear. A modern family bathroom can be found between the living room and the larger than average master bedroom, which leads out to the most sensational, 78 ft private garden, including a sizeable shed to the rear. The property is offered to the market on a chain free basis and could benefit from further extension subject to necessary planning permissions.