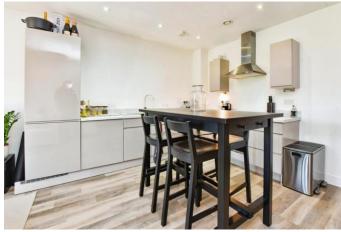

The accommodation comprises Private Entrance Hall with stairs to first floor level. The main reception room consists of a spacious living room/kitchen with built in appliances. There are two large double bedrooms and a fam,ily bathroom.