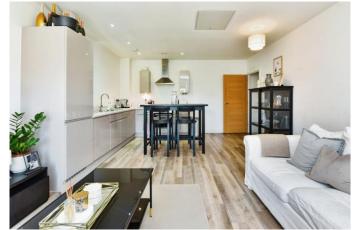

The accommodation comprises Private Entrance Hall with stairs to first floor level. The main reception room consists of a spacious living room/kitchen with built in appliances. There are two large double bedrooms and a fam,ily bathroom.