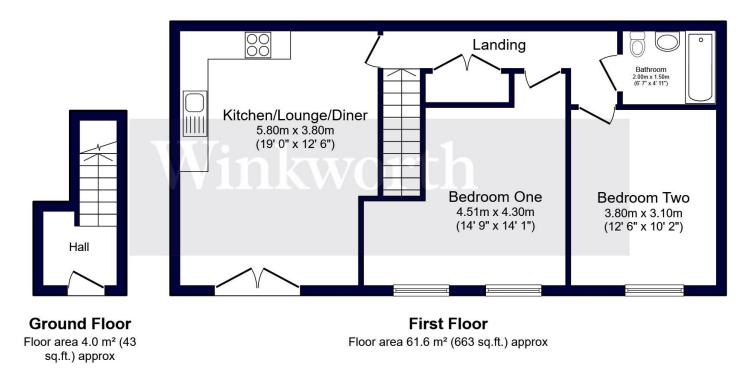

The accommodation comprises Private Entrance Hall with stairs to first floor level. The main reception room consists of a spacious living room/kitchen with built in appliances. There are two large double bedrooms and a fam,ily bathroom.

The property also has a single garage with an EV charge point and there is ample parking opposite.

Council tax band C Leasehold 999 years from 1 August 2019

Total floor area 65.7 m<sup>2</sup> (707 sq.ft.) approx

This floor plan is for illustrative purposes only. It is not drawn to scale. Any measurements, floor areas (including any total floor area), openings and orientation are approximate. No details are guaranteed, they cannot be relied upon for any purpose and they do not form part of any agreement. No liability is taken for any error, omission or misstatement. A party must rely upon its own inspection(s). Powered by www.focalagent.com