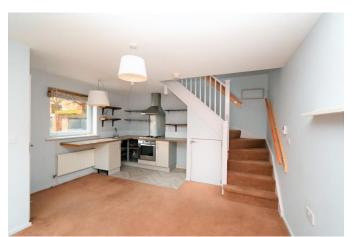

## **Description**

This stylish one bedroom home is situated in a modern development on the north side of Basingstoke and comes with a driveway to the side and is offered for rent unfurnished.

The ground floor has an open plan kitchen/living room with a small, paved terrace to the front.

The kitchen has an inset electric hob with an oven below. There are base level cupboards with an under counter fridge and washer/dryer (provided by the landlord).

Completing the ground floor is the downstairs toilet.