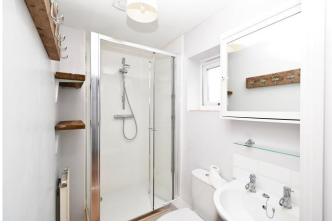

Heading upstairs there is a double bedroom (with a Juliet balcony), dressing area and a shower room.

The house has gas fired radiator central heating.

Winkworth

GROUND FLOOR 1ST FLOOR 218 sq.ft. (20.2 sq.m.) approx. 218 sq.ft. (20.2 sq.m.) approx.

## Accommodation

Kitchen/living room
Downstairs cloakroom
Bedroom
Dressing area
Shower room
One parking space
Small outside terrace
Unfurnished

All details are given in good faith and are believed to be correct at time of printing. Winkworth give no representation as to their accuracy and potential purchasers or tenants must satisfy themselves by inspection or otherwise as to their correctness. No employee of Winkworth has authority to make or give any representation or warranty in relation to this property.