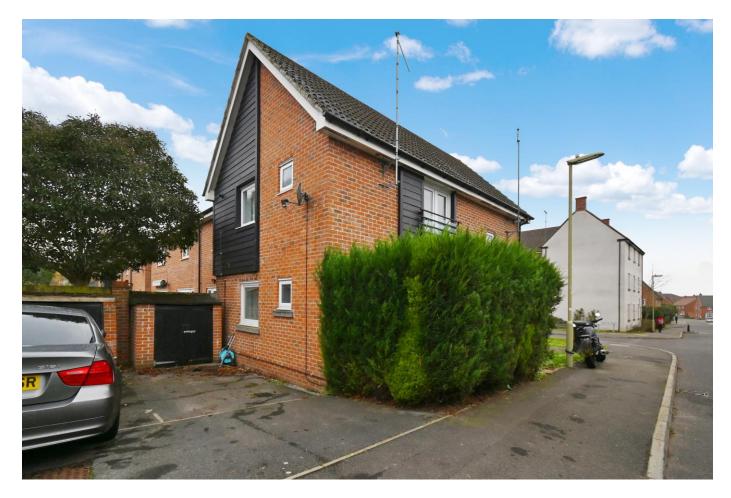

## **Hewitt Road**

Basingstoke RG24 9FL

## **Description**

This stylish one bedroom home is situated in a modern development on the north side of Basingstoke and comes with a driveway to the side and is offered for rent unfurnished.

The ground floor has an open plan kitchen/living room with a small, paved terrace to the front.