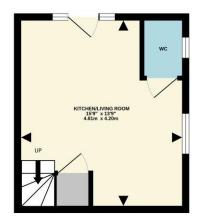

Heading upstairs there is a double bedroom (with a Juliet balcony), dressing area and a shower room.

The house has gas fired radiator central heating.

Winkworth

GROUND FLOOR 1ST FLOOR 218 sq.ft. (20.2 sq.m.) approx. 218 sq.ft. (20.2 sq.m.) approx.

## Accommodation

Kitchen/living room
Downstairs cloakroom
Bedroom
Dressing area
Shower room
One parking space
Small outside terrace
Unfurnished

All details are given in good faith and are believed to be correct at time of printing. Winkworth give no representation as to their accuracy and potential purchasers or tenants must satisfy themselves by inspection or otherwise as to their correctness. No employee of Winkworth has authority to make or give any representation or warranty in relation to this property.

TOTAL FLOOR AREA: 435 sq.ft. (40.4 sq.m.) approx.

Whilst every attempt has been made to ensure the accuracy of the floorplan contained here, measurement of doors, windows, rooms and any other flems are approximate and no responsibility is taken for any error, omission or mis-statement. This plan is for illustrative purposes only and should be used as such by any prospective purchaser. The services, systems and appliances shown have not been tested and no guarantee.