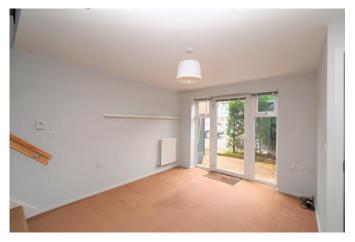

Heading upstairs there is a double bedroom (with a Juliet balcony), dressing area and a shower room.

The house has gas fired radiator central heating.

Winkworth

GROUND FLOOR 1ST FLOOR 218 sq.ft. (20.2 sq.m.) approx. 218 sq.ft. (20.2 sq.m.) approx.