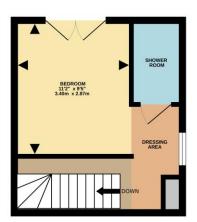

Heading upstairs there is a double bedroom (with a Juliet balcony), dressing area and a shower room.

The house has gas fired radiator central heating.

Winkworth

GROUND FLOOR 1ST FLOOR 218 sq.ft. (20.2 sq.m.) approx. 218 sq.ft. (20.2 sq.m.) approx.

## Accommodation

Kitchen/living room
Downstairs cloakroom
Bedroom
Dressing area
Shower room
One parking space
Small outside terrace
Unfurnished

All details are given in good faith and are believed to be correct at time of printing. Winkworth give no representation as to their accuracy and potential purchasers or tenants must satisfy themselves by inspection or otherwise as to their correctness. No employee of Winkworth has authority to make or give any representation or warranty in relation to this property.

TOTAL FLOOR AREA: 435 sq.ft. (40.4 sq.m.) approx.

Whilst every attempt has been made to ensure the accuracy of the floorplan contained here, measurement of doors, windows, rooms and any other flems are approximate and no responsibility is taken for any error, omission or mis-statement. This plan is for illustrative purposes only and should be used as such by any prospective purchaser. The services, systems and appliances shown have not been tested and no guarantee.