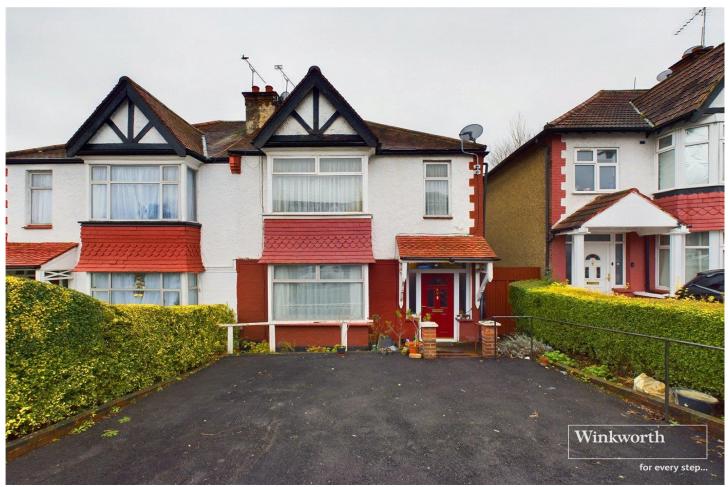

MANOR DRIVE, WEMBLEY, HA9 **£670,000 FREEHOLD** 

## THREE BEDROOM SEMI-DETACHED BLANK CANVAS IN POPULAR RESIDENTIAL AREA.

Kingsbury | 020 8204 0000 | kingsbury@winkworth.co.uk

**DESCRIPTION:** Making its appearance on the market for the first time in 50 years is the amazing BLANK CANVAS, positioned in the enchanting and well-sought residence of Manor Drive. This property flaunts excellence and opportunity in numerous aspects. It hosts off-street parking for up to 2 cars, with a spacious living room offering unobstructed views of the lengthy garden through French doors. It also features a fair-sized kitchen, with side-door access to the detached side of the house which is just one ideal area of the property that presents you with a huge scope to extend (STPP). Upstairs, we are presented with THREE WELL-PROPORTIONED BEDROOMS and a family bathroom. A great starting base for a growing family who would like to consider expanding the property upwards to a further floor (STPP). Many properties in the immediate vicinity have been extended upwards, to the side, and the rear. Conveniently located close to amenities, excellent transport links, schools, attractions, and places of worship in Wembley, Kingsbury, and Neasden. This is an amazing chance to create your dream family home, not to be missed out on. An internal viewing is advised.