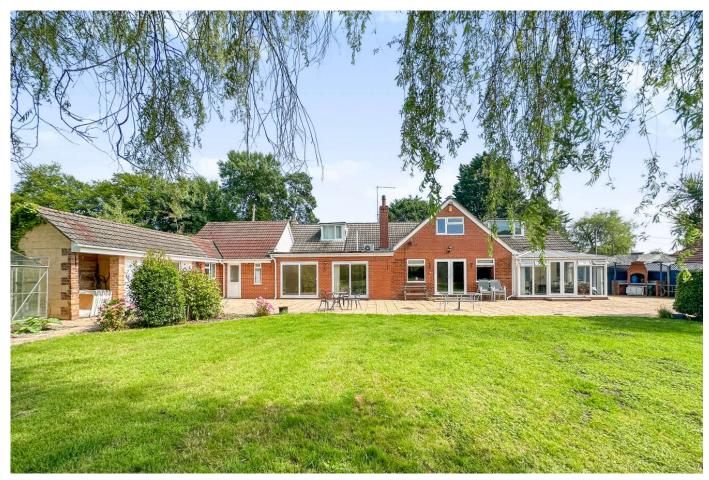

The Firs, 2 Beech Lane St. Leonards, Ringwood BH24 2QD GUIDE PRICE £875,000

## GUIDE PRICE ₤875,000 FREEHOLD

The Firs is positioned on a plot of approx 0.66 of an acre and has to be seen to be truly appreciated, this unique five bedroom detached home in excess of 3000 sq ft has been well maintained throughout and has a vast amount of potential due to its flexible layout and incredibly private plot.

Further benefits include gated secure parking for multiple vehicles, two double garages, stores/outbuildings and sheds.

Two Double Garages Detached Character Home Centrally Heated Conservatory Versatile Layout With Two Adjoining Annexes Excellent Scope For Extension Off Road Parking For Several Vehicles Semi-Rural Location Potential Holiday Let Business Positioned On Approx 0.66 Of An Acre