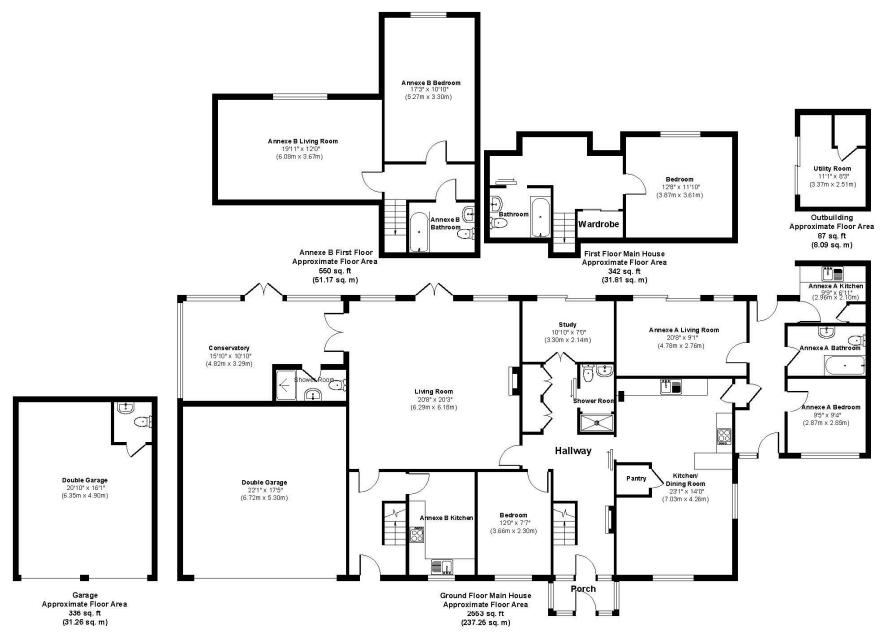

EPC C I Council Tax Band C

01202 434365 ferndown@winkworth.co.uk

Approx. Gross Internal Floor Area 3069 sq. ft / 285 sq. m Illustration for identification purposes only, measurements approximate, not to scale. PLEASE NOTE ALL ROOMS NOT STATED ANNEXE COMPRISE OF THE MAIN HOUSE