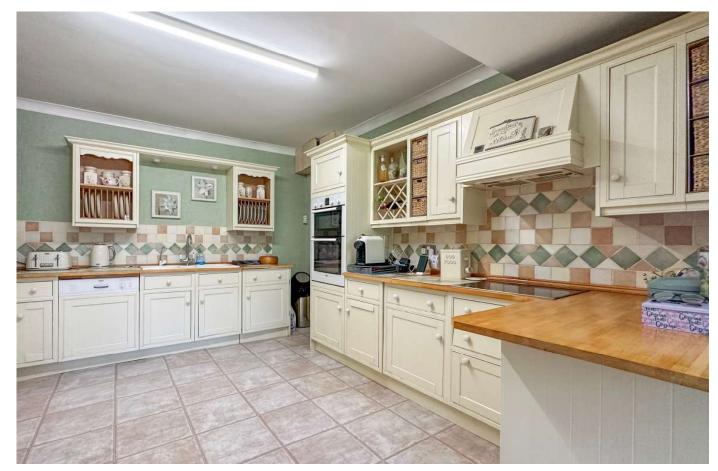

## GUIDE PRICE ₤875,000 FREEHOLD

The Firs is positioned on a plot of approx 0.66 of an acre and has to be seen to be truly appreciated, this unique five bedroom detached home in excess of 3000 sq ft has been well maintained throughout and has a vast amount of potential due to its flexible layout and incredibly private plot.

There are a variety of options for extension and re configuration that will suit a range of buyers needs, especially those looking for blended family/annexe style living. There is the potential to transform this property into one of the most sought after homes in the area and there is equally excellent holiday let/rental opportunites with the annexes currently in place.