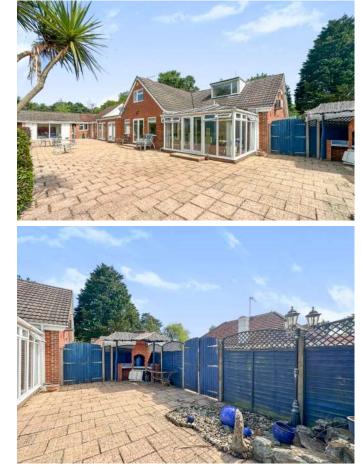

There are a variety of options for extension and re configuration that will suit a range of buyers needs, especially those looking for blended family/annexe style living. There is the potential to transform this property into one of the most sought after homes in the area and there is equally excellent holiday let/rental opportunites with the annexes currently in place.

Further benefits include gated secure parking for multiple vehicles, two double garages, stores/outbuildings and sheds.

Two Double Garages Detached Character Home Centrally Heated Conservatory Versatile Layout With Two Adjoining Annexes Excellent Scope For Extension Off Road Parking For Several Vehicles Semi-Rural Location Potential Holiday Let Business Positioned On Approx 0.66 Of An Acre