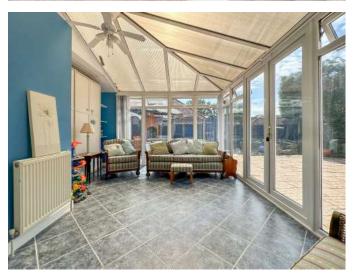

## GUIDE PRICE ₤875,000 FREEHOLD

The Firs is positioned on a plot of approx 0.66 of an acre and has to be seen to be truly appreciated, this unique five bedroom detached home in excess of 3000 sq ft has been well maintained throughout and has a vast amount of potential due to its flexible layout and incredibly private plot.

There are a variety of options for extension and re configuration that will suit a range of buyers needs, especially those looking for blended family/annexe style living. There is the potential to transform this property into one of the most sought after homes in the area and there is equally excellent holiday let/rental opportunites with the annexes currently in place.

Further benefits include gated secure parking for multiple vehicles, two double garages, stores/outbuildings and sheds.

Two Double Garages Detached Character Home Centrally Heated Conservatory Versatile Layout With Two Adjoining Annexes Excellent Scope For Extension Off Road Parking For Several Vehicles Semi-Rural Location Potential Holiday Let Business Positioned On Approx 0.66 Of An Acre