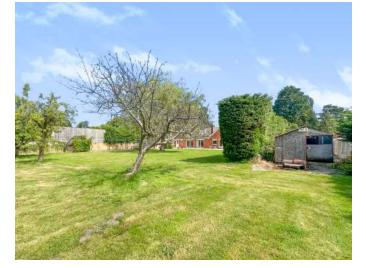

## GUIDE PRICE ₤875,000 FREEHOLD

The Firs is positioned on a plot of approx 0.66 of an acre and has to be seen to be truly appreciated, this unique five bedroom detached home in excess of 3000 sq ft has been well maintained throughout and has a vast amount of potential due to its flexible layout and incredibly private plot.

Further benefits include gated secure parking for multiple vehicles, two double garages, stores/outbuildings and sheds.

Two Double Garages Detached Character Home Centrally Heated Conservatory Versatile Layout With Two Adjoining Annexes Excellent Scope For Extension Off Road Parking For Several Vehicles Semi-Rural Location Potential Holiday Let Business Positioned On Approx 0.66 Of An Acre