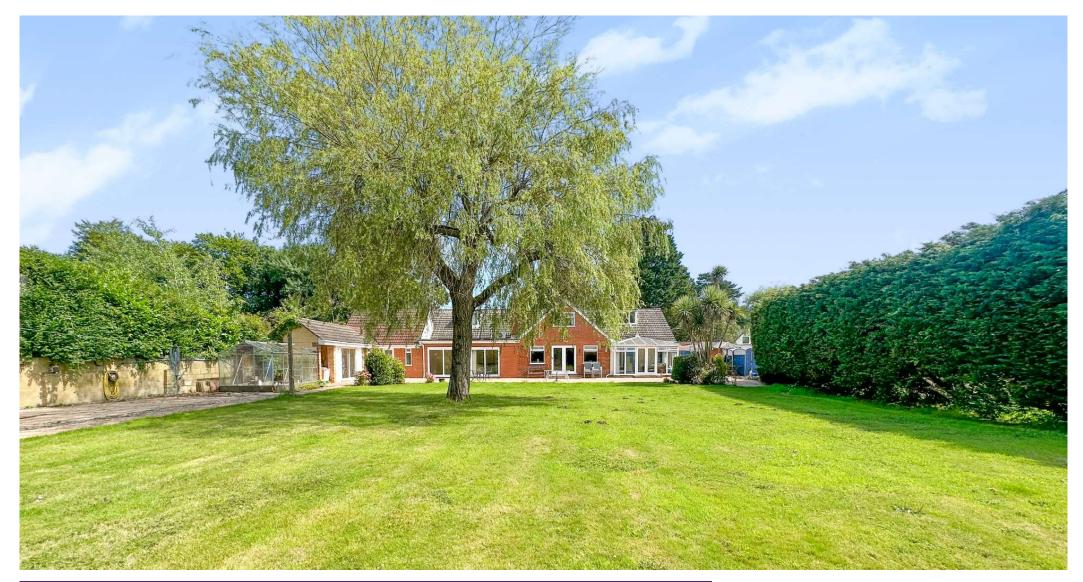

## GUIDE PRICE ₤875,000 FREEHOLD

The Firs is positioned on a plot of approx 0.66 of an acre and has to be seen to be truly appreciated, this unique five bedroom detached home in excess of 3000 sq ft has been well maintained throughout and has a vast amount of potential due to its flexible layout and incredibly private plot.

Further benefits include gated secure parking for multiple vehicles, two double garages, stores/outbuildings and sheds.

Two Double Garages Detached Character Home Centrally Heated Conservatory Versatile Layout With Two Adjoining Annexes Excellent Scope For Extension Off Road Parking For Several Vehicles Semi-Rural Location Potential Holiday Let Business Positioned On Approx 0.66 Of An Acre