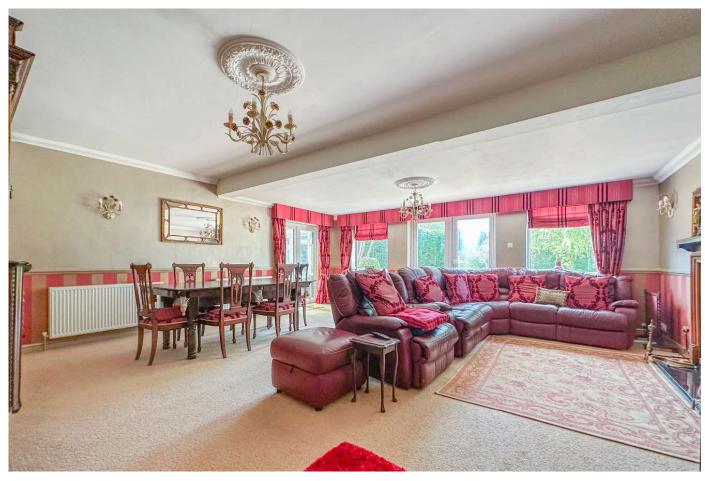

## GUIDE PRICE ₤875,000 FREEHOLD

The Firs is positioned on a plot of approx 0.66 of an acre and has to be seen to be truly appreciated, this unique five bedroom detached home in excess of 3000 sq ft has been well maintained throughout and has a vast amount of potential due to its flexible layout and incredibly private plot.

There are a variety of options for extension and re configuration that will suit a range of buyers needs, especially those looking for blended family/annexe style living. There is the potential to transform this property into one of the most sought after homes in the area and there is equally excellent holiday let/rental opportunites with the annexes currently in place.

Further benefits include gated secure parking for multiple vehicles, two double garages, stores/outbuildings and sheds.

Two Double Garages Detached Character Home Centrally Heated Conservatory Versatile Layout With Two Adjoining Annexes Excellent Scope For Extension Off Road Parking For Several Vehicles Semi-Rural Location Potential Holiday Let Business Positioned On Approx 0.66 Of An Acre