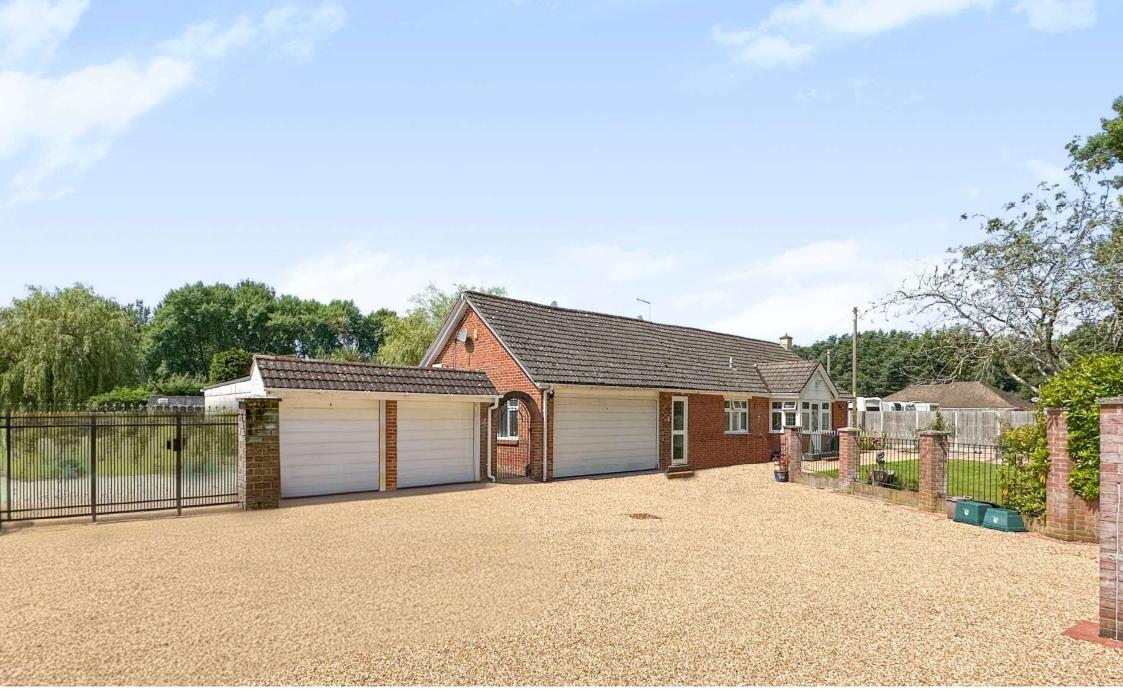

The Firs, 2 Beech Lane St. Leonards, Ringwood BH24 2QD GUIDE PRICE £875,000

## GUIDE PRICE ₤875,000 FREEHOLD

The Firs is positioned on a plot of approx 0.66 of an acre and has to be seen to be truly appreciated, this unique five bedroom detached home in excess of 3000 sq ft has been well maintained throughout and has a vast amount of potential due to its flexible layout and incredibly private plot.

Further benefits include gated secure parking for multiple vehicles, two double garages, stores/outbuildings and sheds.

Two Double Garages Detached Character Home Centrally Heated Conservatory Versatile Layout With Two Adjoining Annexes Excellent Scope For Extension Off Road Parking For Several Vehicles Semi-Rural Location Potential Holiday Let Business Positioned On Approx 0.66 Of An Acre