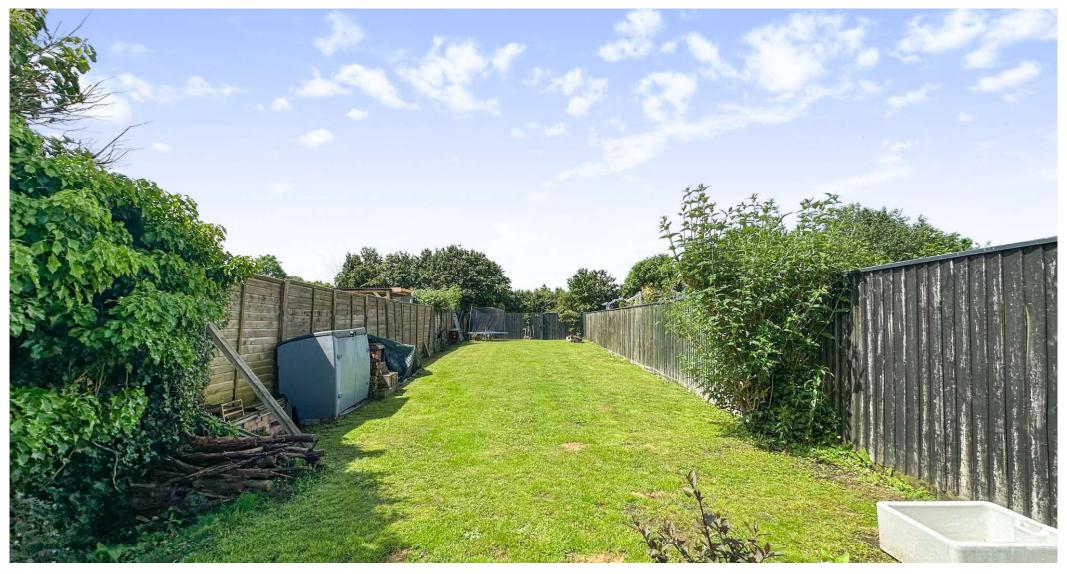

This delightful property is positioned on a secluded plot in a semi-rural location, set in the hamlet of Longham, in close proximity to riverside walks along the River Stour and Longham Lakes and further benefits from no onward chain.

Freehold House
Character Features
Log Burner & Window Shutters
Fully Renovated Throughout (including new electrics & central heating system)
Secluded Garden
Two Double Bedrooms
Driveway For Two/Three Cars
No Onward Chain
Stunning Interior
Guest Cloakroom