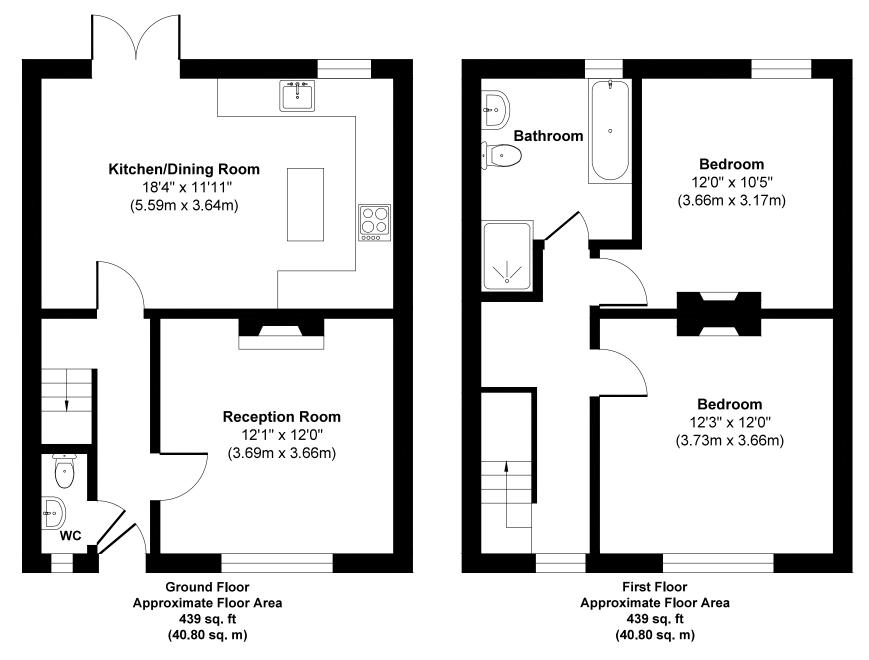

## **Ringwood Road**

Approx. Gross Internal Floor Area 878 sq. ft / 81.60 sq. m