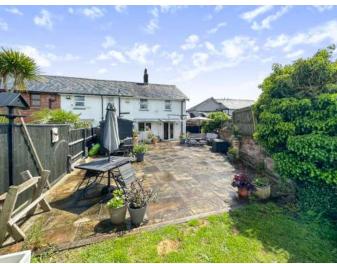

## OFFERS IN EXCESS OF £350,000 FREEHOLD

This stunning character filled two double bedroom house has been completely renovated by the current owners to an exceptional standard throughout, with the perfect mix of original features complimented by modern touches!

This delightful property is positioned on a secluded plot in a semi-rural location, set in the hamlet of Longham, in close proximity to riverside walks along the River Stour and Longham Lakes and further benefits from no onward chain.

Freehold House
Character Features
Log Burner & Window Shutters
Fully Renovated Throughout (including new electrics & central heating system)
Secluded Garden
Two Double Bedrooms
Driveway For Two/Three Cars
No Onward Chain
Stunning Interior
Guest Cloakroom