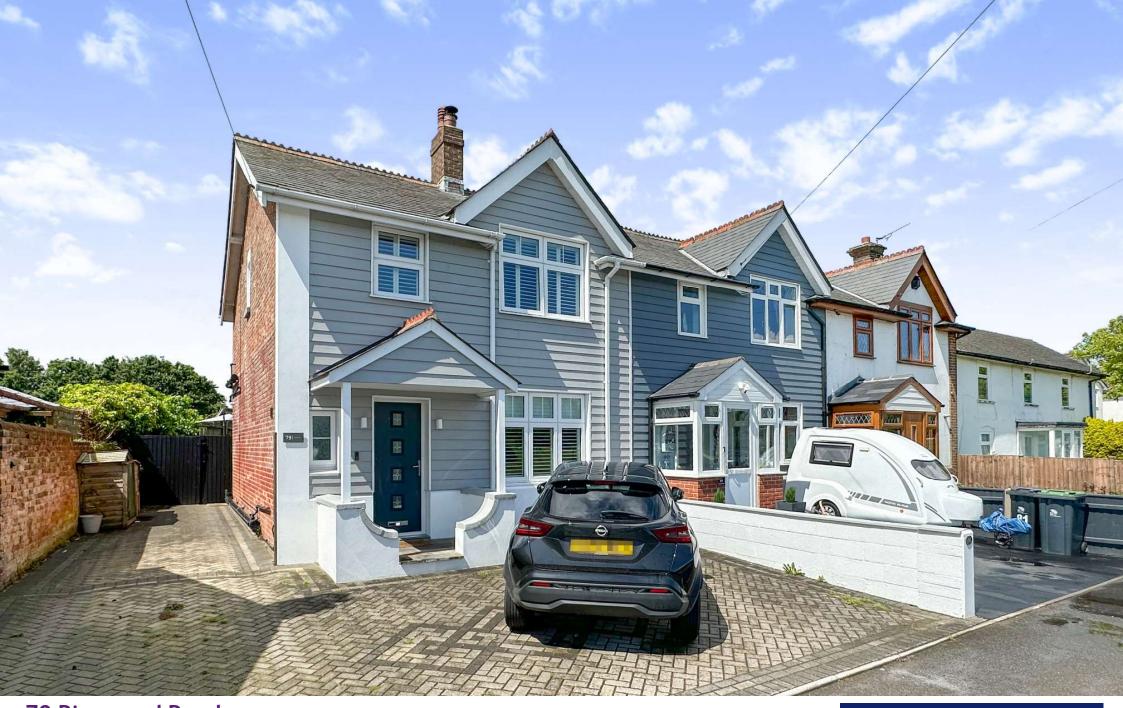

## OFFERS IN EXCESS OF £350,000 FREEHOLD

This stunning character filled two double bedroom house has been completely renovated by the current owners to an exceptional standard throughout, with the perfect mix of original features complimented by modern touches!

This delightful property is positioned on a secluded plot in a semi-rural location, set in the hamlet of Longham, in close proximity to riverside walks along the River Stour and Longham Lakes and further benefits from no onward chain.

Freehold House
Character Features
Log Burner & Window Shutters
Fully Renovated Throughout (including new electrics & central heating system)
Secluded Garden
Two Double Bedrooms
Driveway For Two/Three Cars
No Onward Chain
Stunning Interior
Guest Cloakroom