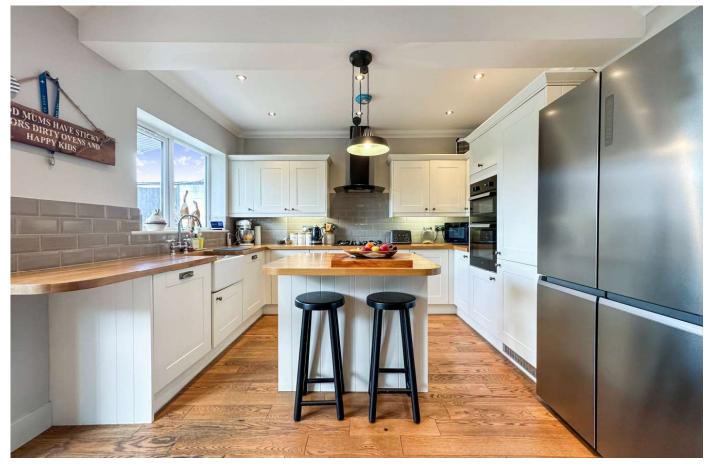

## OFFERS IN EXCESS OF £350,000 FREEHOLD

This stunning character filled two double bedroom house has been completely renovated by the current owners to an exceptional standard throughout, with the perfect mix of original features complimented by modern touches!

Freehold House
Character Features
Log Burner & Window Shutters
Fully Renovated Throughout (including new electrics & central heating system)
Secluded Garden
Two Double Bedrooms
Driveway For Two/Three Cars
No Onward Chain
Stunning Interior
Guest Cloakroom