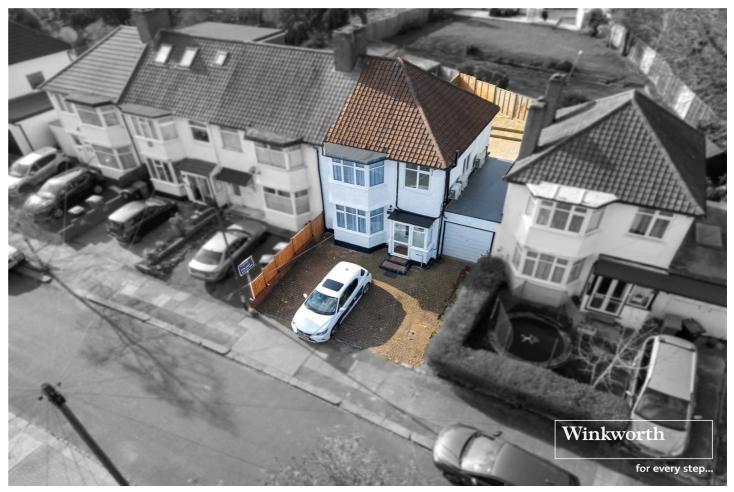

- Equidistant to Kingsbury and Colindale
- Newly Refurbished House
- Parking for 2 cars
- Great Scope for Development
- Spacious Kitchen
- Quiet Residential Road

SUMMIT CLOSE, LONDON, NW9 OIEO £700,000 FREEHOLD

## FOUR BEDROOM SEMI DETACHED HOUSE IN A PRIME YET PEACEFUL LOCATION.

Kingsbury | 020 8204 0000 | kingsbury@winkworth.co.uk

## Winkworth

for every step...

**DESCRIPTION:** Nestled in a tranquil cul-de-sac just off the sought-after Wakemans Hill Avenue, this spacious semidetached house offers an ideal blend of comfort and convenience. Boasting a fresh and bright decor throughout, this property presents a lucrative opportunity for buy-to-let investors with and further benefits from potential for further expansion (STPP). Step inside to discover a generously proportioned layout, featuring four bedrooms and four modern shower rooms, ensuring convenient accommodation for all occupiers. The bright and airy kitchen seamlessly adjoins the lounge, creating a welcoming space for both relaxation and entertaining. Beyond the interiors, the property extends its charm outdoors with a generous patio garden, perfect for al fresco dining or simply unwinding. Further benefits include off-street parking for two cars as well as a garage, and hassle-free parking solutions. Situated equidistant from Kingsbury and Colindale, residents can take advantage of many transport links, supermarkets, and an array of amenities. Effortless connections to Brent Cross, the M1 and A406.