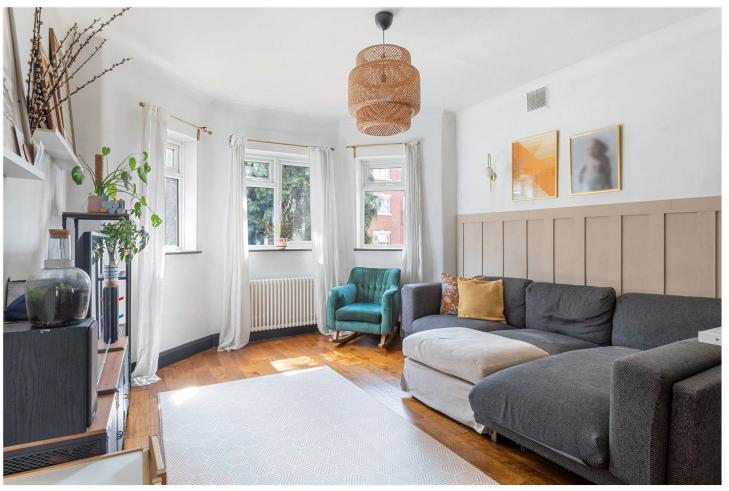

## **DESCRIPTION:**

As you enter the property, you are greeted by a bright and spacious reception room that seamlessly connects to the modern kitchen. The reception room features large windows that allow an abundance of natural light to flood the space, creating a warm and inviting atmosphere. Adjacent to the reception room is the contemporary kitchen, which is fitted with sleek cabinetry and integrated appliances, offering both style and functionality. Moving through the property, you will find the principal bedroom, which is generously sized and boasts large windows overlooking the communal garden. The room is well-appointed with ample storage space. The second bedroom is equally charming, featuring a lovely Juliet balcony with views of the communal garden. This room is perfect as a guest bedroom or a home office. The modern bathroom is elegantly designed with a sleek finish, featuring a full-sized bathtub with an overhead shower, a contemporary sink, and a WC. One of the highlights of this property is the access to the communal garden. The garden is well-maintained and offers a lovely outdoor space for residents to enjoy. Gleneagle Road is a tree-lined residential road consisting of mainly Victorian houses and conversion flats set in the heart of Streatham between two large commons. The nearest transport is at Streatham and Streatham Common stations, with speedy links both to the City and West End. There are many excellent local pubs, restaurants, and independent cafes. Shops nearby include a 24-hour Tesco Extra, an Aldi, and an M&S Foodhall amongst many others. The modern Ice Rink and Leisure Centre, and a 24-hour Gym are a short walk