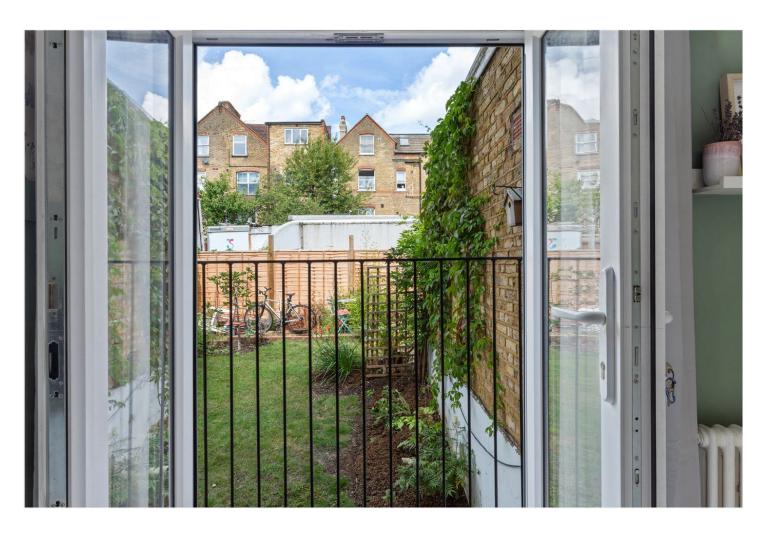

## **DESCRIPTION:**

As you enter the property, you are greeted by a bright and spacious reception room that seamlessly connects to the modern kitchen. The reception room features large windows that allow an abundance of natural light to flood the space, creating a warm and inviting atmosphere. Adjacent to the reception room is the contemporary kitchen, which is fitted with sleek cabinetry and integrated appliances, offering both style and functionality. Moving through the property, you will find the principal bedroom, which is generously sized and boasts large windows overlooking the communal garden. The room is well-appointed with ample storage space. The second bedroom is equally charming, featuring a lovely Juliet balcony with views of the communal garden. This room is perfect as a guest bedroom or a home office. The modern bathroom is elegantly designed with a sleek finish, featuring a full-sized bathtub with an overhead shower, a contemporary sink, and a WC. One of the highlights of this property is the access to the communal garden. The garden is well-maintained and offers a lovely outdoor space for residents to enjoy. Gleneagle Road is a tree-lined residential road consisting of mainly Victorian houses and conversion flats set in the heart of Streatham between two large commons. The nearest transport is at Streatham and Streatham Common stations, with speedy links both to the City and West End. There are many excellent local pubs, restaurants, and independent cafes. Shops nearby include a 24-hour Tesco Extra, an Aldi, and an M&S Foodhall amongst many others. The modern Ice Rink and Leisure Centre, and a 24-hour Gym are a short walk