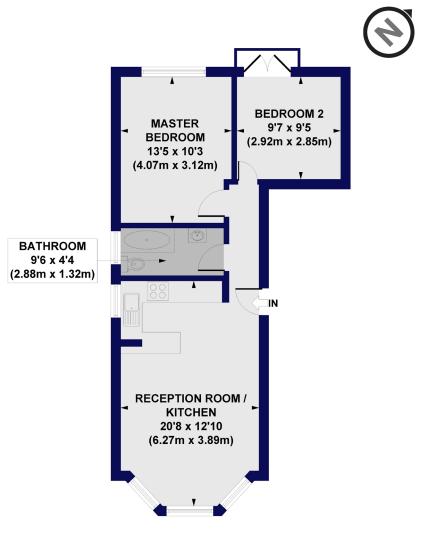

## Gleneagle Road, SW16 Approx. Gross Internal Floor Area 556 sq. ft / 51.68 sq. m

**UPPER GROUND FLOOR** 

All measurements of walls, doors, windows, fittings and appliances, including their size and location, are shown as standard sizes and do not constitute any warranty or representation by the seller, their agent or CP Creative. Any intending purchaser must satisfy himself by inspection otherwise as to the correctness of the information contained in these plan This plan is for illustrative purposes only and should be used as such by

Winkworth

This floorplan is for illustration purposes only and is not to scale. The position and size of doors, windows, appliances and other features are approximate.

Streatham | 020 8769 6699 | streatham@winkworth.co.uk