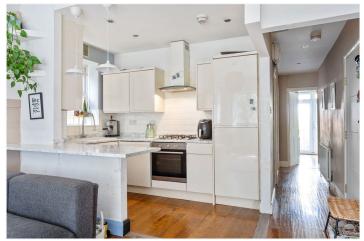

## **DESCRIPTION:**

As you enter the property, you are greeted by a bright and spacious reception room that seamlessly connects to the modern kitchen. The reception room features large windows that allow an abundance of natural light to flood the space, creating a warm and inviting atmosphere. Adjacent to the reception room is the contemporary kitchen, which is fitted with sleek cabinetry and integrated appliances, offering both style and functionality. Moving through the property, you will find the principal bedroom, which is generously sized and boasts large windows overlooking the communal garden. The room is well-appointed with ample storage space. The second bedroom is equally charming, featuring a lovely Juliet balcony with views of the communal garden. This room is perfect as a guest bedroom or a home office. The modern bathroom is elegantly designed with a sleek finish, featuring a full-sized bathtub with an overhead shower, a contemporary sink, and a WC. One of the highlights of this property is the access to the communal garden. The garden is well-maintained and offers a lovely outdoor space for residents to enjoy. Gleneagle Road is a tree-lined residential road consisting of mainly Victorian houses and conversion flats set in the heart of Streatham between two large commons. The nearest transport is at Streatham and Streatham Common stations, with speedy links both to the City and West End. There are many excellent local pubs, restaurants, and independent cafes. Shops nearby include a 24-hour Tesco Extra, an Aldi, and an M&S Foodhall amongst many others. The modern Ice Rink and Leisure Centre, and a 24-hour Gym are a short walk