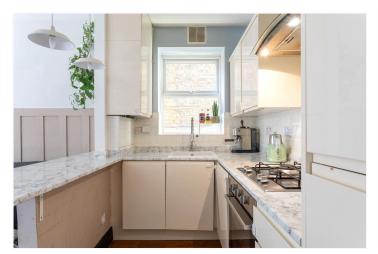

## **DESCRIPTION:**

As you enter the property, you are greeted by a bright and spacious reception room that seamlessly connects to the modern kitchen. The reception room features large windows that allow an abundance of natural light to flood the space, creating a warm and inviting atmosphere. Adjacent to the reception room is the contemporary kitchen, which is fitted with sleek cabinetry and integrated appliances, offering both style and functionality. Moving through the property, you will find the principal bedroom, which is generously sized and boasts large windows overlooking the communal garden. The room is well-appointed with ample storage space. The second bedroom is equally charming, featuring a lovely Juliet balcony with views of the communal garden. This room is perfect as a guest bedroom or a home office. The modern bathroom is elegantly designed with a sleek finish, featuring a full-sized bathtub with an overhead shower, a contemporary sink, and a WC. One of the highlights of this property is the access to the communal garden. The garden is well-maintained and offers a lovely outdoor space for residents to enjoy. Gleneagle Road is a tree-lined residential road consisting of mainly Victorian houses and conversion flats set in the heart of Streatham between two large commons. The nearest transport is at Streatham and Streatham Common stations, with speedy links both to the City and West End. There are many excellent local pubs, restaurants, and independent cafes. Shops nearby include a 24-hour Tesco Extra, an Aldi, and an M&S Foodhall amongst many others. The modern Ice Rink and Leisure Centre, and a 24-hour Gym are a short walk