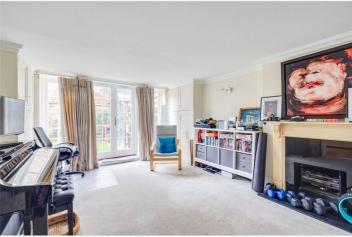

for every step...

You enter the house into a central reception room with a focal fireplace and wooden floors. Doors lead out to a large, sunny garden. There is also a second, more formal, reception room with a fireplace. There is a well equipped open plan kitchen/dining room with which leads onto a conservatory. There is a huge amount of lateral space on this floor, with the various rooms linked seamlessly, making the house perfect for entertaining.