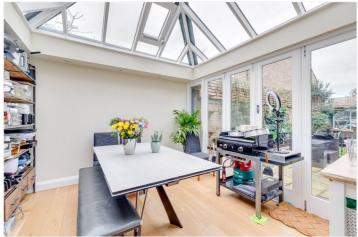

for every step...

You enter the house into a central reception room with a focal fireplace and wooden floors. Doors lead out to a large, sunny garden. There is also a second, more formal, reception room with a fireplace. There is a well equipped open plan kitchen/dining room with which leads onto a conservatory. There is a huge amount of lateral space on this floor, with the various rooms linked seamlessly, making the house perfect for entertaining.