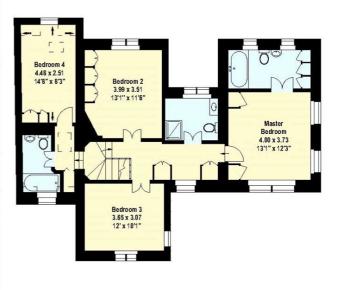

Stairs lead up to the first floor where there are four double bedrooms, including a master bedroom with and an ensuite bathroom. There is a family bathroom and a shower room, as well as fitted storage cupboards in the hallway. The house also has a utility room and a guest cloakroom.

## The Old School House, Ackmar Road, SW6

Gross internal area (approx) 208 sq.m (2239 sq.ft) For Identification Only. Not To Scale. Mays Floorplans (Excluding Shed)

Ground Floor First Floor

This floorplan is for illustration purposes only and is not to scale. The position and size of doors, windows, appliances and other features are approximate.