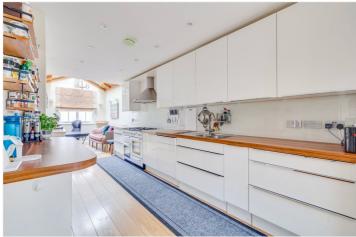

for every step...

You enter the house into a central reception room with a focal fireplace and wooden floors. Doors lead out to a large, sunny garden. There is also a second, more formal, reception room with a fireplace. There is a well equipped open plan kitchen/dining room with which leads onto a conservatory. There is a huge amount of lateral space on this floor, with the various rooms linked seamlessly, making the house perfect for entertaining.