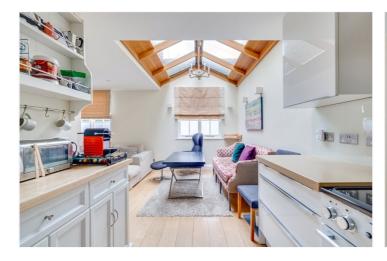

for every step...

You enter the house into a central reception room with a focal fireplace and wooden floors. Doors lead out to a large, sunny garden. There is also a second, more formal, reception room with a fireplace. There is a well equipped open plan kitchen/dining room with which leads onto a conservatory. There is a huge amount of lateral space on this floor, with the various rooms linked seamlessly, making the house perfect for entertaining.