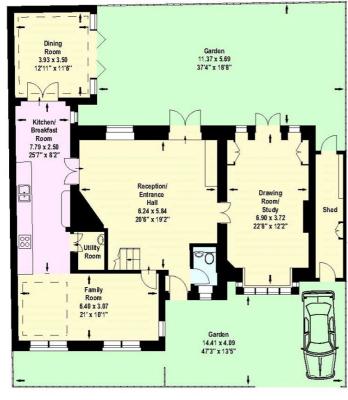

## The Old School House, Ackmar Road, SW6

Gross internal area (approx) 208 sq.m (2239 sq.ft) For Identification Only. Not To Scale. Mays Floorplans (Excluding Shed)

Ground Floor First Floor

This floorplan is for illustration purposes only and is not to scale. The position and size of doors, windows, appliances and other features are approximate.