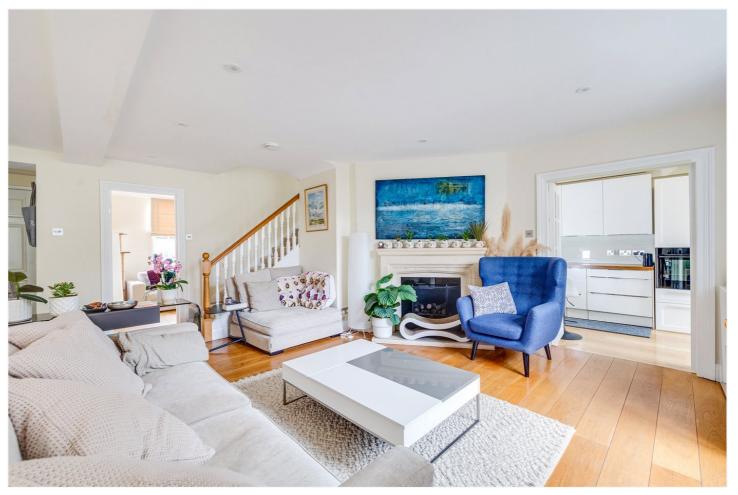

for every step...

You enter the house into a central reception room with a focal fireplace and wooden floors. Doors lead out to a large, sunny garden. There is also a second, more formal, reception room with a fireplace. There is a well equipped open plan kitchen/dining room with which leads onto a conservatory. There is a huge amount of lateral space on this floor, with the various rooms linked seamlessly, making the house perfect for entertaining.