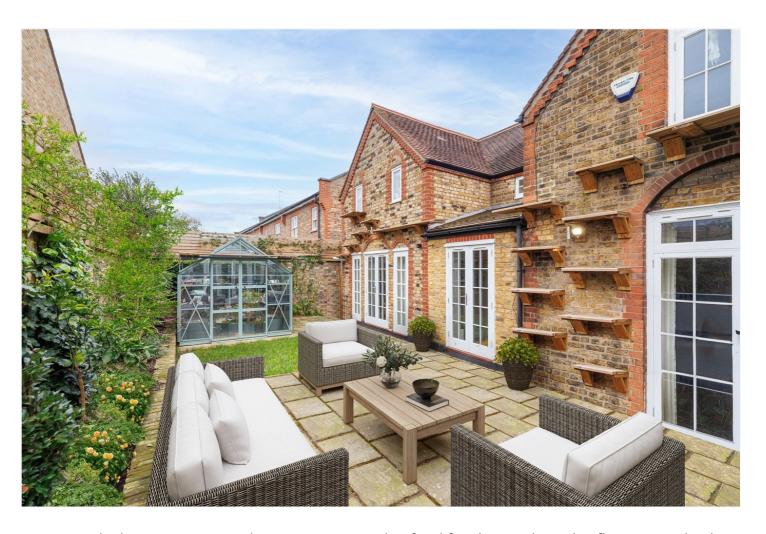

The property benefits from off-street parking with an electric vehicle charging point and an outbuilding for storage. The property is truly unique, having a cottage feel, yet located in the heart of Fulham.