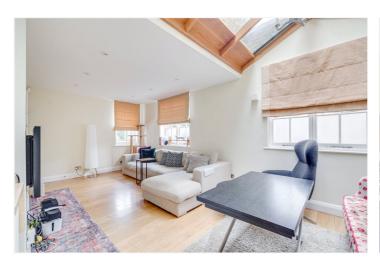

for every step...

You enter the house into a central reception room with a focal fireplace and wooden floors. Doors lead out to a large, sunny garden. There is also a second, more formal, reception room with a fireplace. There is a well equipped open plan kitchen/dining room with which leads onto a conservatory. There is a huge amount of lateral space on this floor, with the various rooms linked seamlessly, making the house perfect for entertaining.