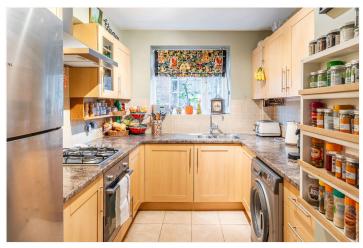

Stepping inside, a spacious entrance hall sets the tone, leading into a beautifully styled living room. Large sliding glass doors open onto a private balcony, inviting natural light while offering a serene outdoor space with leafy views. The separate kitchen is thoughtfully designed, featuring wooden cabinetry, tiled flooring, and ample worktop space, creating an ideal setting for home cooking. The property comprises two well-proportioned bedrooms, including a generous principal bedroom, which gives a bright, airy feel. The second bedroom is equally inviting, currently utilised as a home office but versatile enough for various needs. A contemporary bathroom with a stylish white metro-tiled finish, modern fixtures, and a bathtub with a glass screen completes the layout.