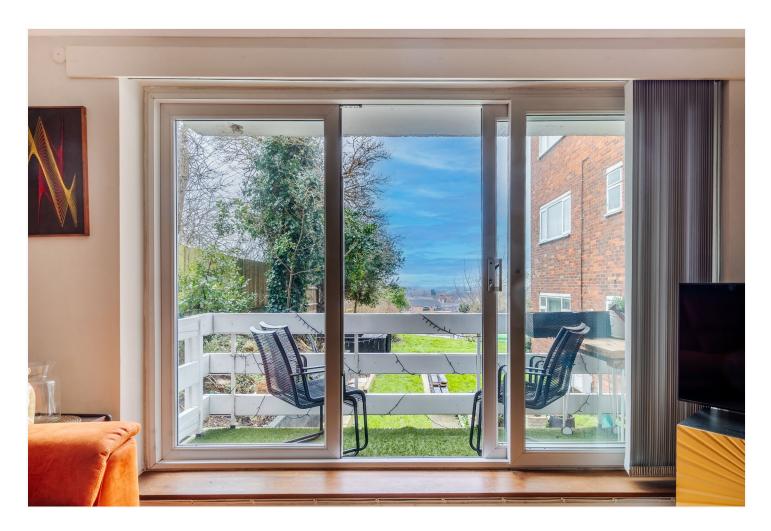

Stepping inside, a spacious entrance hall sets the tone, leading into a beautifully styled living room. Large sliding glass doors open onto a private balcony, inviting natural light while offering a serene outdoor space with leafy views. The separate kitchen is thoughtfully designed, featuring wooden cabinetry, tiled flooring, and ample worktop space, creating an ideal setting for home cooking. The property comprises two well-proportioned bedrooms, including a generous principal bedroom, which gives a bright, airy feel. The second bedroom is equally inviting, currently utilised as a home office but versatile enough for various needs. A contemporary bathroom with a stylish white metro-tiled finish, modern fixtures, and a bathtub with a glass screen completes the layout.