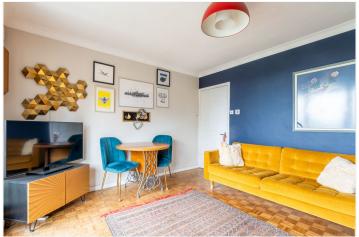

## **DESCRIPTION:**

This charming ground-floor apartment offers a perfect blend of character and convenience, just moments from the leafy expanses of Streatham Common and the picturesque Rookery Gardens & Café. Boasting parquet flooring throughout, a vibrant and tastefully curated interior, and a rare two designated garages, this purpose-built apartment provides a unique living experience with a welcoming atmosphere.

Stepping inside, a spacious entrance hall sets the tone, leading into a beautifully styled living room. Large sliding glass doors open onto a private balcony, inviting natural light while offering a serene outdoor space with leafy views. The separate kitchen is thoughtfully designed, featuring wooden cabinetry, tiled flooring, and ample worktop space, creating an ideal setting for home cooking. The property comprises two well-proportioned bedrooms, including a generous principal bedroom, which gives a bright, airy feel. The second bedroom is equally inviting, currently utilised as a home office but versatile enough for various needs. A contemporary bathroom with a stylish white metro-tiled finish, modern fixtures, and a bathtub with a glass screen completes the layout.