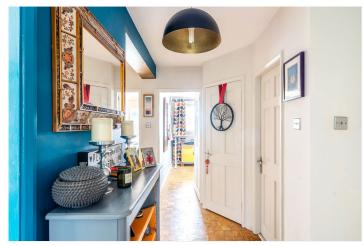

Stepping inside, a spacious entrance hall sets the tone, leading into a beautifully styled living room. Large sliding glass doors open onto a private balcony, inviting natural light while offering a serene outdoor space with leafy views. The separate kitchen is thoughtfully designed, featuring wooden cabinetry, tiled flooring, and ample worktop space, creating an ideal setting for home cooking. The property comprises two well-proportioned bedrooms, including a generous principal bedroom, which gives a bright, airy feel. The second bedroom is equally inviting, currently utilised as a home office but versatile enough for various needs. A contemporary bathroom with a stylish white metro-tiled finish, modern fixtures, and a bathtub with a glass screen completes the layout.