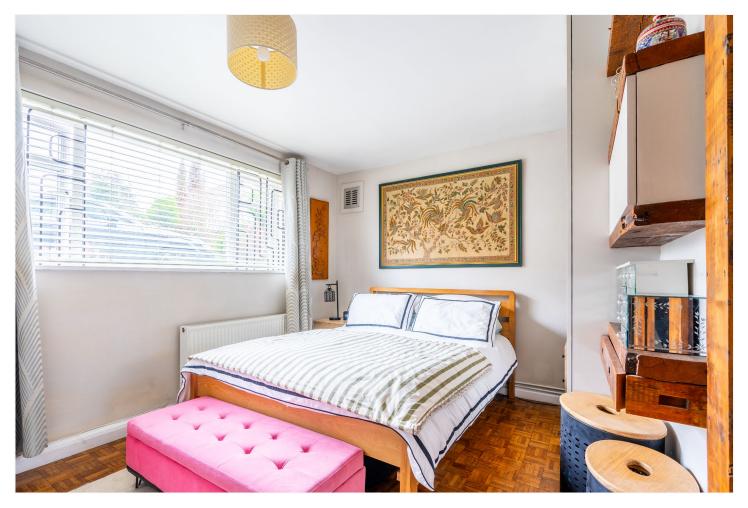

Stepping inside, a spacious entrance hall sets the tone, leading into a beautifully styled living room. Large sliding glass doors open onto a private balcony, inviting natural light while offering a serene outdoor space with leafy views. The separate kitchen is thoughtfully designed, featuring wooden cabinetry, tiled flooring, and ample worktop space, creating an ideal setting for home cooking. The property comprises two well-proportioned bedrooms, including a generous principal bedroom, which gives a bright, airy feel. The second bedroom is equally inviting, currently utilised as a home office but versatile enough for various needs. A contemporary bathroom with a stylish white metro-tiled finish, modern fixtures, and a bathtub with a glass screen completes the layout.