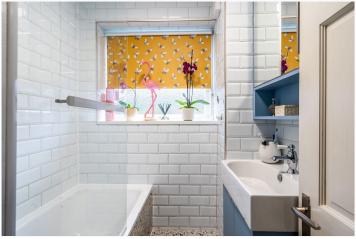

Stepping inside, a spacious entrance hall sets the tone, leading into a beautifully styled living room. Large sliding glass doors open onto a private balcony, inviting natural light while offering a serene outdoor space with leafy views. The separate kitchen is thoughtfully designed, featuring wooden cabinetry, tiled flooring, and ample worktop space, creating an ideal setting for home cooking. The property comprises two well-proportioned bedrooms, including a generous principal bedroom, which gives a bright, airy feel. The second bedroom is equally inviting, currently utilised as a home office but versatile enough for various needs. A contemporary bathroom with a stylish white metro-tiled finish, modern fixtures, and a bathtub with a glass screen completes the layout.