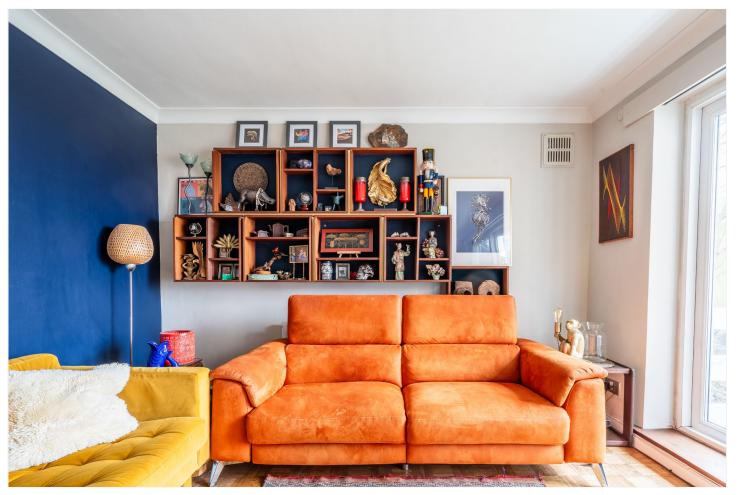

## **DESCRIPTION:**

This charming ground-floor apartment offers a perfect blend of character and convenience, just moments from the leafy expanses of Streatham Common and the picturesque Rookery Gardens & Café. Boasting parquet flooring throughout, a vibrant and tastefully curated interior, and a rare two designated garages, this purpose-built apartment provides a unique living experience with a welcoming atmosphere.

Stepping inside, a spacious entrance hall sets the tone, leading into a beautifully styled living room. Large sliding glass doors open onto a private balcony, inviting natural light while offering a serene outdoor space with leafy views. The separate kitchen is thoughtfully designed, featuring wooden cabinetry, tiled flooring, and ample worktop space, creating an ideal setting for home cooking. The property comprises two well-proportioned bedrooms, including a generous principal bedroom, which gives a bright, airy feel. The second bedroom is equally inviting, currently utilised as a home office but versatile enough for various needs. A contemporary bathroom with a stylish white metro-tiled finish, modern fixtures, and a bathtub with a glass screen completes the layout.