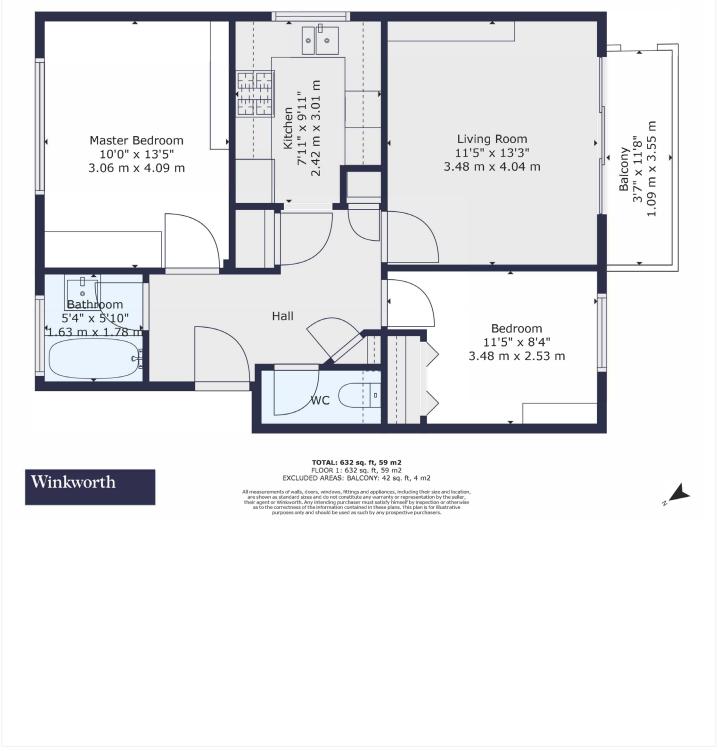

This floorplan is for illustration purposes only and is not to scale. The position and size of doors, windows, appliances and other features are approximate.

Tenure: Leasehold

Term: 955 year and 8 months