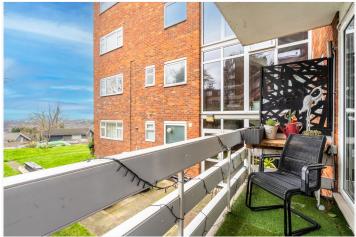

Stepping inside, a spacious entrance hall sets the tone, leading into a beautifully styled living room. Large sliding glass doors open onto a private balcony, inviting natural light while offering a serene outdoor space with leafy views. The separate kitchen is thoughtfully designed, featuring wooden cabinetry, tiled flooring, and ample worktop space, creating an ideal setting for home cooking. The property comprises two well-proportioned bedrooms, including a generous principal bedroom, which gives a bright, airy feel. The second bedroom is equally inviting, currently utilised as a home office but versatile enough for various needs. A contemporary bathroom with a stylish white metro-tiled finish, modern fixtures, and a bathtub with a glass screen completes the layout.