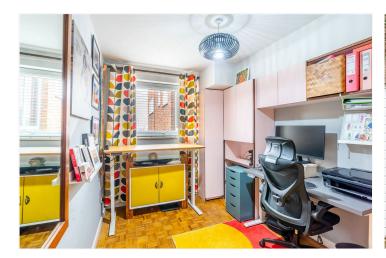

Stepping inside, a spacious entrance hall sets the tone, leading into a beautifully styled living room. Large sliding glass doors open onto a private balcony, inviting natural light while offering a serene outdoor space with leafy views. The separate kitchen is thoughtfully designed, featuring wooden cabinetry, tiled flooring, and ample worktop space, creating an ideal setting for home cooking. The property comprises two well-proportioned bedrooms, including a generous principal bedroom, which gives a bright, airy feel. The second bedroom is equally inviting, currently utilised as a home office but versatile enough for various needs. A contemporary bathroom with a stylish white metro-tiled finish, modern fixtures, and a bathtub with a glass screen completes the layout.