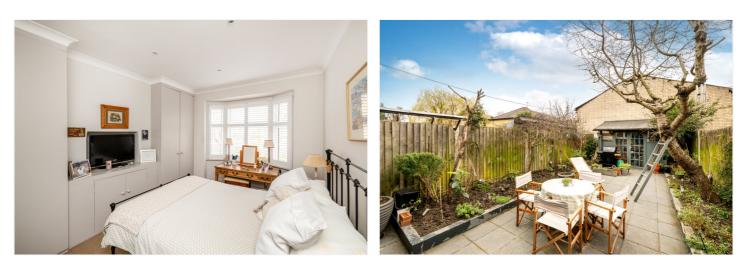

#### **DESCRIPTION:**

A beautiful period terraced house spread across two floors, with the added benefit of adding potential value by converting the loft. This property has had no expense spared. This bright and spacious three-bedroom house comprises of a large double reception/dining room leading on to a fabulous large eat-in kitchen, creating a light and engaging entertaining family area. There is a separate storage/utility room in the garden and a downstairs WC under the stairs. Upstairs on the first floor are three double bedrooms, and a spacious bathroom with separate bath and walk-in shower. All bedrooms have an abundance of storage. The property benefits from a stunning southeast facing garden, offering sunlight all day perfect for summer entertaining. A wonderful, pristine family home.

### **AT A GLANCE**

- Terraced House
- Three Double Bedrooms
- One Bathroom
- One WC
- South-East Facing Garden
- Separate Utility Space in the Garden
- Beautifully Decorated Throughout
- Perfect Family Home
- Beautifully Maintained Interior and exterior