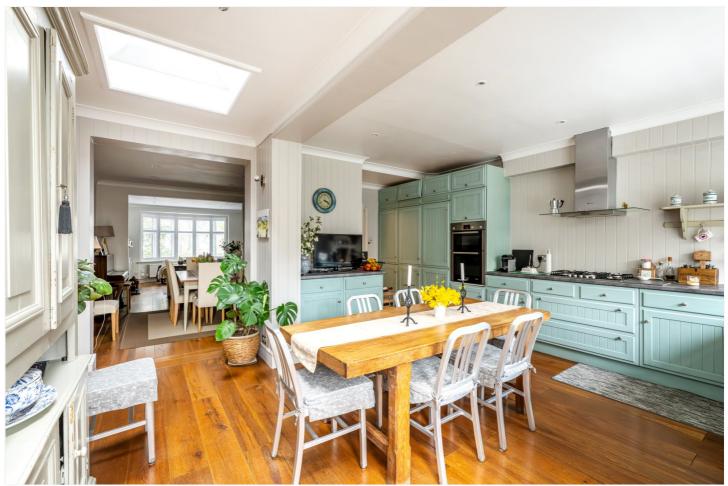

#### **DESCRIPTION:**

A beautiful period terraced house spread across two floors, with the added benefit of adding potential value by converting the loft. This property has had no expense spared. This bright and spacious three-bedroom house comprises of a large double reception/dining room leading on to a fabulous large eat-in kitchen, creating a light and engaging entertaining family area. There is a separate storage/utility room in the garden and a downstairs WC under the stairs. Upstairs on the first floor are three double bedrooms, and a spacious bathroom with separate bath and walk-in shower. All bedrooms have an abundance of storage. The property benefits from a stunning southeast facing garden, offering sunlight all day perfect for summer entertaining. A wonderful, pristine family home.