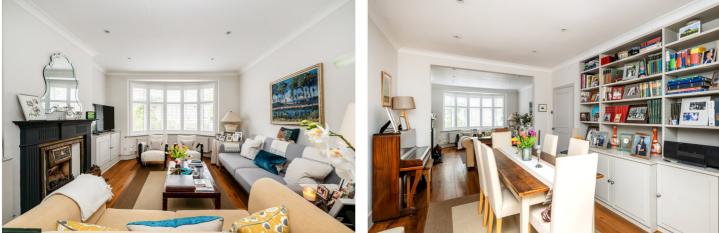

#### **DESCRIPTION:**

A beautiful period terraced house spread across two floors, with the added benefit of adding potential value by converting the loft. This property has had no expense spared. This bright and spacious three-bedroom house comprises of a large double reception/dining room leading on to a fabulous large eat-in kitchen, creating a light and engaging entertaining family area. There is a separate storage/utility room in the garden and a downstairs WC under the stairs. Upstairs on the first floor are three double bedrooms, and a spacious bathroom with separate bath and walk-in shower. All bedrooms have an abundance of storage. The property benefits from a stunning southeast facing garden, offering sunlight all day perfect for summer entertaining. A wonderful, pristine family home.