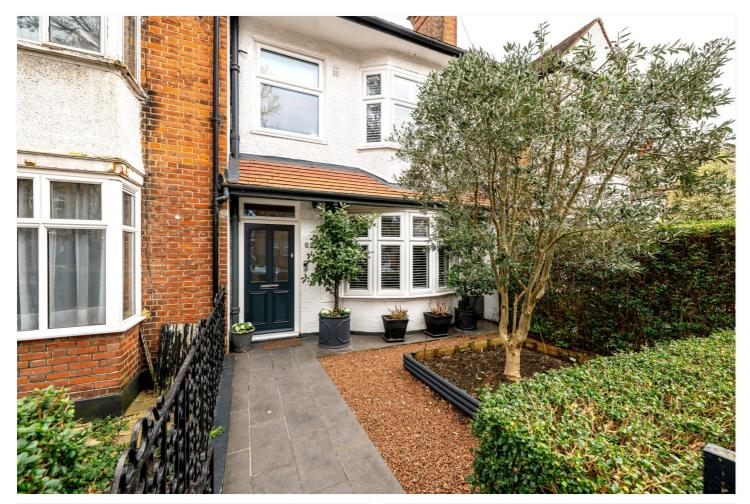

#### **DESCRIPTION:**

A beautiful period terraced house spread across two floors, with the added benefit of adding potential value by converting the loft. This property has had no expense spared. This bright and spacious three-bedroom house comprises of a large double reception/dining room leading on to a fabulous large eat-in kitchen, creating a light and engaging entertaining family area. There is a separate storage/utility room in the garden and a downstairs WC under the stairs. Upstairs on the first floor are three double bedrooms, and a spacious bathroom with separate bath and walk-in shower. All bedrooms have an abundance of storage. The property benefits from a stunning southeast facing garden, offering sunlight all day perfect for summer entertaining. A wonderful, pristine family home.

Dalgarno Gardens is a desirable street in the heart of North Kensington (K&C borough) with very close access to Little Wormwood Scrubs. The property is within easy reach of Portobello, Golborne Road and Westfield Shopping centre including White City House, whilst being a short stroll away from Latimer Road underground station for the Hammersmith, City and Circle Lines. The A40 is also easily accessed for routes in and out of London.