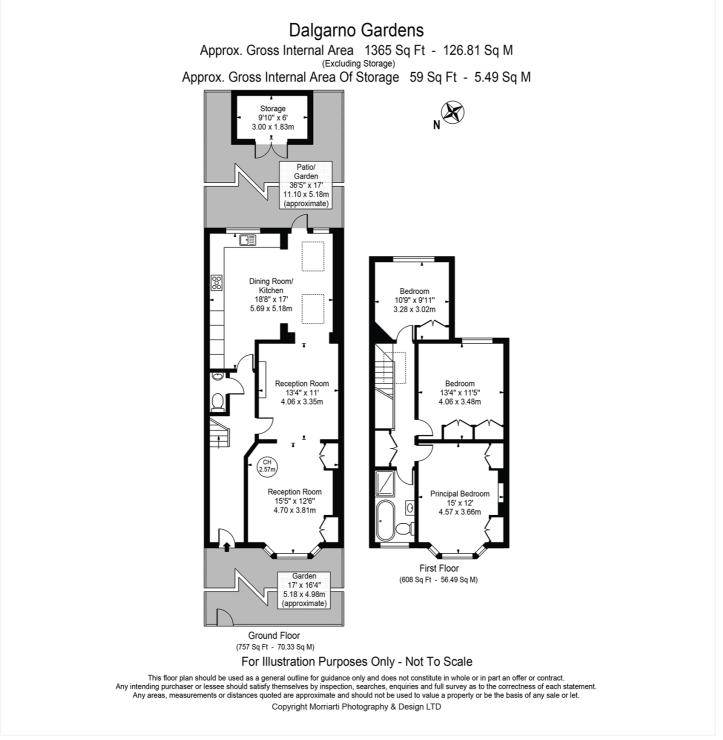

#### **DESCRIPTION:**

A beautiful period terraced house spread across two floors, with the added benefit of adding potential value by converting the loft. This property has had no expense spared. This bright and spacious three-bedroom house comprises of a large double reception/dining room leading on to a fabulous large eat-in kitchen, creating a light and engaging entertaining family area. There is a separate storage/utility room in the garden and a downstairs WC under the stairs. Upstairs on the first floor are three double bedrooms, and a spacious bathroom with separate bath and walk-in shower. All bedrooms have an abundance of storage. The property benefits from a stunning southeast facing garden, offering sunlight all day perfect for summer entertaining. A wonderful, pristine family home.

### **AT A GLANCE**

- Terraced House
- Three Double Bedrooms
- One Bathroom
- One WC
- South-East Facing Garden
- Separate Utility Space in the Garden
- Beautifully Decorated Throughout
- Perfect Family Home
- Beautifully Maintained Interior and exterior

This floorplan is for illustration purposes only and is not to scale. The position and size of doors, windows, appliances and other features are approximate.

Tenure: Freehold Council Tax Band: RBKC Band E