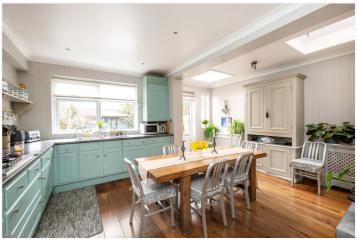

#### **DESCRIPTION:**

A beautiful period terraced house spread across two floors, with the added benefit of adding potential value by converting the loft. This property has had no expense spared. This bright and spacious three-bedroom house comprises of a large double reception/dining room leading on to a fabulous large eat-in kitchen, creating a light and engaging entertaining family area. There is a separate storage/utility room in the garden and a downstairs WC under the stairs. Upstairs on the first floor are three double bedrooms, and a spacious bathroom with separate bath and walk-in shower. All bedrooms have an abundance of storage. The property benefits from a stunning southeast facing garden, offering sunlight all day perfect for summer entertaining. A wonderful, pristine family home.

### **AT A GLANCE**

- Terraced House
- Three Double Bedrooms
- One Bathroom
- One WC
- South-East Facing Garden
- Separate Utility Space in the Garden
- Beautifully Decorated Throughout
- Perfect Family Home
- Beautifully Maintained Interior and exterior