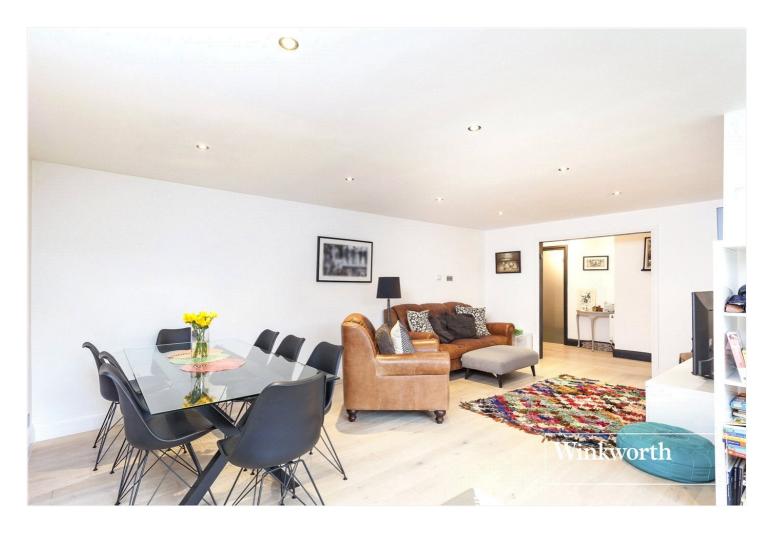

## **DESCRIPTION:**

Set on Hendon Lane in a much sought-after development, we are pleased to offer this beautifully presented first floor apartment, which has been modernised throughout and comprises of spacious living/dining room, fitted kitchen/breakfast room, modern shower room, master bedroom with en suite, two further bedrooms, ample storage, lift-in-block, garage-en-block and residents' parking. The property is ideally located for local amenities and transport links, such as Finchley Central (Northern Line) underground station. Offered on a chain free basis.

## AT A GLANCE

- Much sought-after development
- First floor apartment
- Three double bedrooms
- Large living/dining room
- Garage-en-block
- Lift-in-block
- Residents' parking