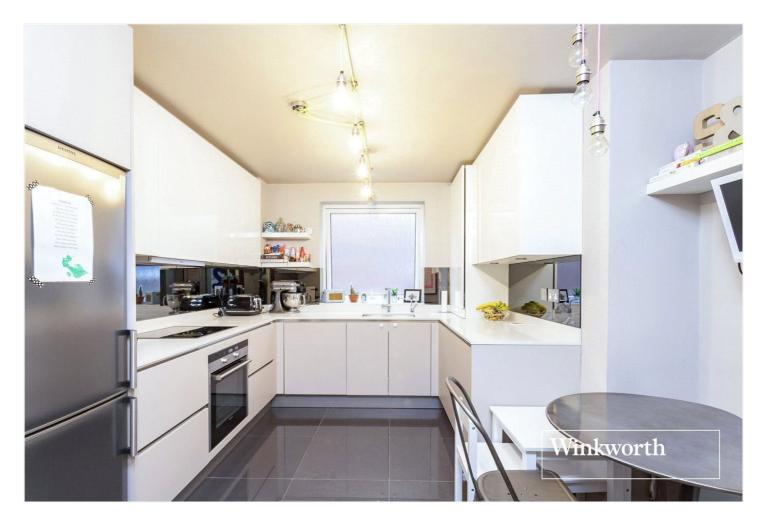

## **DESCRIPTION:**

Set on Hendon Lane in a much sought-after development, we are pleased to offer this beautifully presented first floor apartment, which has been modernised throughout and comprises of spacious living/dining room, fitted kitchen/breakfast room, modern shower room, master bedroom with en suite, two further bedrooms, ample storage, lift-in-block, garage-en-block and residents' parking. The property is ideally located for local amenities and transport links, such as Finchley Central (Northern Line) underground station. Offered on a chain free basis.