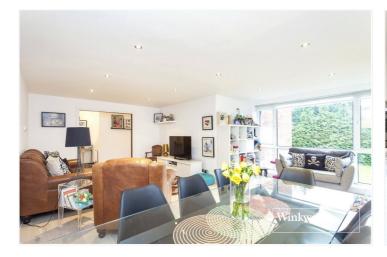

## **DESCRIPTION:**

Set on Hendon Lane in a much sought-after development, we are pleased to offer this beautifully presented first floor apartment, which has been modernised throughout and comprises of spacious living/dining room, fitted kitchen/breakfast room, modern shower room, master bedroom with en suite, two further bedrooms, ample storage, lift-in-block, garage-en-block and residents' parking. The property is ideally located for local amenities and transport links, such as Finchley Central (Northern Line) underground station. Offered on a chain free basis.

## AT A GLANCE

- Much sought-after development
- First floor apartment
- Three double bedrooms
- Large living/dining room
- Garage-en-block
- Lift-in-block
- Residents' parking