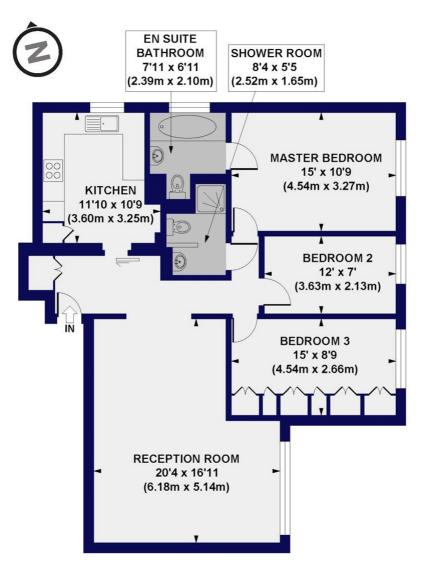

## Hendon Lane, N3 Approx. Gross Internal Floor Area 1031 sq. ft / 95.80 sq. m

FIRST FLOOR

All measurements of walls, doors, windows, fittings and appliances, including their size and location, are shown as standard sizes and do not constitute any warranty or representation by the seller, their agent or CP Creative. Any intending purchaser must satisfy himself by inspection or otherwise as to the correctness of the information contained in these plans. This plan is for illustrative purposes only and should be used as such by any prospective purchasers.