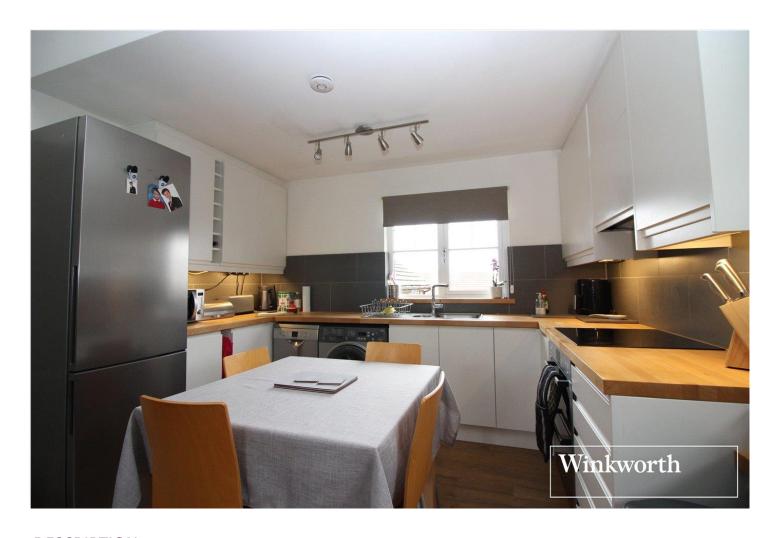

## **DESCRIPTION:**

One bedroom apartment set in a quiet and convenient location in Shenley. This apartment offers over 500 square feet of accomodation as well as additional large boarded loft space. Benefitting from an open-plan reception/diner to fitted kitchen, master bedroom, tiled bathroom and allocated residents parking making it an ideal purchase for both first time buyers and investors alike.