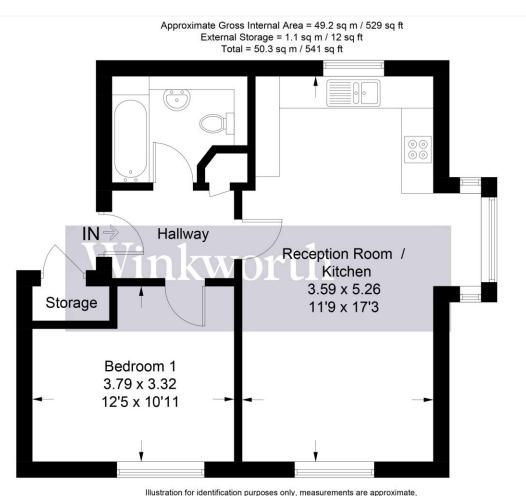

## **AT A GLANCE**

- 1 Bedroom
- 529 Square Feet
- Open Plan Kitchen Dining Room
- Allocated Parking Bay
- 165 Year Lease
- Boarded Loft Storage Space

Illustration for identification purposes only, measurements are approximate, not to scale. Winkworth © 2025 (ID1180344)

This floorplan is for illustration purposes only and is not to scale. The position and size of doors, windows, appliances and other features are approximate.

Tenure: Leasehold

Term: 165 year and 0 months
Service Charge: £900 per annum