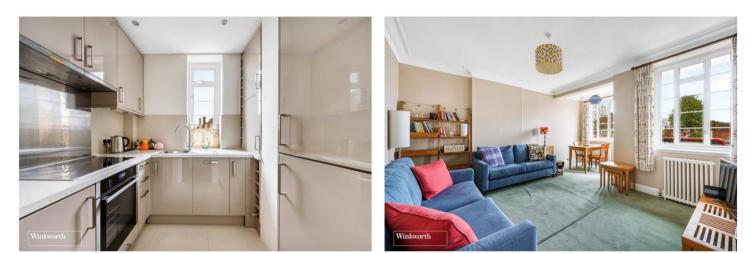

Lift serviced, the apartment is nestled at the front of the development on the first floor and boasts a large 'L' shaped Lounge with Dining area, a good size balcony/terrace, a recently upgraded kitchen with integrated appliances and a very smart bathroom. The bedroom is a great size and has built-in wardrobes and the apartment also benefits from an abundance of natural light throughout.