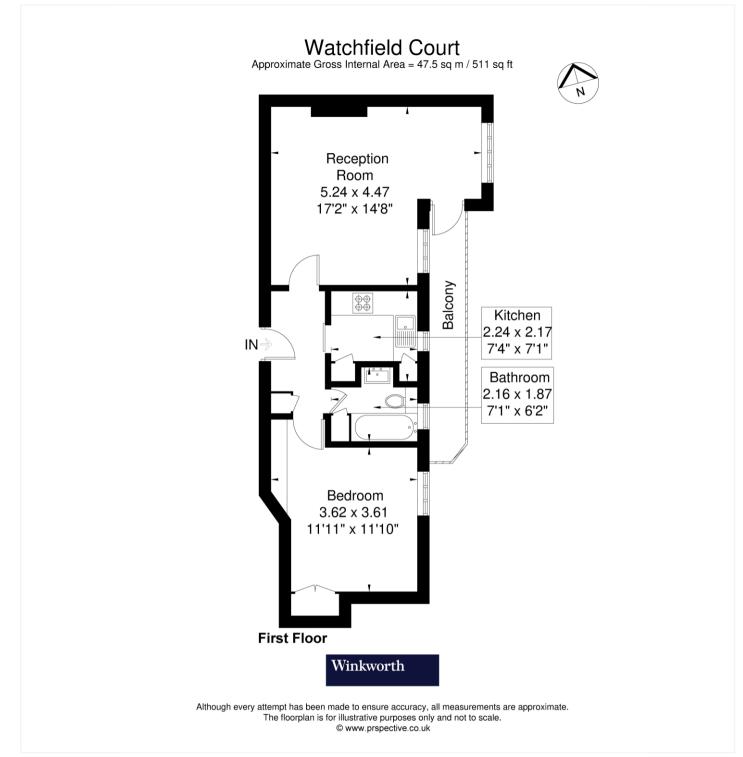

#### ACCOMMODATION

Share of Freehold 1 Bedroom, 1 Reception Room, 1 Bathroom, First Floor, with Lift, Off Street Parking

This floorplan is for illustration purposes only and is not to scale. The position and size of doors, windows, appliances and other features are approximate.