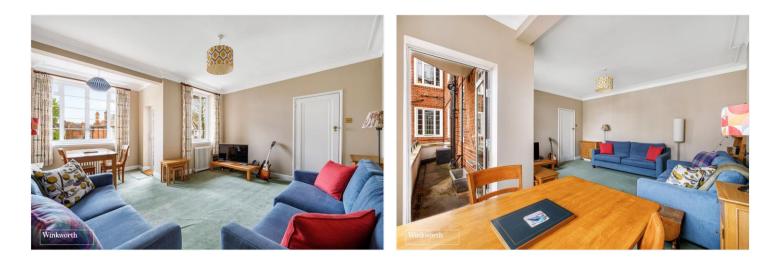

Lift serviced, the apartment is nestled at the front of the development on the first floor and boasts a large 'L' shaped Lounge with Dining area, a good size balcony/terrace, a recently upgraded kitchen with integrated appliances and a very smart bathroom. The bedroom is a great size and has built-in wardrobes and the apartment also benefits from an abundance of natural light throughout.