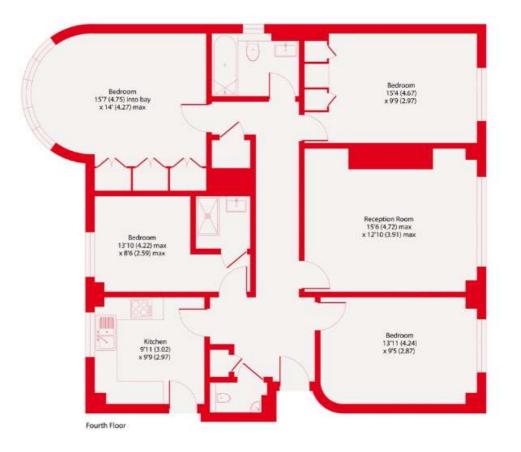

Four Bedrooms I Two Bathrooms I Reception Room I Kitchen I Communal Hot Water and Heating I Porter I HMO Compliant

for every step...

Adelaide Road, NW3 Approximate Area = 1164 sq ft / 108 sq m For identification only - Not to scale

Floor plan produced in accordance with RICS Property Measurement Standards incorporating International Property Measurement Standards (IPMS2 Repidential), @nichecom 2020. Preduced for Kinleigh Folkard & Hoyward, REF: 671541