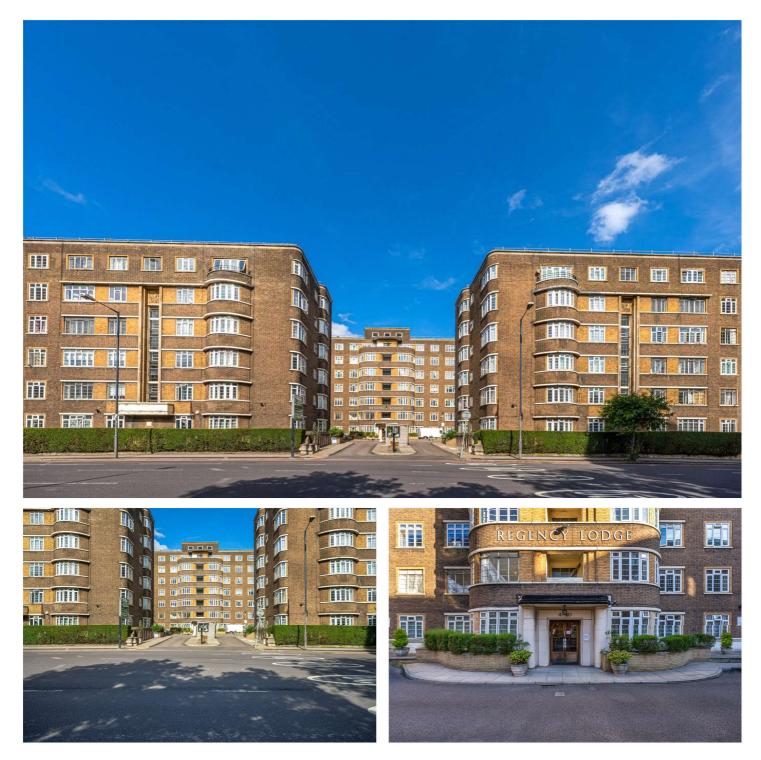

# REGENCY LODGE, LONDON, NW3 **£895 PER WEEK FURNISHED**

### **HMO Licence Approved**

Currently undergoing a partial refurbishment is this four-bedroom flat set on the 4th floor of this portered building benefitting from communal hot water and heating and a porter. The building is situated opposite Swiss Cottage tube station and is well positioned within a short walk to the shops and amenities of the Finchley Road.

Four Bedrooms I Two Bathrooms I Reception Room I Kitchen I Communal Hot Water and Heating I Porter I HMO Compliant

for every step...

Adelaide Road, NW3 Approximate Area = 1164 sq ft / 108 sq m For identification only - Not to scale