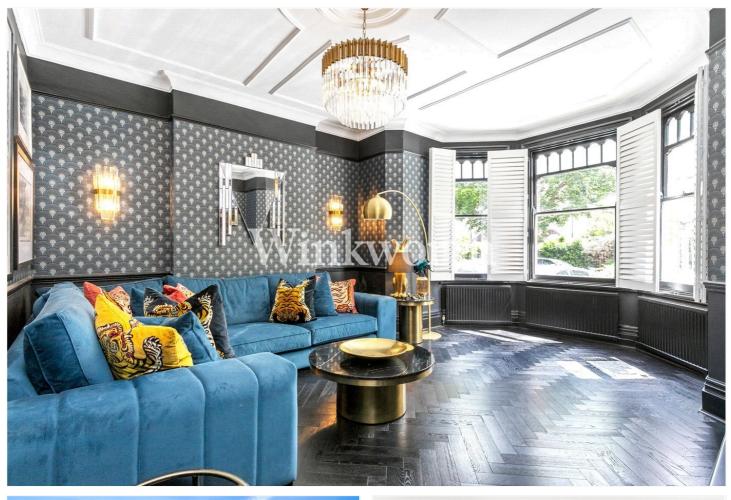

The ground floor features an impressive long entrance hall hallway with striking tessellated tiled flooring, an attractive front reception room with a high-panelled ceiling, sash windows, and lovely herringbone flooring. There is also a centrally located playroom, a utility room, and a guest WC. At the rear of the house is a stunning 27'11" x 20' open-plan space showcasing a kitchen/diner and a second reception area. The kitchen benefits from sleek handleless units with integrated appliances, ideal for showing off your culinary skills while entertaining guests.