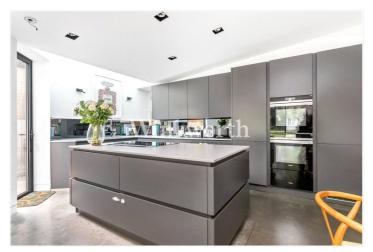

The ground floor features an impressive long entrance hall hallway with striking tessellated tiled flooring, an attractive front reception room with a high-panelled ceiling, sash windows, and lovely herringbone flooring. There is also a centrally located playroom, a utility room, and a guest WC. At the rear of the house is a stunning 27'11" x 20' open-plan space showcasing a kitchen/diner and a second reception area. The kitchen benefits from sleek handleless units with integrated appliances, ideal for showing off your culinary skills while entertaining guests.