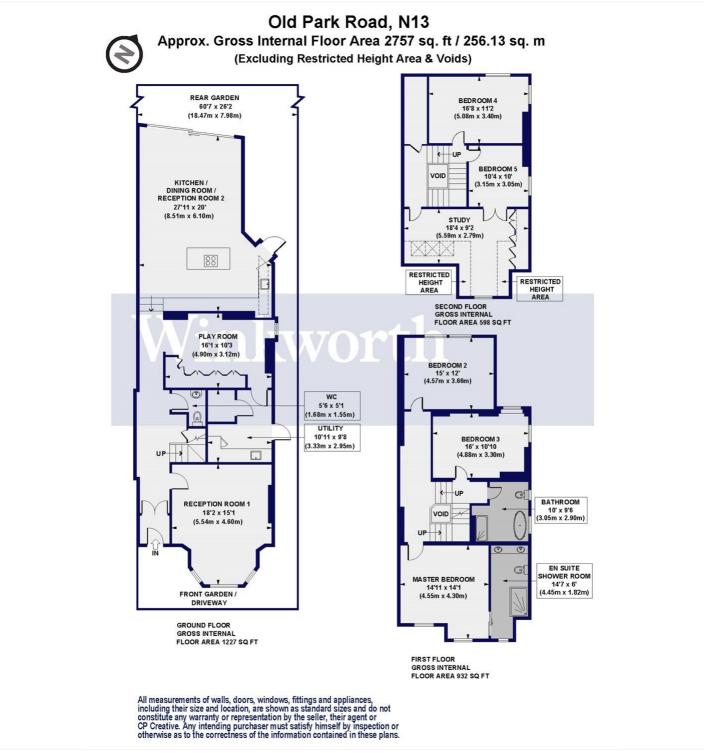

### **DESCRIPTION:**

Guide Price: £1,500,000 to £1,550,000. An exquisite and rarely available five-bedroom detached Edwardian residence situated in the desirable Lakes Conservation Area, just moments from Palmers Green mainline BR station with connections to Moorgate, and close to Broomfield Park. The property boasts 2,757 Sq. ft. of impressive living accommodation arranged naturally over three floors, blending beautiful period features with contemporary detailing.

The ground floor features an impressive long entrance hall hallway with striking tessellated tiled flooring, an attractive front reception room with a high-panelled ceiling, sash windows, and lovely herringbone flooring. There is also a centrally located playroom, a utility room, and a guest WC. At the rear of the house is a stunning 27'11" x 20' open-plan space showcasing a kitchen/diner and a second reception area. The kitchen benefits from sleek handleless units with integrated appliances, ideal for showing off your culinary skills while entertaining guests.

The first floor provides three double bedrooms, including a main bedroom with a luxurious en-suite, as well as a characterful family bathroom. The second floor landing benefits from a large lantern skylight, two further spacious bedrooms, and a study. Outside, you will find a secluded rear garden and a driveway.

Viewing is advised to fully appreciate the space and character offered by this lovely property.

This floorplan is for illustration purposes only and is not to scale. The position and size of doors, windows, appliances and other features are approximate.