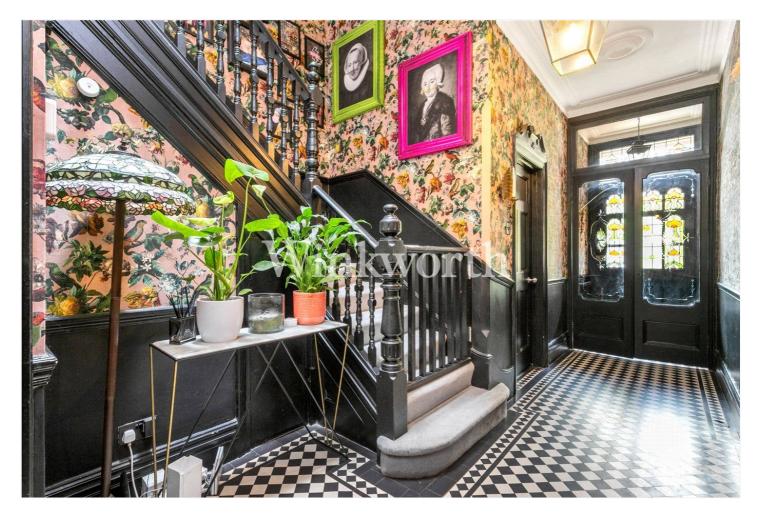

The ground floor features an impressive long entrance hall hallway with striking tessellated tiled flooring, an attractive front reception room with a high-panelled ceiling, sash windows, and lovely herringbone flooring. There is also a centrally located playroom, a utility room, and a guest WC. At the rear of the house is a stunning 27'11" x 20' open-plan space showcasing a kitchen/diner and a second reception area. The kitchen benefits from sleek handleless units with integrated appliances, ideal for showing off your culinary skills while entertaining guests.