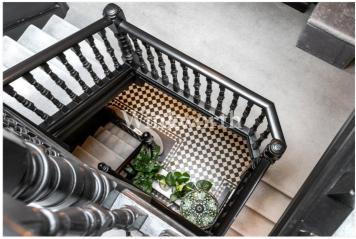

The ground floor features an impressive long entrance hall hallway with striking tessellated tiled flooring, an attractive front reception room with a high-panelled ceiling, sash windows, and lovely herringbone flooring. There is also a centrally located playroom, a utility room, and a guest WC. At the rear of the house is a stunning 27'11" x 20' open-plan space showcasing a kitchen/diner and a second reception area. The kitchen benefits from sleek handleless units with integrated appliances, ideal for showing off your culinary skills while entertaining guests.