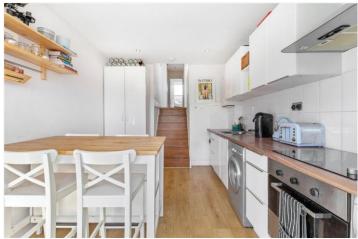

## **DESCRIPTION:**

A beautifully presented one-bedroom period conversion flat on the second floor. This charming home boasts a bright and spacious living room, with stairs leading down to a generously sized kitchen featuring ample storage, wood laminate flooring, and space for a dining table. The double bedroom benefits from built-in storage and loft-style windows, adding character and natural light. At the rear, a large communal garden, mainly laid to lawn, offers plenty of space for relaxation and entertaining.