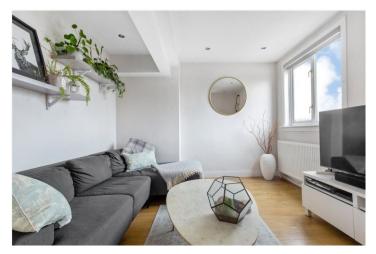

## **DESCRIPTION:**

A beautifully presented one-bedroom period conversion flat on the second floor. This charming home boasts a bright and spacious living room, with stairs leading down to a generously sized kitchen featuring ample storage, wood laminate flooring, and space for a dining table. The double bedroom benefits from built-in storage and loft-style windows, adding character and natural light. At the rear, a large communal garden, mainly laid to lawn, offers plenty of space for relaxation and entertaining.