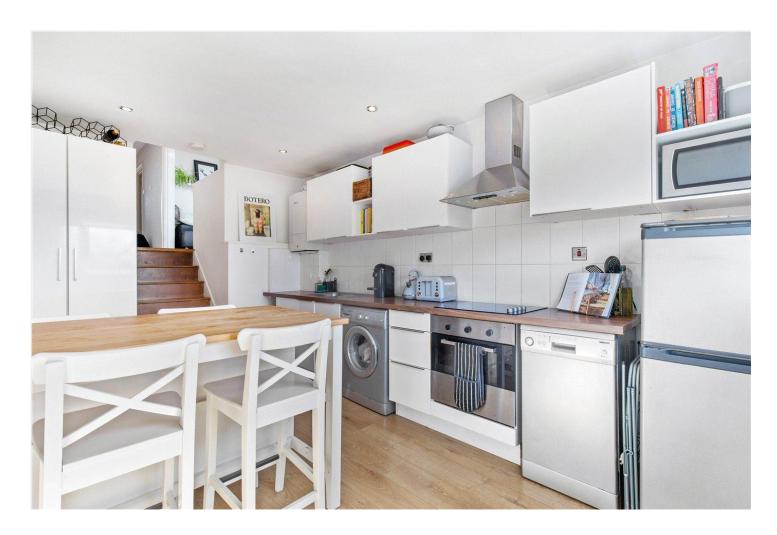

## **DESCRIPTION:**

A beautifully presented one-bedroom period conversion flat on the second floor. This charming home boasts a bright and spacious living room, with stairs leading down to a generously sized kitchen featuring ample storage, wood laminate flooring, and space for a dining table. The double bedroom benefits from built-in storage and loft-style windows, adding character and natural light. At the rear, a large communal garden, mainly laid to lawn, offers plenty of space for relaxation and entertaining.