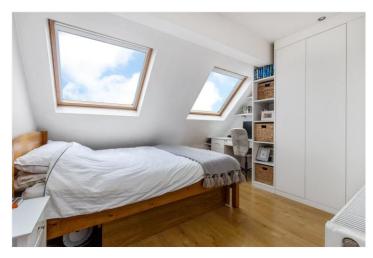

## **DESCRIPTION:**

A beautifully presented one-bedroom period conversion flat on the second floor. This charming home boasts a bright and spacious living room, with stairs leading down to a generously sized kitchen featuring ample storage, wood laminate flooring, and space for a dining table. The double bedroom benefits from built-in storage and loft-style windows, adding character and natural light. At the rear, a large communal garden, mainly laid to lawn, offers plenty of space for relaxation and entertaining.