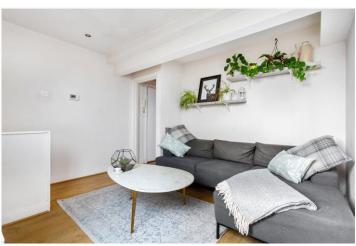

## **DESCRIPTION:**

A beautifully presented one-bedroom period conversion flat on the second floor. This charming home boasts a bright and spacious living room, with stairs leading down to a generously sized kitchen featuring ample storage, wood laminate flooring, and space for a dining table. The double bedroom benefits from built-in storage and loft-style windows, adding character and natural light. At the rear, a large communal garden, mainly laid to lawn, offers plenty of space for relaxation and entertaining.