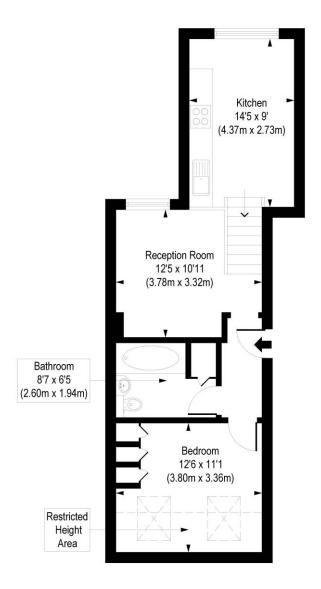

## Longley Road, SW17

Approx. Gross Internal Area 495 sq. ft / 45.97 sq. m (Including Restricted Height Area) Approx. Gross Internal Area 453 sq. ft / 42.06 sq. m (Excluding Restricted Height Area)

Second Floor

COMPLIANT WITH RICS CODE OF MEASURING PRACTICE Floorplan is for illustrative purposes only and is not to scale. Every attempt has been made to ensure the accuracy of the floorplan shown, however all measurements, fotures, fittings and data shown are an approximate interpretation for illustrative purposes only. Liability for errors, omissions or mis-statement through negligence or otherwise is hereby excluded.

This floorplan is for illustration purposes only and is not to scale. The position and size of doors, windows, appliances and other features are approximate.

Tooting I 020 8767 5221 I tooting@winkworth.co.uk