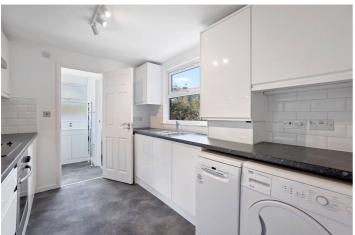

## **DESCRIPTION:**

The property comprises a well sized reception room, kitchen with integrated appliances, light and spacious bedroom, and bathroom with shower head. Located on a tree lined road and close to all local amenities.