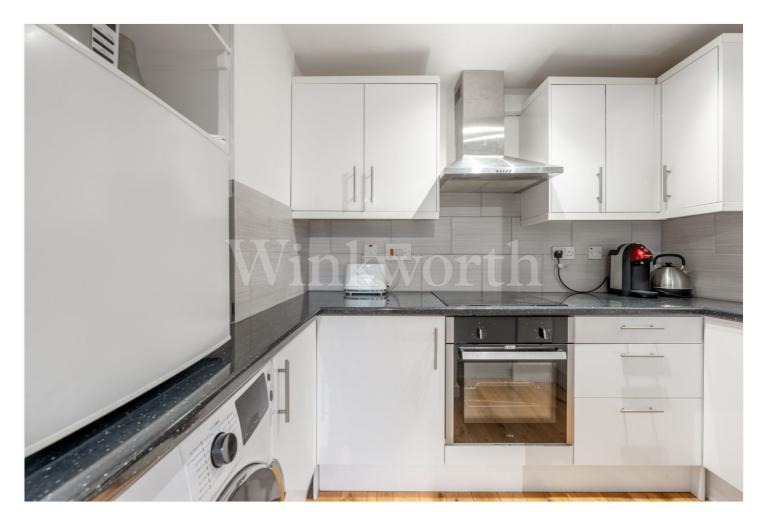

The open-plan kitchen and reception area create flexible space for both relaxation and entertaining, complete with a sleek breakfast bar for casual dining and socializing.

The generously sized bedroom features built-in wardrobes and offers tranquil views of the communal gardens, making it a serene haven for unwinding.