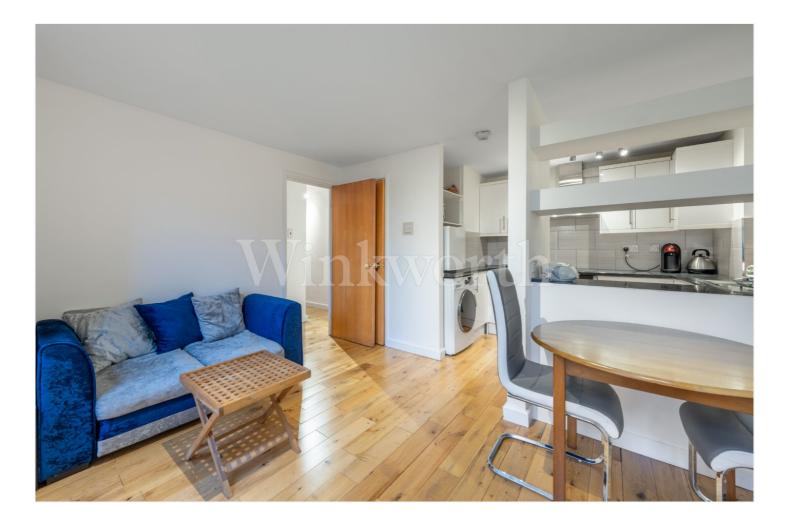

The open-plan kitchen and reception area create flexible space for both relaxation and entertaining, complete with a sleek breakfast bar for casual dining and socializing.

The generously sized bedroom features built-in wardrobes and offers tranquil views of the communal gardens, making it a serene haven for unwinding.