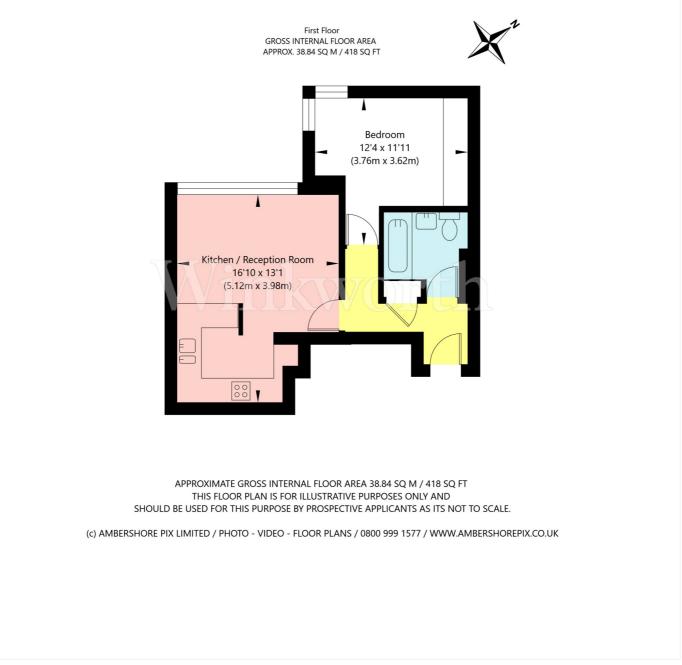

#### Britten Close, London NW11 7HW

This floorplan is for illustration purposes only and is not to scale. The position and size of doors, windows, appliances and other features are approximate.

Tenure: Leasehold

Term: 157 years Approx

Service Charge: £2001 PA

Ground Rent: £ 140 PA

Council Tax Band: C

Where no figures are shown, we have been unable to ascertain the information. All figures that are shown were correct at the time of printing.