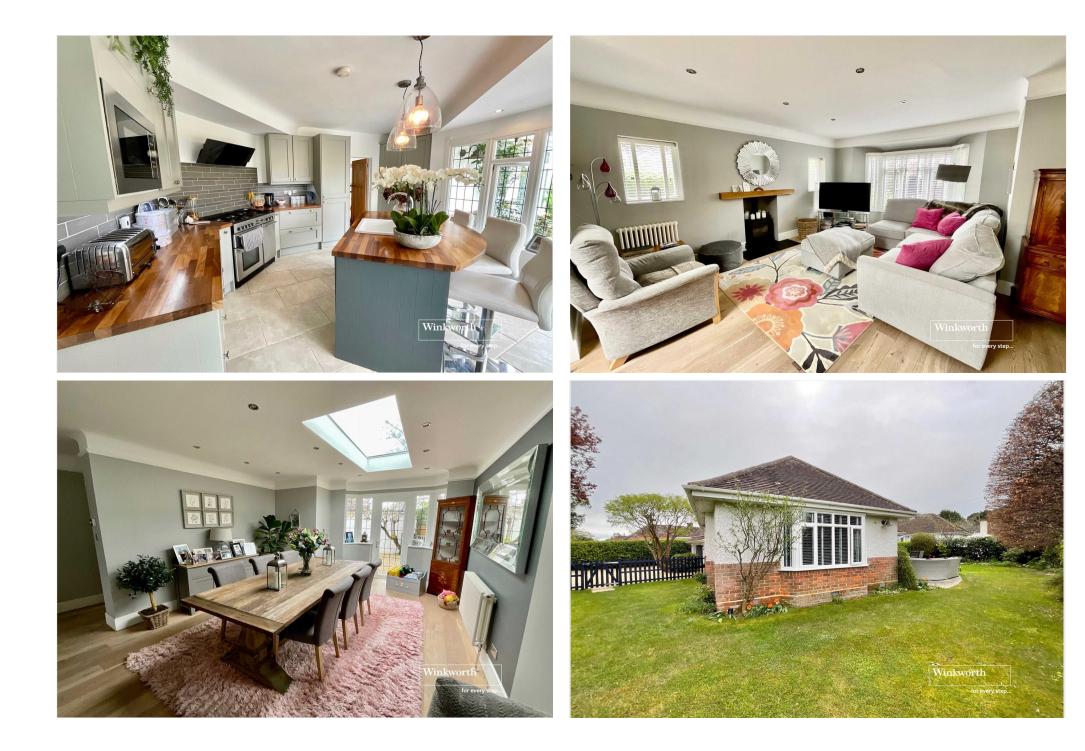

Entered via a large entrance hall, which has doors off to the utility room and into the stunning living room.

The living/dining room is of a super-size and is bright and airy throughout, the living area itself has a fireplace with an inset log burner and a large bay window overlooks the gardens. The dining section is also of a generous size, with patio doors into the garden and a recessed roof lantern floods the room with natural light, engineered oak flooring runs throughout.

From the living room there is a door which takes you through to the kitchen and a further door that takes you through into an inner hallway leading to bedrooms two and three and the family bathroom.

The kitchen is a delightful feature of the property with its curved design giving the room great appeal, there is an integrated fridge, dishwasher, space for a range style cooker. There is a central island with storage cupboards. Access out to the gardens via patio doors and a further door leads from the kitchen to the master bedroom.

The master bedroom is a large double room which overlooks the gardens, has built in floor to ceiling fitted wardrobes and further benefits from an en-suite shower room. Bedrooms two and three are both good sized double bedrooms and benefit from built-in wardrobes.

The family bathroom is superbly finished with a freestanding bath and a separate walk-in shower.

The established gardens which wrap around all sides of the bungalow are beautifully maintained, there is a spacious south facing patio which leads on to the gardens which are laid to lawn, with areas of shrubbery & flower beds.