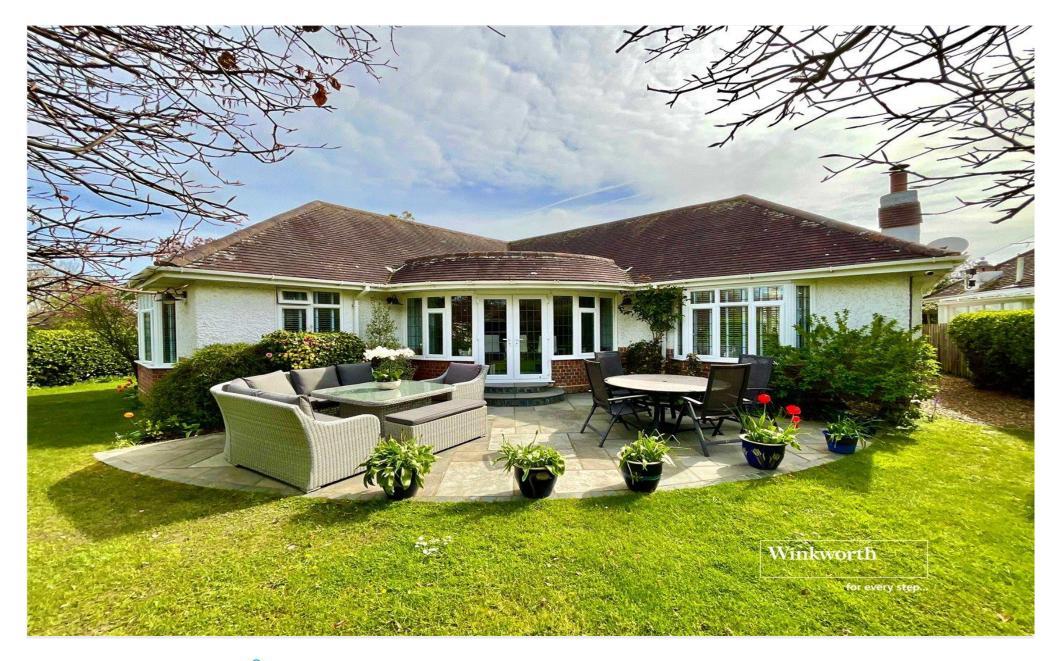

## **Description:**

A beautifully presented 1930's three double bedroom detached bungalow which sits on an attractive corner plot in a popular location in Highcliffe. Sited on a wellestablished corner plot, the bungalow benefits from secluded wrap round gardens. 01425 270 055 highcliffe@winkworth.co.uk

The family bathroom is superbly finished with a freestanding bath and a separate walk-in shower.

The established gardens which wrap around all sides of the bungalow are beautifully maintained, there is a spacious south facing patio which leads on to the gardens which are laid to lawn, with areas of shrubbery & flower beds.

The driveway has been laid to shingle providing off road parking and in turn leads to the garage which has an electric up and over door and benefits from power and light.