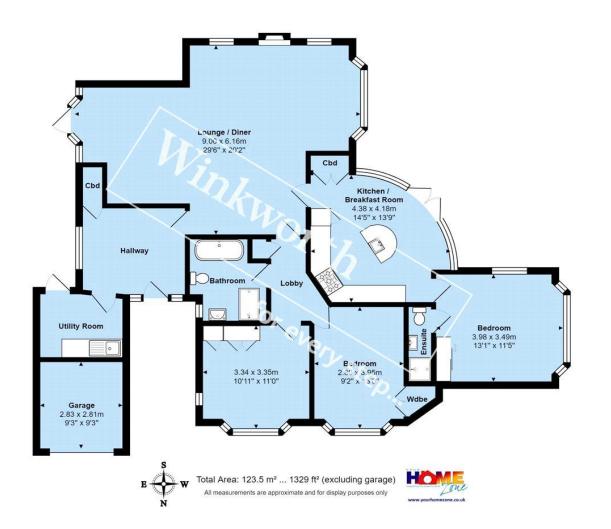

Entered via a large entrance hall, which has doors off to the utility room and into the stunning living room.

The living/dining room is of a super-size and is bright and airy throughout, the living area itself has a fireplace with an inset log burner and a large bay window overlooks the gardens. The dining section is also of a generous size, with patio doors into the garden and a recessed roof lantern floods the room with natural light, engineered oak flooring runs throughout.

From the living room there is a door which takes you through to the kitchen and a further door that takes you through into an inner hallway leading to bedrooms two and three and the family bathroom.

The kitchen is a delightful feature of the property with its curved design giving the room great appeal, there is an integrated fridge, dishwasher, space for a range style cooker. There is a central island with storage cupboards. Access out to the gardens via patio doors and a further door leads from the kitchen to the master bedroom.

The master bedroom is a large double room which overlooks the gardens, has built in floor to ceiling fitted wardrobes and further benefits from an en-suite shower room. Bedrooms two and three are both good sized double bedrooms and benefit from built-in wardrobes.

The family bathroom is superbly finished with a freestanding bath and a separate walk-in shower.

The established gardens which wrap around all sides of the bungalow are beautifully maintained, there is a spacious south facing patio which leads on to the gardens which are laid to lawn, with areas of shrubbery & flower beds.

The driveway has been laid to shingle providing off road parking and in turn leads to the garage which has an electric up and over door and benefits from power and light.