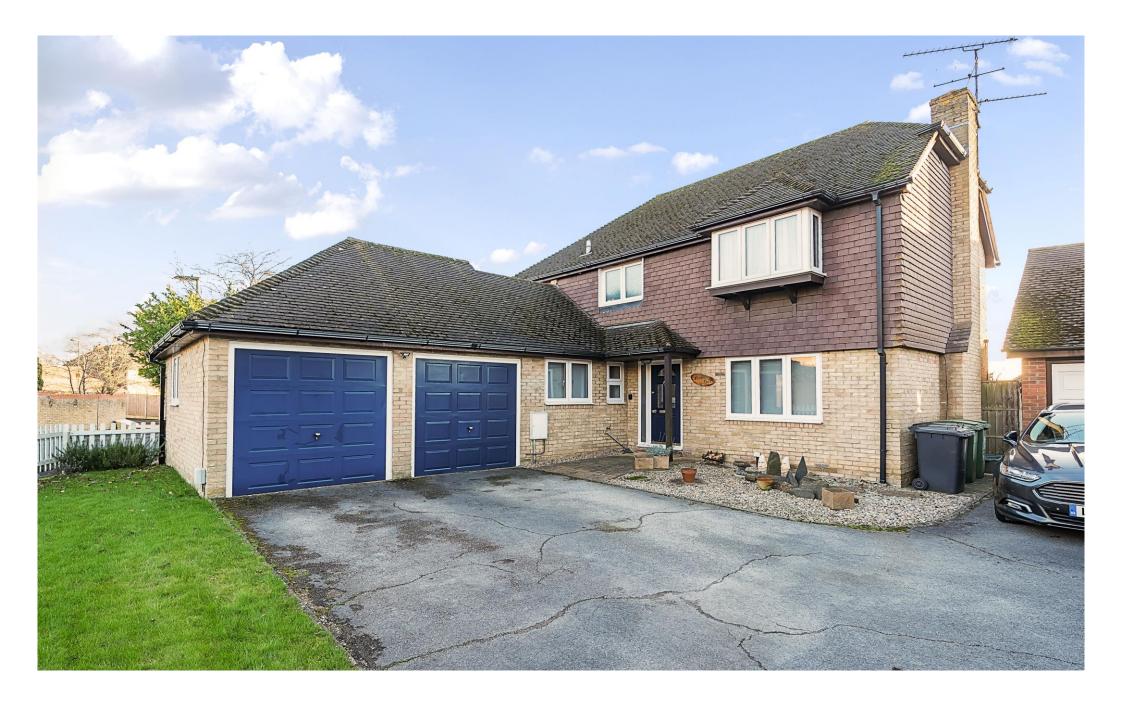

## **Description**

A good looking four bedroom detached home offering plenty of space. It is set within a cul-de-sac in the popular Chineham area, which continues to draw families as it offers schools and lots of local amenities within walking distance.

It is also handy for the M3 & M4 motorways as well as Basingstoke town centre and railway station, with its fast service into London Waterloo (approximately 45 minutes).

The house has a wide central hallway with a deep storage cupboard under the stairs. Off to the right is the twin aspect living room which has bifold doors out to the rear garden. Double doors lead through into the dining room.

The family bathroom also has a dual function shower over the bath.

Externally, the front garden has a small area of lawn with a double width driveway leading to the garage.

The rear garden is south-west facing and has paved terracing, a raised timber deck with a lawn in between.