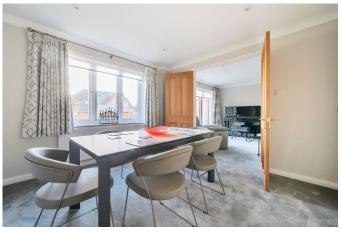

It is also handy for the M3 & M4 motorways as well as Basingstoke town centre and railway station, with its fast service into London Waterloo (approximately 45 minutes).

The house has a wide central hallway with a deep storage cupboard under the stairs. Off to the right is the twin aspect living room which has bifold doors out to the rear garden. Double doors lead through into the dining room.

The large utility room provides further storage space and has an integrated washing machine and tumble dryer. An internal door leads into

the double width garage, which has power and light.

The ground floor is completed with a study and downstairs loo.