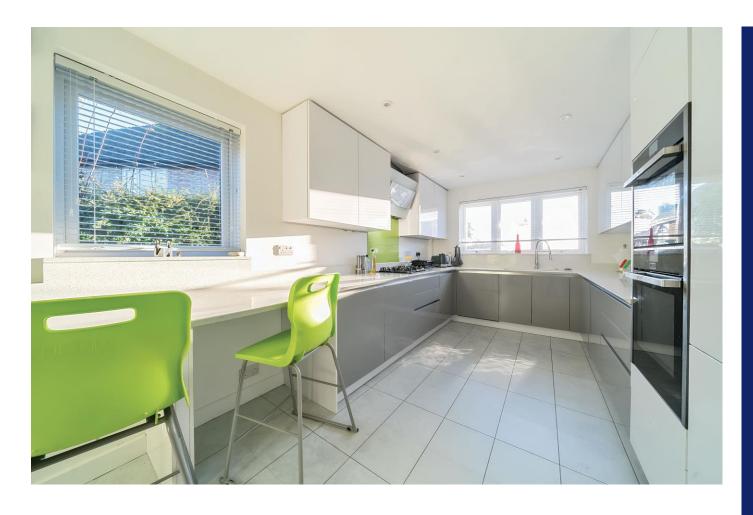

The contemporary styled kitchen/breakfast room has stone composite work surfaces complemented by high gloss finish cupboards and drawers with soft closing doors. There is a 1½ bowl sink unit and an inset five ring gas hob with integrated appliances including full height fridge and freezer, oven, grill and dishwasher. The work surface also fans out at one end to provide a breakfast bar.