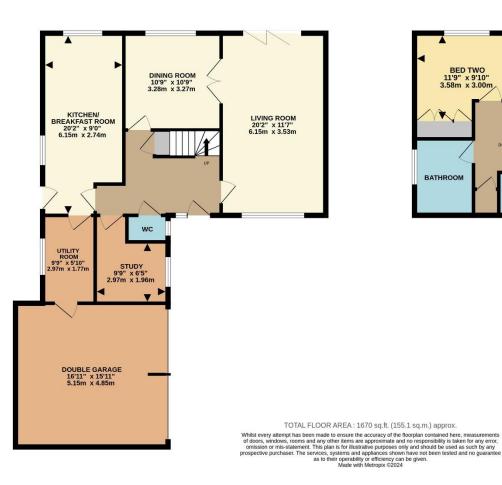

### **Accommodation**

Hallway
Cloakroom
Living room
Dining room
Study
Kitchen/breakfast room
Utility room
Four bedrooms
En-suite shower room
Bathroom
Double width garage

It is also handy for the M3 & M4 motorways as well as Basingstoke town centre and railway station, with its fast service into London Waterloo (approximately 45 minutes).

The house has a wide central hallway with a deep storage cupboard under the stairs. Off to the right is the twin aspect living room which has bifold doors out to the rear garden. Double doors lead through into the dining room.

The contemporary styled kitchen/breakfast room has stone composite work surfaces complemented by high gloss finish cupboards and drawers with soft closing doors. There is a 1½ bowl sink unit and an inset five ring gas hob with integrated appliances including full height fridge and freezer, oven, grill and dishwasher. The work surface also fans out at one end to provide a breakfast bar.

The large utility room provides further storage space and has an integrated washing machine and tumble dryer. An internal door leads into

the double width garage, which has power and light.

The ground floor is completed with a study and downstairs loo.

#### Chineham Basingstoke RG24 8XF

GROUND FLOOR 1037 sq.ft. (96.3 sq.m.) approx. 1ST FLOOR 633 sq.ft. (58.8 sq.m.) approx.