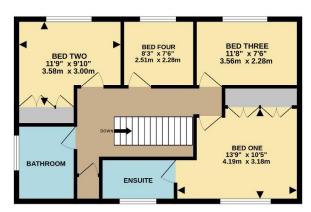

### **Accommodation**

Hallway
Cloakroom
Living room
Dining room
Study
Kitchen/breakfast room
Utility room
Four bedrooms
En-suite shower room
Bathroom
Double width garage

Heading upstairs, there is a galleried style landing with four good size bedrooms. The two largest have built-in wardrobes with the main bedroom also having an ensuite shower/wet room — this has a walk-in shower with dual function shower heads.

#### Chineham Basingstoke RG24 8XF

GROUND FLOOR 1037 sq.ft. (96.3 sq.m.) approx. 1ST FLOOR 633 sq.ft. (58.8 sq.m.) approx.