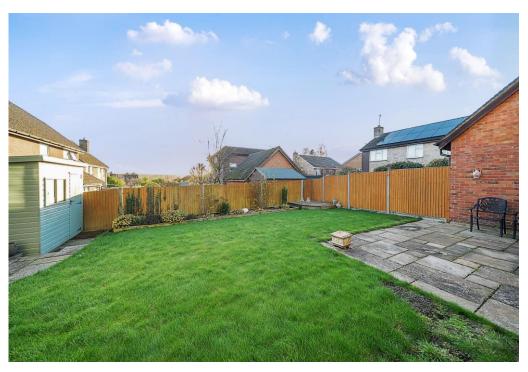

The family bathroom also has a dual function shower over the bath.

Externally, the front garden has a small area of lawn with a double width driveway leading to the garage.

The rear garden is south-west facing and has paved terracing, a raised timber deck with a lawn in between.

The house also benefits from photovoltaic panels, generating electricity during daylight hours.