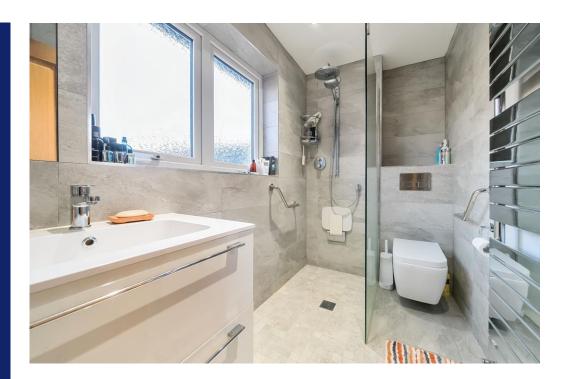

Heading upstairs, there is a galleried style landing with four good size bedrooms. The two largest have built-in wardrobes with the main bedroom also having an ensuite shower/wet room — this has a walk-in shower with dual function shower heads.

The family bathroom also has a dual function shower over the bath.

Externally, the front garden has a small area of lawn with a double width driveway leading to the garage.

The rear garden is south-west facing and has paved terracing, a raised timber deck with a lawn in between.