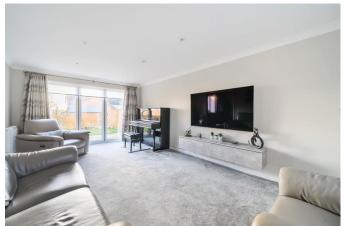

It is also handy for the M3 & M4 motorways as well as Basingstoke town centre and railway station, with its fast service into London Waterloo (approximately 45 minutes).

The house has a wide central hallway with a deep storage cupboard under the stairs. Off to the right is the twin aspect living room which has bifold doors out to the rear garden. Double doors lead through into the dining room.