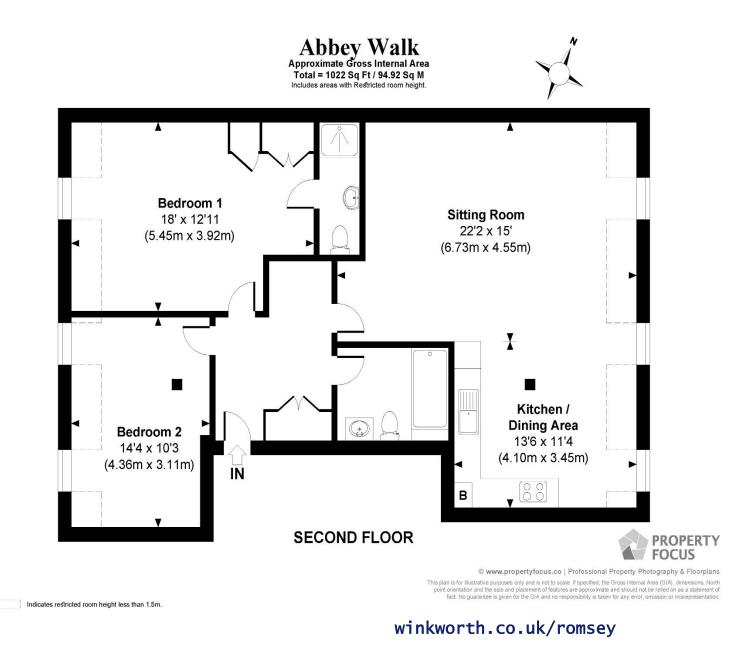

Maintained to a very high standard, including replacement windows, this generous two-bedroom apartment offers light and airy accommodation throughout. A welcoming hallway provides access to all principal rooms and has the useful addition of fitted cupboards. The open plan living room with dining area and a modern, well fitted kitchen with plenty of eye and base level units offers plenty of space throughout. There are two large double bedrooms, one of which benefits from an en-suite shower room. The main bathroom is fitted with shower over bath. Both bedrooms have stunning views over Romsey Abbey, a special feature of this charming flat. The property benefits from lift access. Viewing is strongly recommended to appreciate the size and location of this lovely property.