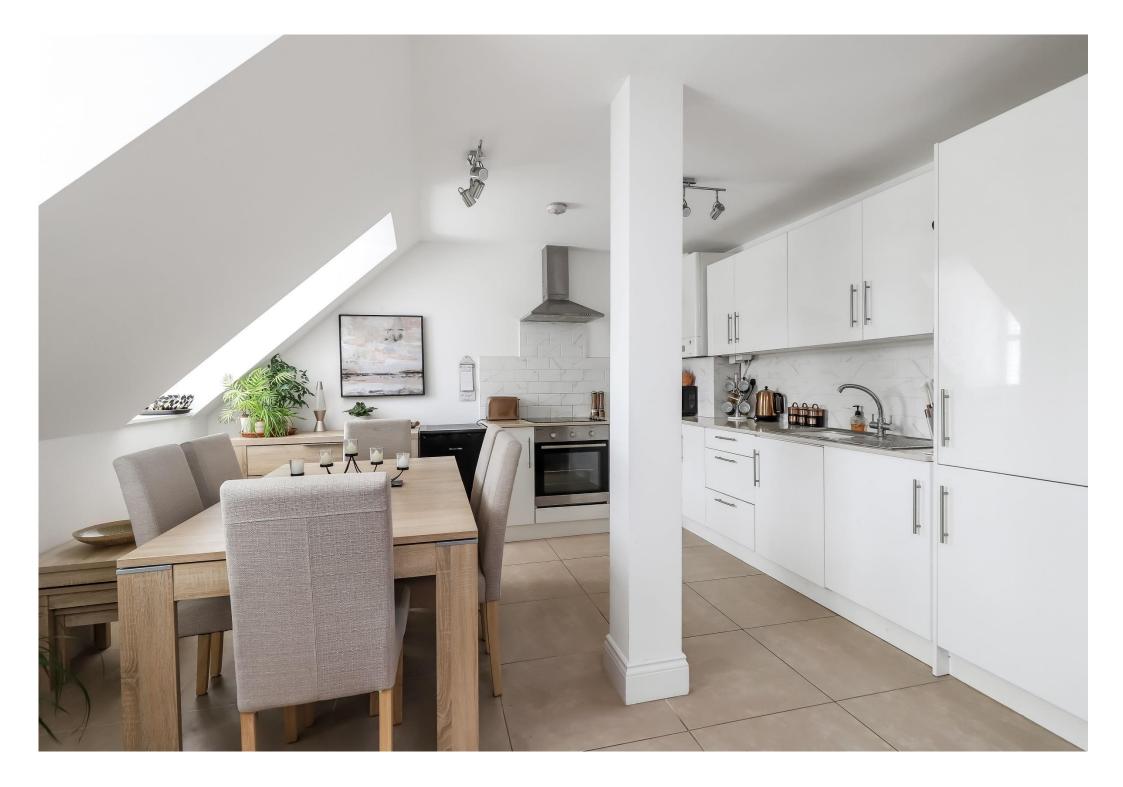

Maintained to a very high standard, including replacement windows, this generous two-bedroom apartment offers light and airy accommodation throughout. A welcoming hallway provides access to all principal rooms and has the useful addition of fitted cupboards. The open plan living room with dining area and a modern, well fitted kitchen with plenty of eye and base level units offers plenty of space throughout. There are two large double bedrooms, one of which benefits from an en-suite shower room. The main bathroom is fitted with shower over bath. Both bedrooms have stunning views over Romsey Abbey, a special feature of this charming flat. The property benefits from lift access. Viewing is strongly recommended to appreciate the size and location of this lovely property.