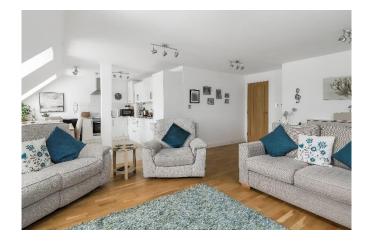

Maintained to a very high standard, including replacement windows, this generous two-bedroom apartment offers light and airy accommodation throughout. A welcoming hallway provides access to all principal rooms and has the useful addition of fitted cupboards. The open plan living room with dining area and a modern, well fitted kitchen with plenty of eye and base level units offers plenty of space throughout. There are two large double bedrooms, one of which benefits from an en-suite shower room. The main bathroom is fitted with shower over bath. Both bedrooms have stunning views over Romsey Abbey, a special feature of this charming flat. The property benefits from lift access. Viewing is strongly recommended to appreciate the size and location of this lovely property.