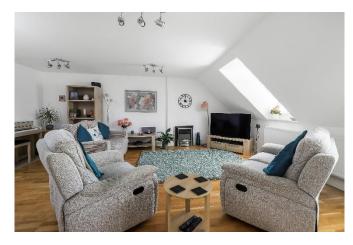

Maintained to a very high standard, including replacement windows, this generous two-bedroom apartment offers light and airy accommodation throughout. A welcoming hallway provides access to all principal rooms and has the useful addition of fitted cupboards. The open plan living room with dining area and a modern, well fitted kitchen with plenty of eye and base level units offers plenty of space throughout. There are two large double bedrooms, one of which benefits from an en-suite shower room. The main bathroom is fitted with shower over bath. Both bedrooms have stunning views over Romsey Abbey, a special feature of this charming flat. The property benefits from lift access. Viewing is strongly recommended to appreciate the size and location of this lovely property.