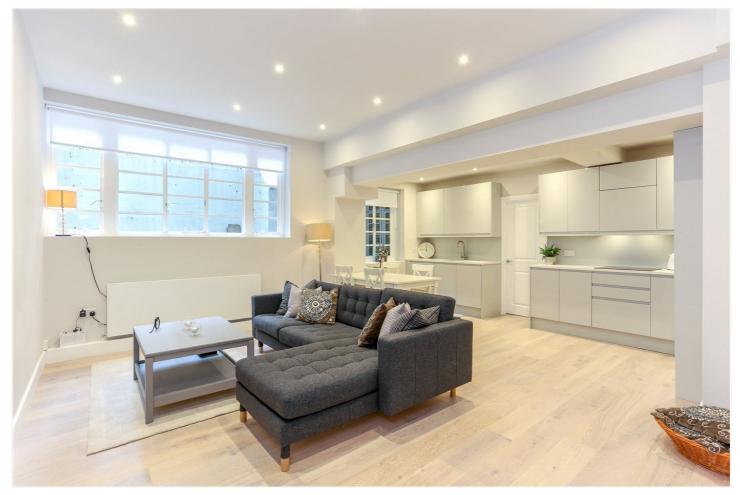

#### **DESCRIPTION:**

A spacious and recently refurbished two bedroom flat situated on the lower ground floor of a well maintained portered block. The property has a large reception room with wooden floors and a modern open plan kitchen. There are two double bedrooms, two shower rooms (one en suite) and a utility room. The property is offered with a new 125-year lease.

#### **ACCOMMODATION:**

Entrance Hall | Reception Room | Open Plan Kitchen | Two Double Bedrooms | Two Shower Rooms (One En Suite) | Utility Room | Porterage