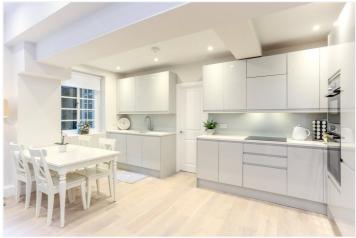

#### **DESCRIPTION:**

A spacious and recently refurbished two bedroom flat situated on the lower ground floor of a well maintained portered block. The property has a large reception room with wooden floors and a modern open plan kitchen. There are two double bedrooms, two shower rooms (one en suite) and a utility room. The property is offered with a new 125-year lease.

#### **ACCOMMODATION:**

Entrance Hall | Reception Room | Open Plan Kitchen | Two Double Bedrooms | Two Shower Rooms (One En Suite) | Utility Room | Porterage