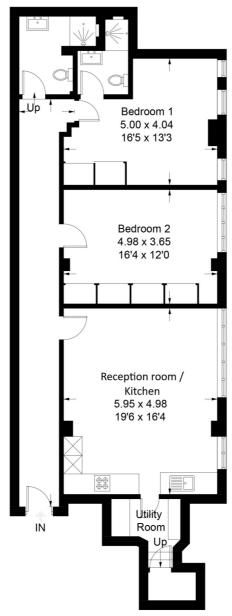

# **Vicarage Court**

Approximate Gross Internal Area = 100.8 sq m / 1085 sq ft

## **Basement**

Illustration for identification purposes only,

This floorplan is for illustration purposes only and is not to scale. The position and size of doors, windows, appliances and other features are approximate.