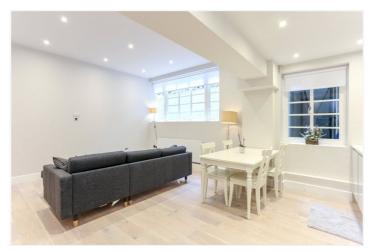

#### **DESCRIPTION:**

A spacious and recently refurbished two bedroom flat situated on the lower ground floor of a well maintained portered block. The property has a large reception room with wooden floors and a modern open plan kitchen. There are two double bedrooms, two shower rooms (one en suite) and a utility room. The property is offered with a new 125-year lease.

#### **ACCOMMODATION:**

Entrance Hall | Reception Room | Open Plan Kitchen | Two Double Bedrooms | Two Shower Rooms (One En Suite) | Utility Room | Porterage