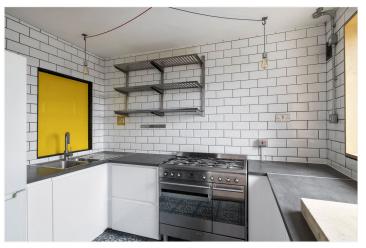

## **DESCRIPTION:**

Available exclusively through Winkworth, this property is located in central Herne Hill and gives you views of the lovely Brockwell Park with its iconic Lido. The property briefly comprises of: a good size hallway with a large walk-in storage cupboard. There is a large and bright reception diner which has a square bay with built-in window seats. There is a separate fitted kitchen equipped with the usual appliances, a bathroom with a shower over the bath and WC and a good size double bedroom with fitted wardrobes. The apartment also benefits from double glazing throughout. Herne Hill House is set in the heart of Herne Hill with a popular range of restaurants and shopping amenities on your doorstep, the vast expanse of Brockwell Park with its' iconic Lido, together with the Herne Hill railway station which gives you speedy connections via the Victoria, Blackfriars, Thameslink line. The property is offered unfurnished and is available now. Communal heating & hot water included in the rent.

## **AT A GLANCE**

- 11th Floor Purpose Built (with Lift)
- Reception/Diner
- Separate Fitted Kitchen
- Bedroom
- Bathroom
- Storage
- Lovely Views
- Unfurnished
- Available Now

This floorplan is for illustration purposes only and is not to scale. The position and size of doors, windows, appliances and other features are approximate.