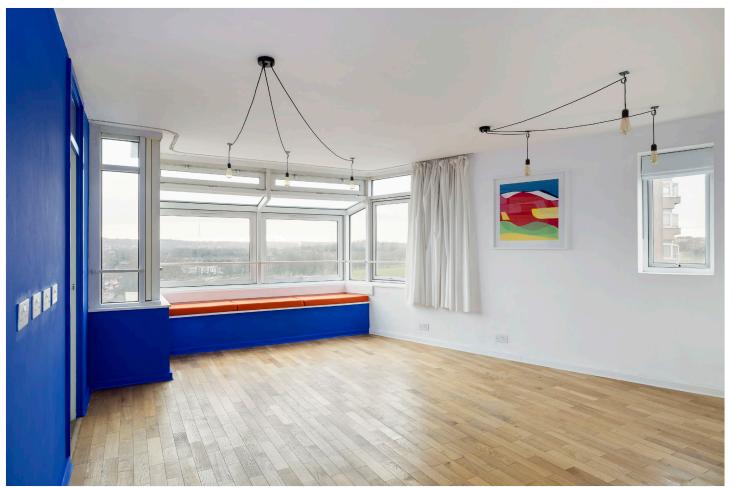

## **DESCRIPTION:**

Available exclusively through Winkworth, this property is located in central Herne Hill and gives you views of the lovely Brockwell Park with its iconic Lido. The property briefly comprises of: a good size hallway with a large walk-in storage cupboard. There is a large and bright reception diner which has a square bay with built-in window seats. There is a separate fitted kitchen equipped with the usual appliances, a bathroom with a shower over the bath and WC and a good size double bedroom with fitted wardrobes. The apartment also benefits from double glazing throughout. Herne Hill House is set in the heart of Herne Hill with a popular range of restaurants and shopping amenities on your doorstep, the vast expanse of Brockwell Park with its' iconic Lido, together with the Herne Hill railway station which gives you speedy connections via the Victoria, Blackfriars, Thameslink line. The property is offered unfurnished and is available now. Communal heating & hot water included in the rent.

## **AT A GLANCE**

- 11th Floor Purpose Built (with Lift)
- Reception/Diner
- Separate Fitted Kitchen
- Bedroom
- Bathroom
- Storage
- Lovely Views
- Unfurnished
- Available Now

This floorplan is for illustration purposes only and is not to scale. The position and size of doors, windows, appliances and other features are approximate.