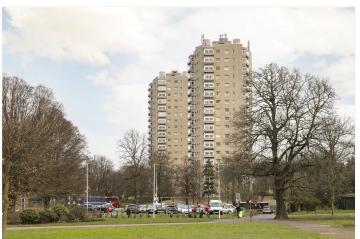

## **DESCRIPTION:**

Available exclusively through Winkworth, this property is located in central Herne Hill and gives you views of the lovely Brockwell Park with its iconic Lido. The property briefly comprises of: a good size hallway with a large walk-in storage cupboard. There is a large and bright reception diner which has a square bay with built-in window seats. There is a separate fitted kitchen equipped with the usual appliances, a bathroom with a shower over the bath and WC and a good size double bedroom with fitted wardrobes. The apartment also benefits from double glazing throughout. Herne Hill House is set in the heart of Herne Hill with a popular range of restaurants and shopping amenities on your doorstep, the vast expanse of Brockwell Park with its' iconic Lido, together with the Herne Hill railway station which gives you speedy connections via the Victoria, Blackfriars, Thameslink line. The property is offered unfurnished and is available now. Communal heating & hot water included in the rent.

## **AT A GLANCE**

- 11th Floor Purpose Built (with Lift)
- Reception/Diner
- Separate Fitted Kitchen
- Bedroom
- Bathroom
- Storage
- Lovely Views
- Unfurnished
- Available Now

This floorplan is for illustration purposes only and is not to scale. The position and size of doors, windows, appliances and other features are approximate.