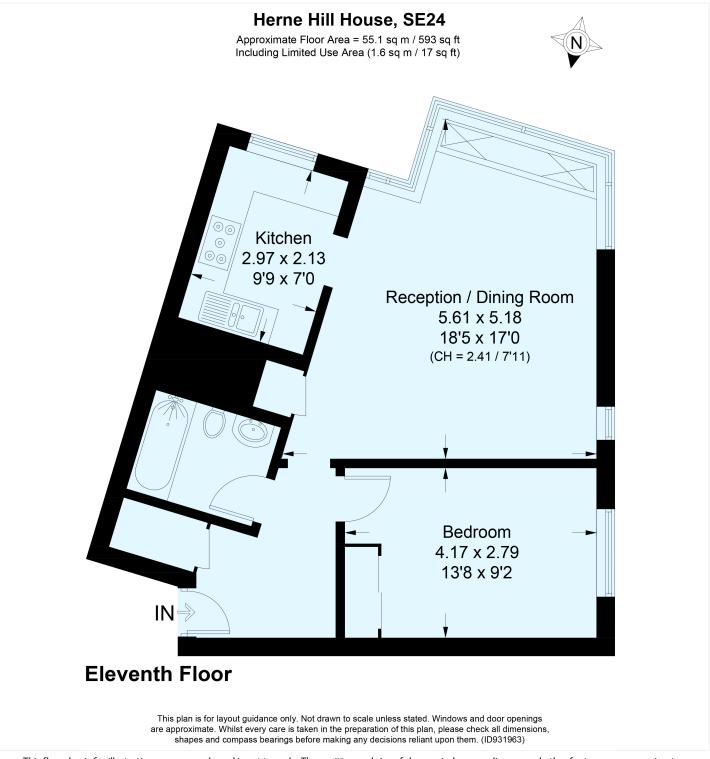

## **DESCRIPTION:**

Available exclusively through Winkworth, this property is located in central Herne Hill and gives you views of the lovely Brockwell Park with its iconic Lido. The property briefly comprises of: a good size hallway with a large walk-in storage cupboard. There is a large and bright reception diner which has a square bay with built-in window seats. There is a separate fitted kitchen equipped with the usual appliances, a bathroom with a shower over the bath and WC and a good size double bedroom with fitted wardrobes. The apartment also benefits from double glazing throughout. Herne Hill House is set in the heart of Herne Hill with a popular range of restaurants and shopping amenities on your doorstep, the vast expanse of Brockwell Park with its' iconic Lido, together with the Herne Hill railway station which gives you speedy connections via the Victoria, Blackfriars, Thameslink line. The property is offered unfurnished and is available now. Communal heating & hot water included in the rent.

## **AT A GLANCE**

- 11th Floor Purpose Built (with Lift)
- Reception/Diner
- Separate Fitted Kitchen
- Bedroom
- Bathroom
- Storage
- Lovely Views
- Unfurnished
- Available Now

This floorplan is for illustration purposes only and is not to scale. The position and size of doors, windows, appliances and other features are approximate.