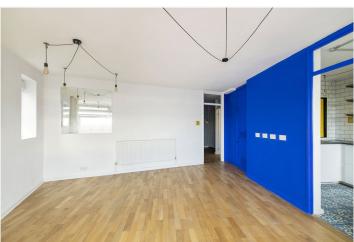

## **DESCRIPTION:**

Available exclusively through Winkworth, this property is located in central Herne Hill and gives you views of the lovely Brockwell Park with its iconic Lido. The property briefly comprises of: a good size hallway with a large walk-in storage cupboard. There is a large and bright reception diner which has a square bay with built-in window seats. There is a separate fitted kitchen equipped with the usual appliances, a bathroom with a shower over the bath and WC and a good size double bedroom with fitted wardrobes. The apartment also benefits from double glazing throughout. Herne Hill House is set in the heart of Herne Hill with a popular range of restaurants and shopping amenities on your doorstep, the vast expanse of Brockwell Park with its' iconic Lido, together with the Herne Hill railway station which gives you speedy connections via the Victoria, Blackfriars, Thameslink line. The property is offered unfurnished and is available now. Communal heating & hot water included in the rent.

## **AT A GLANCE**

- 11th Floor Purpose Built (with Lift)
- Reception/Diner
- Separate Fitted Kitchen
- Bedroom
- Bathroom
- Storage
- Lovely Views
- Unfurnished
- Available Now

This floorplan is for illustration purposes only and is not to scale. The position and size of doors, windows, appliances and other features are approximate.