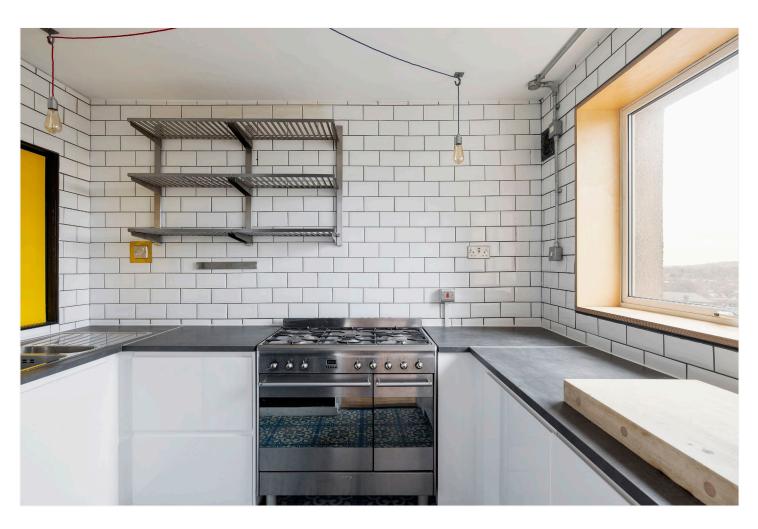

## **DESCRIPTION:**

Available exclusively through Winkworth, this property is located in central Herne Hill and gives you views of the lovely Brockwell Park with its iconic Lido. The property briefly comprises of: a good size hallway with a large walk-in storage cupboard. There is a large and bright reception diner which has a square bay with built-in window seats. There is a separate fitted kitchen equipped with the usual appliances, a bathroom with a shower over the bath and WC and a good size double bedroom with fitted wardrobes. The apartment also benefits from double glazing throughout. Herne Hill House is set in the heart of Herne Hill with a popular range of restaurants and shopping amenities on your doorstep, the vast expanse of Brockwell Park with its' iconic Lido, together with the Herne Hill railway station which gives you speedy connections via the Victoria, Blackfriars, Thameslink line. The property is offered unfurnished and is available now. Communal heating & hot water included in the rent.

## **AT A GLANCE**

- 11th Floor Purpose Built (with Lift)
- Reception/Diner
- Separate Fitted Kitchen
- Bedroom
- Bathroom
- Storage
- Lovely Views
- Unfurnished
- Available Now

This floorplan is for illustration purposes only and is not to scale. The position and size of doors, windows, appliances and other features are approximate.