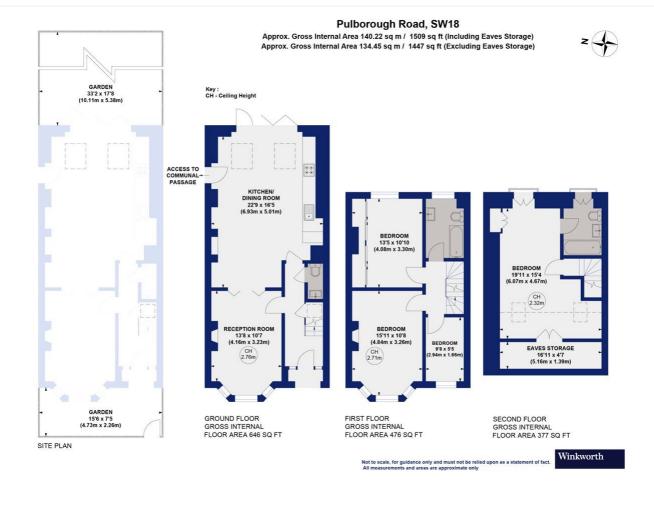

This floorplan is for illustration purposes only and is not to scale. The position and size of doors, windows, appliances and other features are approximate.

Deposit: 5 weeks' rent

Holding Deposit: 1 week's rent