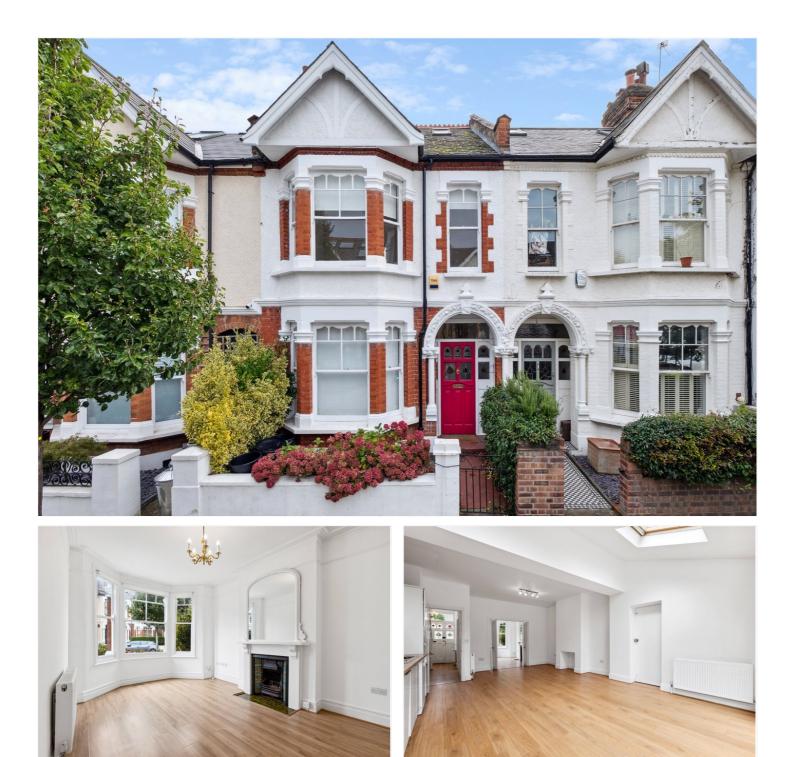

### **DESCRIPTION:**

An immaculate four bedroom terraced house on a tree-lined residential street in the heart of Southfields. This property is neutrally decorated throughout and benefits from an abundance of natural light. Located on the sought-after Pulborough Triangle, near excellent schools, it would be the ideal house for a young family. A welcoming entrance hall leads to the front reception room, with bay window and feature fireplace. Through double doors is the incredibly bright and spacious kitchen/reception room with plenty of space for both living and dining. Bi-fold doors open onto the generous garden with a raised decked area, patio and garden shed. The first floor comprises three bedrooms, two of which are generous doubles, and the third is a perfect single/study. They are all served by a family bathroom with bath and shower over. On the second floor is a further large double bedroom with ensuite shower room and Juliet balcony. Pulborough Road is a popular residential road well located for access to all the amenities Southfields has to offer. Of note is the proximity to Sheringdale and St. Michael's Primary Schools. Southfields Underground provides District Line services into central London.