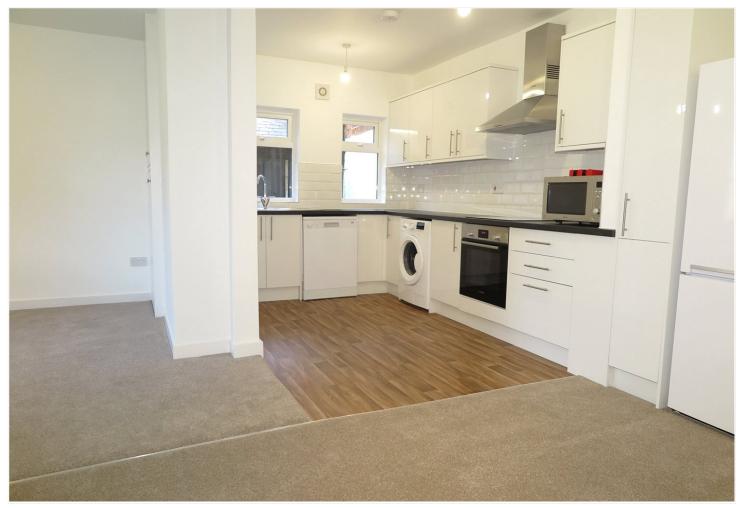

#### DESCRIPTION

A recently refurbished property (2019), ideal for a group of 6 UCA students. The property is accessed via a door to the side. On the ground floor there is a kitchen breakfast room that opens up to the living room. There are 2 bedrooms and a shower room on the ground floor and 4 bedrooms and a bathroom with shower to the first floor. The property benefits from double glazing, plus a modern kitchen with appliances.