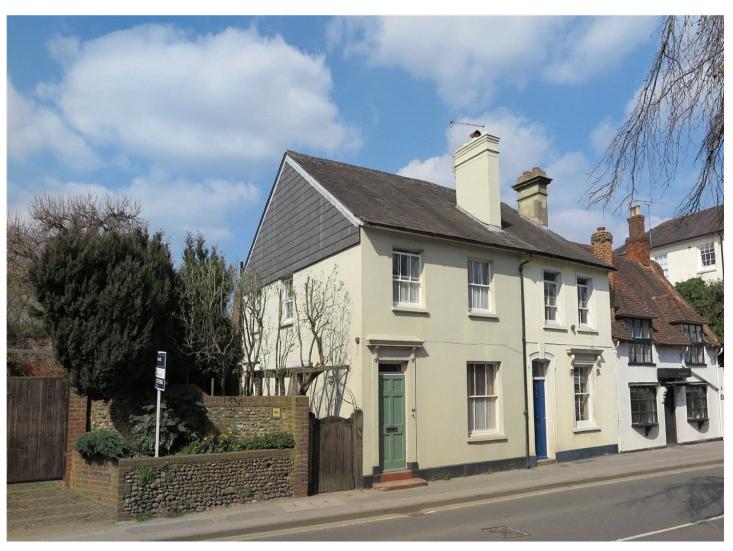

# West Street, Surrey, GU9

#### LOCATION

The property is situated on the west side of the centre of Farnham on West Street. Farnham is an historic former market town lying on the Surrey/Hampshire border, widely recognised for its attractive architecture. The town offers extensive cultural, shopping and educational facilities and has a number of excellent restaurants, public houses and a wine bar. It also boasts a library and the Maltings Art Centre offers a wide range of activities including film screenings.