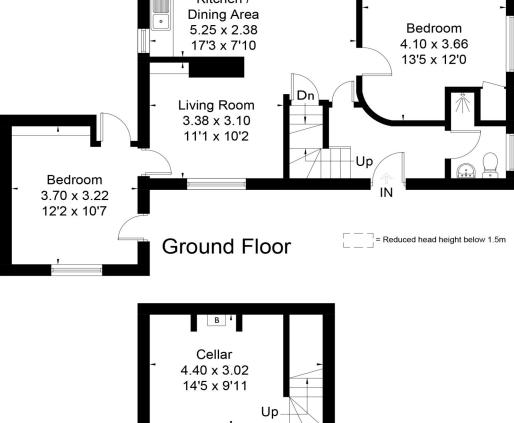

#### ACCOMMODATION

6 bedrooms

Bathroom and Shower room

Kitchen breakfast room plus Living room

Garden

Off street parking

Beds, and cupboards provided in each bedroom.

Dining Table and 8 chairs

#### DESCRIPTION

A recently refurbished property (2019), ideal for a group of 6 UCA students. The property is accessed via a door to the side. On the ground floor there is a kitchen breakfast room that opens up to the living room. There are 2 bedrooms and a shower room on the ground floor and 4 bedrooms and a bathroom with shower to the first floor. The property benefits from double glazing, plus a modern kitchen with appliances.

The property is approached from a pedestrian gate or double gates providing off street parking for 2 cars. The side garden is mostly laid off street parking or borders surrounded by a wall offering a high degree of seclusion.

### Cellar

Drawn for illustration and identification purposes only by fourwalls-group.com 231587