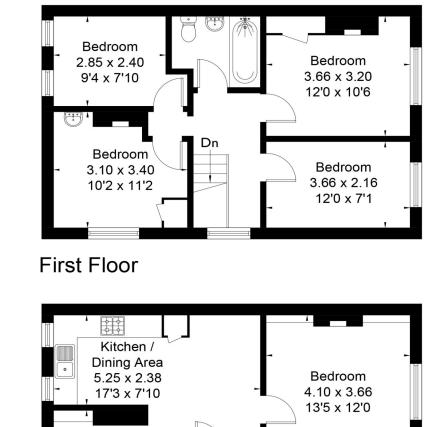

#### ACCOMMODATION

6 bedrooms

Bathroom and Shower room

Kitchen breakfast room plus Living room

Garden

Off street parking

Beds, and cupboards provided in each bedroom.

Dining Table and 8 chairs

#### DESCRIPTION

A recently refurbished property (2019), ideal for a group of 6 UCA students. The property is accessed via a door to the side. On the ground floor there is a kitchen breakfast room that opens up to the living room. There are 2 bedrooms and a shower room on the ground floor and 4 bedrooms and a bathroom with shower to the first floor. The property benefits from double glazing, plus a modern kitchen with appliances.