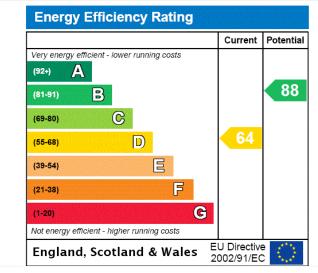

# Guide Price £3,900 per month

A fantastic opportunity for a group of 6 students to let this recently refurbished house, situated within walking distance (0.5 mile) of the University of Creative Arts in Farnham. Tenancy start date 15th August 2025. EPC D (67)