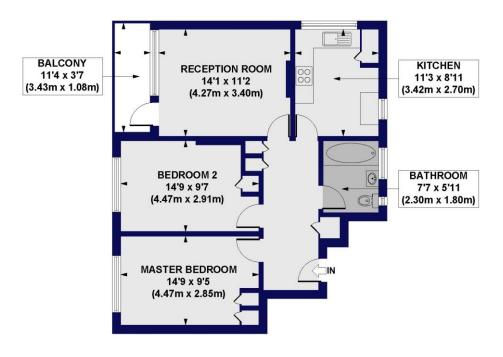

## Stuttle House, Buxton Street, E1 Approx. Gross Internal Floor Area 712 sq. ft / 66.18 sq. m

FIRST FLOOR

All measurements of walls, doors, windows, fittings and appliances, including their size and location, are shown as standard sizes and do not constitute any warranty or representation by the seller, their agent or CP Creative. Any intending purchaser must satisfy himself by inspection or otherwise as to the correctness of the information contained in these plans. This plan is for illustrative purposes only and should be used as such by any prospective purchasers.

Winkworth

This floorplan is for illustration purposes only and is not to scale. The position and size of doors, windows, appliances and other features are approximate.

Shoreditch | 020 7749 7650 | shoreditch@winkworth.co.uk