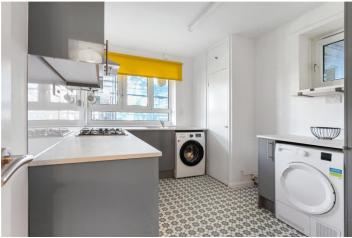

Inside, the property comprises a large entrance hall, two generously sized double bedrooms, and a three-piece family bathroom. The kitchen is separate from the living room, with both rooms being bright and spacious, thanks to the large westerly facing windows that fill the spaces with natural light.