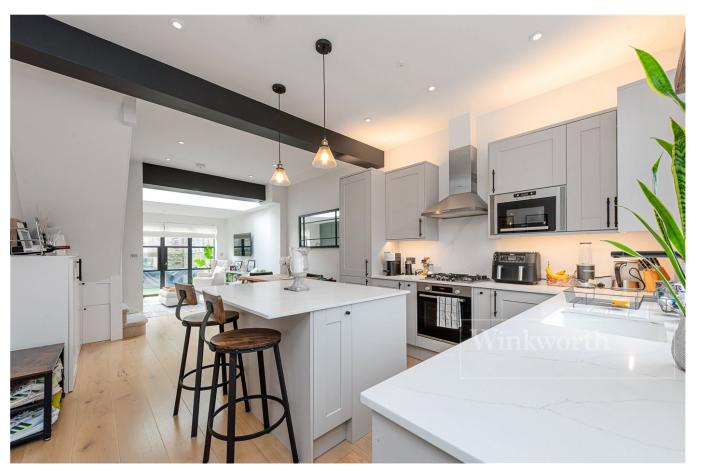

## **DESCRIPTION:**

This lovely and fully extended three bedroom freehold cottage is offered in excellent condition throughout following a complete renovation. Accommodation comprises of a completely open plan ground floor, with modern kitchen to the front and integrated appliances with island with breakfast bar, separate dining area, and reception room to the back with Crittal doors opening up on to the private garden. This is a great entertaining space and hub of the home. The addition of a large skylight provides an abundance of natural light and a sense of space. The south facing garden is also great sun trap.