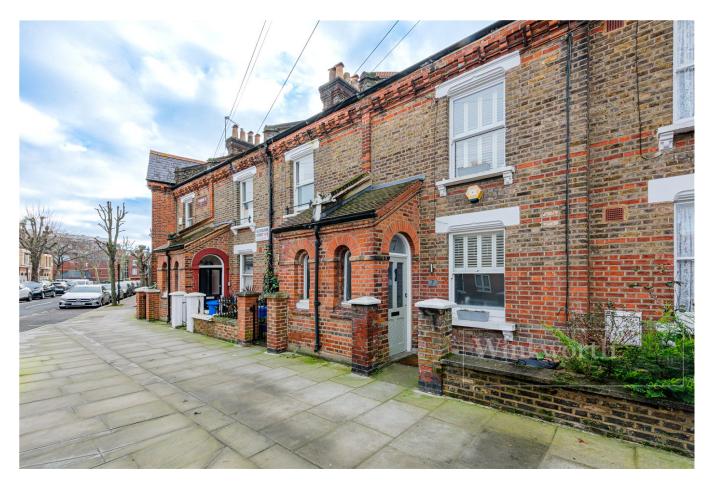

NUTBOURNE STREET, LONDON, W10 **£850,000 FREEHOLD** 

WINKWORTH ARE PLEASED TO PRESENT TO MARKET THIS LOVELY AND FULLY RENOVATED AND EXTENDED THREE BEDROOM, FREEHOLD COTTAGE WITH SOUTH FACING GARDEN, PERFECTLY SITUATED ON NUTBOURNE STREET IN THE QUEENS PARK CONSERVATION AREA.

## **LOCATION:**

Nutbourne Street is conveniently located for transport links at Queens Park on the Bakerloo and Overground lines, as well as regular buses along Kilburn Lane or the No. 18 on Harrow Road to take you straight to Euston. The amenities of both Chamberlayne Road and Salusbury Road are also only a short walk away, as well as the popular Jaego's House on Harrow Road.