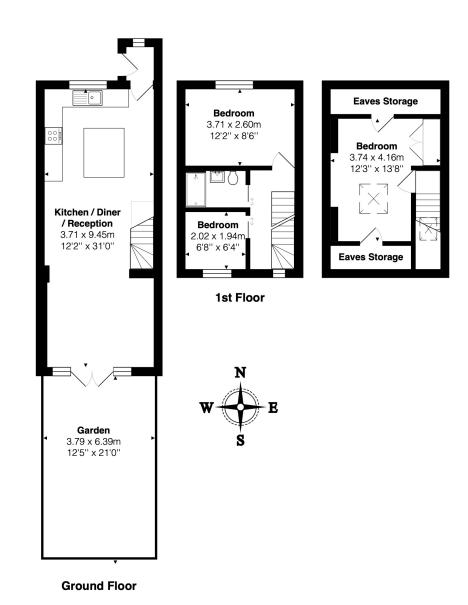

Finally, the loft space is converted to create the third bedroom.

There is also ample eaves storage.

Viewing of this lovely home comes highly recommended.

Winkworth

Total Area: 81.7 m<sup>2</sup> ... 879 ft<sup>2</sup> (excluding garden) All measurements are approximate and for display purposes only

This floorplan is for illustration purposes only and is not to scale. The position and size of doors, windows, appliances and other features are approximate.

Kensal Rise & Queens Park | 0208 960 4947 | kensalrise@winkworth.co.uk