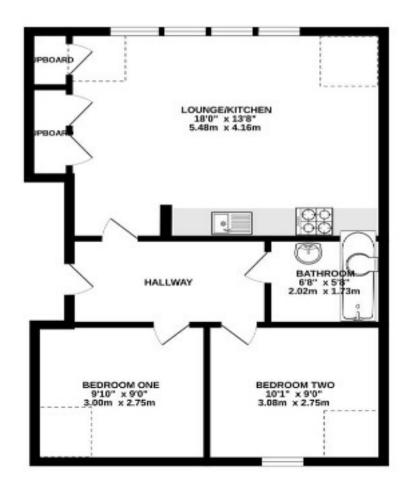

#### TOTAL FLOOR AREA: \$48 sq.ft. (50.9 sq.m.) appeax.

Shifted every according not beginning to a seasor that occurring a first foliage a possible of season season season of season seas