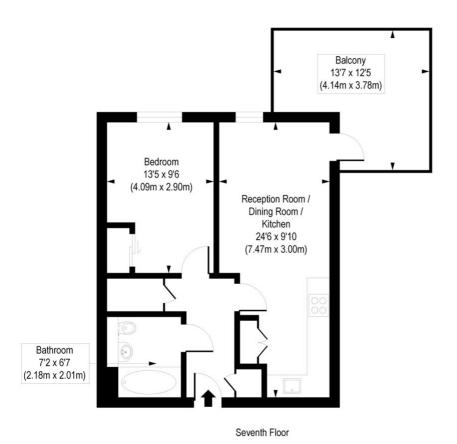

## Wilson Tower, Christian Street, E1

Approx. Gross Internal Floor Area 486 sq. ft / 45.15 sq. m

COMPLIANT WITH RICS CODE OF MEASURING PRACTICE Floopplan is for illustrative purposes only and is not to scale. Every attempt has been made to ensure the accuracy of the floopplan shown, however all measurements, futures, fittings and data shown are an approximate interpretation for illustrative purposes only. Liability for errors, omissions or mis-statement through negligence or otherwise is hereby excluded.

This floorplan is for illustration purposes only and is not to scale. The position and size of doors, windows, appliances and other features are approximate.

Shoreditch | 020 7749 7650 | shoreditch@winkworth.co.uk