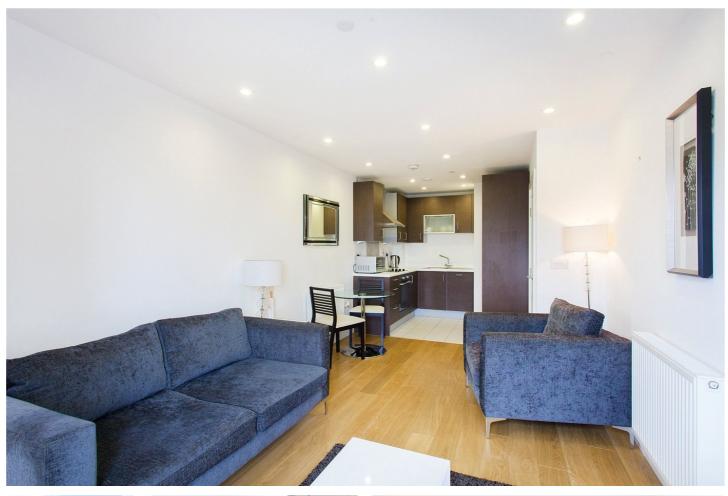

The apartment is a spacious one bed that also has a high specification fitted kitchen (open-plan), reception room, modern bathroom suite and a large private roof terrace with beautiful views of the city skyline.