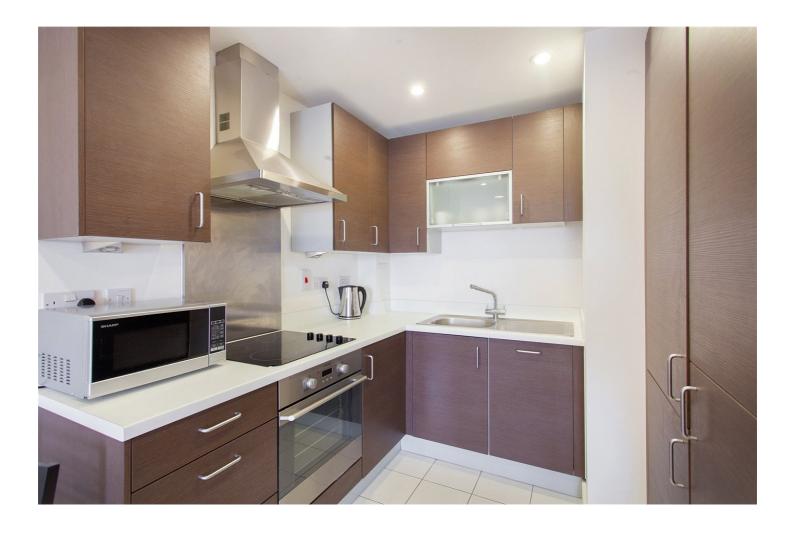

The apartment is a spacious one bed that also has a high specification fitted kitchen (open-plan), reception room, modern bathroom suite and a large private roof terrace with beautiful views of the city skyline.