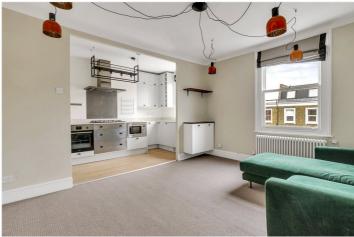

for every step...

The property is set over the second and third floors of a well-maintained building. The property comprises a spacious reception room with large windows that allow for an abundance of natural light. The semi-open plan modern kitchen has been thoughtfully designed, featuring high-end appliances and a sleek steel finish. The first floor also boasts a generously sized double bedroom with a stylish en suite shower room. At the rear of the property the stunning south-west facing roof terrace provides an ideal space for relaxation, with picturesque views towards Eel Brook Common. The second floor comprises two additional double bedrooms, both complete with fitted wardrobes. These bedrooms share a contemporary bathroom, equipped with both a bathtub and a shower.