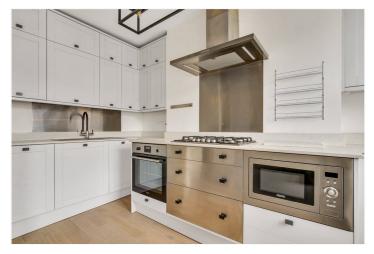

for every step...

The property is set over the second and third floors of a well-maintained building. The property comprises a spacious reception room with large windows that allow for an abundance of natural light. The semi-open plan modern kitchen has been thoughtfully designed, featuring high-end appliances and a sleek steel finish. The first floor also boasts a generously sized double bedroom with a stylish en suite shower room. At the rear of the property the stunning south-west facing roof terrace provides an ideal space for relaxation, with picturesque views towards Eel Brook Common. The second floor comprises two additional double bedrooms, both complete with fitted wardrobes. These bedrooms share a contemporary bathroom, equipped with both a bathtub and a shower.