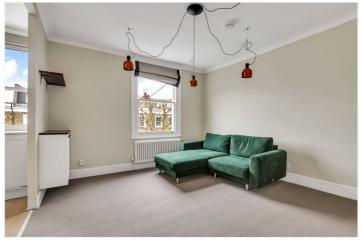

for every step...

The property is set over the second and third floors of a well-maintained building. The property comprises a spacious reception room with large windows that allow for an abundance of natural light. The semi-open plan modern kitchen has been thoughtfully designed, featuring high-end appliances and a sleek steel finish. The first floor also boasts a generously sized double bedroom with a stylish en suite shower room. At the rear of the property the stunning south-west facing roof terrace provides an ideal space for relaxation, with picturesque views towards Eel Brook Common. The second floor comprises two additional double bedrooms, both complete with fitted wardrobes. These bedrooms share a contemporary bathroom, equipped with both a bathtub and a shower.