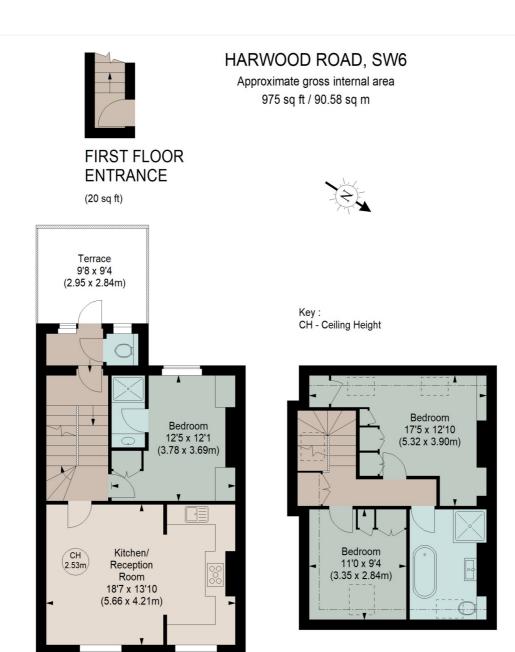

SECOND FLOOR

(528 sq ft)

THIRD FLOOR

(427 sq ft)

Although every attempt has been made to ensure accuracy, all measurements are approximate.

This floorplan is for illustrative purposes only and not to scale.

Measured in accordance with RICS standards.

This floorplan is for illustration purposes only and is not to scale. The position and size of doors, windows, appliances and other features are approximate.