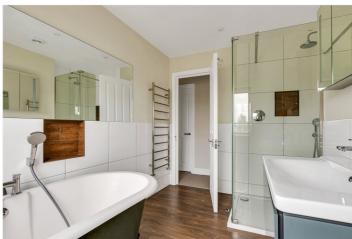

for every step...

The property is set over the second and third floors of a well-maintained building. The property comprises a spacious reception room with large windows that allow for an abundance of natural light. The semi-open plan modern kitchen has been thoughtfully designed, featuring high-end appliances and a sleek steel finish. The first floor also boasts a generously sized double bedroom with a stylish en suite shower room. At the rear of the property the stunning south-west facing roof terrace provides an ideal space for relaxation, with picturesque views towards Eel Brook Common. The second floor comprises two additional double bedrooms, both complete with fitted wardrobes. These bedrooms share a contemporary bathroom, equipped with both a bathtub and a shower.