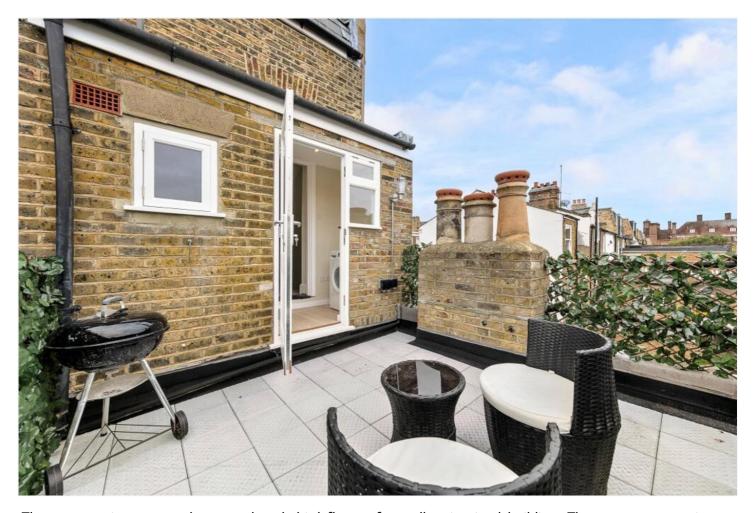

for every step...

The property is set over the second and third floors of a well-maintained building. The property comprises a spacious reception room with large windows that allow for an abundance of natural light. The semi-open plan modern kitchen has been thoughtfully designed, featuring high-end appliances and a sleek steel finish. The first floor also boasts a generously sized double bedroom with a stylish en suite shower room. At the rear of the property the stunning south-west facing roof terrace provides an ideal space for relaxation, with picturesque views towards Eel Brook Common. The second floor comprises two additional double bedrooms, both complete with fitted wardrobes. These bedrooms share a contemporary bathroom, equipped with both a bathtub and a shower.

With its prime location, stylish interiors, and private outdoor space, this duplex flat is an excellent choice for those seeking modern living in a vibrant area.

The property is located a short walk from Fulham Broadway Station (District Line, Zone 2) and the amenities of the Fulham Road. There are many excellent local restaurants, bars, shops and independent cafes nearby including a David Lloyd Gym, Vue cinema and Waitrose supermarket.