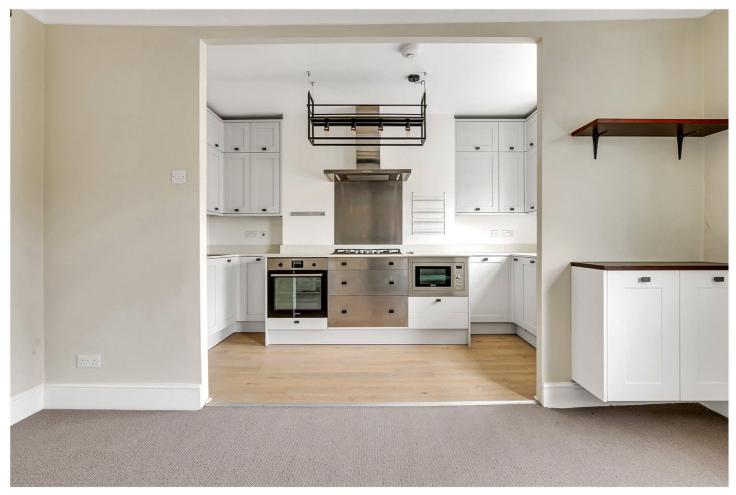

for every step...

The property is set over the second and third floors of a well-maintained building. The property comprises a spacious reception room with large windows that allow for an abundance of natural light. The semi-open plan modern kitchen has been thoughtfully designed, featuring high-end appliances and a sleek steel finish. The first floor also boasts a generously sized double bedroom with a stylish en suite shower room. At the rear of the property the stunning south-west facing roof terrace provides an ideal space for relaxation, with picturesque views towards Eel Brook Common. The second floor comprises two additional double bedrooms, both complete with fitted wardrobes. These bedrooms share a contemporary bathroom, equipped with both a bathtub and a shower.