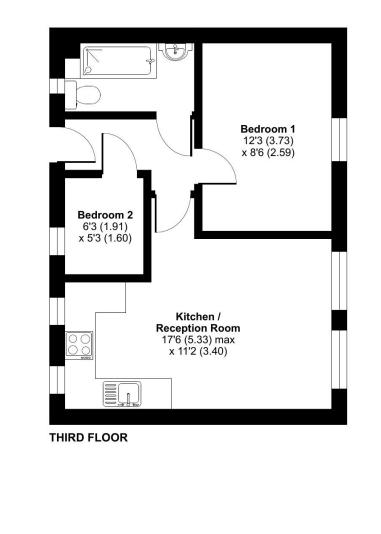

## Bird In Hand Mews, London, SE23

Approximate Area = 420 sq ft / 39 sq m For identification only - Not to scale

 $(\hat{\mathbf{i}})$ 

Floor plan produced in accordance with RICS Property Measurement Standards incorporating International Property Measurement Standards (IPMS2 Residential), ©n/checom 2025, Produced for Winkworth Forest Hill and New Cross, REF: 1235732

This floorplan is for illustration purposes only and is not to scale. The position and size of doors, windows, appliances and other features are approximate.

Tenure: Share of Freehold

Council Tax Band: C