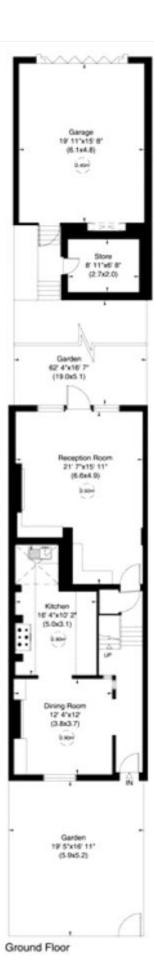

## St Johns Wood Terrace, NW8

Gross internal area (approx.) 160 Sq m (1722 Sq ft) Excluding Storage and Garage For identification only. Not to Scale

Floor Plan by copital group 020 8671 7722

Second Floor