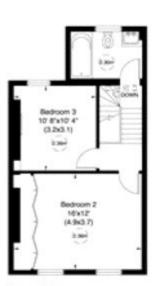

## St Johns Wood Terrace, NW8

Gross internal area (approx.) 160 Sq m (1722 Sq ft) Excluding Storage and Garage For identification only. Not to Scale

Floor Plan by copital group 020 8671 7722

Second Floor