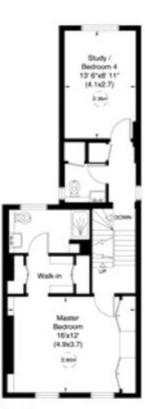

## St Johns Wood Terrace, NW8

Gross internal area (approx.) 160 Sq m (1722 Sq ft) Excluding Storage and Garage For identification only. Not to Scale

Floor Plan by copital group 020 8671 7722

Second Floor