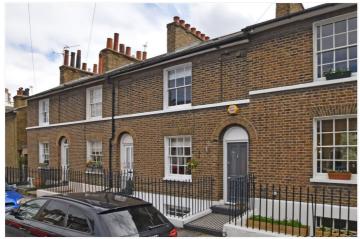

BRAND STREET, GREENWICH, LONDON, SE10 **GUIDE PRICE £1,100,000-£1,150,000 FREEHOLD** 

A WONDERFUL THREE BEDROOM, FOUR STOREY, GEORGIAN HOUSE THAT MEASURES CIRCA 1169 SQUARE FOOT, THAT IS PERFECTLY LOCATED ON THIS QUIET ROAD IN WEST GREENWICH, JUST OFF ROYAL HILL.

## **DESCRIPTION:**

Guide Price £1,100,000-£1,150,000. A wonderful three bedroom, four storey, Georgian house that measures circa 1169 square foot, that is perfectly located on this quiet road in West Greenwich, just off Royal Hill.

As mentioned Brand Street is an extremely popular and quiet road in West Greenwich, just moments from the town centre, which offers a wide selection of shops and restaurants, along with Greenwich Market, mainline rail, DLR and riverboat service. The Royal Park with Observatory is also just a few minutes away.