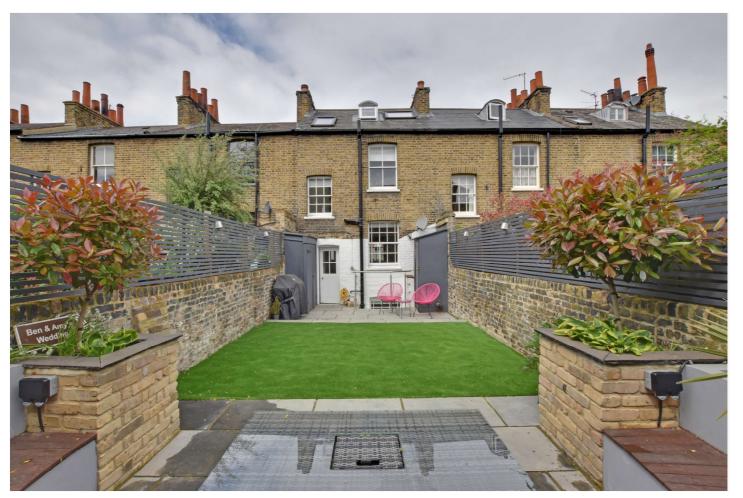

The property is presented in outstanding decorative order and features a beautiful, east facing landscaped garden. The accommodation comprises of a superb and large kitchen breakfast room on the lower level. This is fitted to a very high standard, featuring granite worktops and a central seating island in the breakfast area. The lower level also features a separate WC. Upstairs there are two reception rooms interlinked by French doors, with fireplaces. On the first floor there are two double bedrooms and a beautiful bathroom. The top floor incorporates a large loft bedroom with eaves storage.

## **AT A GLANCE**

- stunning three bedroom house
- Georgian mid terrace
- four storey
- outstanding condition
- landscaped rear garden
- three receptions
- beautiful bathroom
- separate WC
- West Greenwich location
- very quiet road