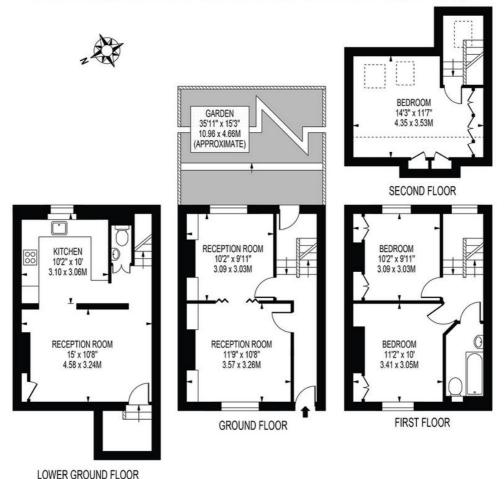

## **BRAND STREET**

APPROXIMATE TOTAL INTERNAL FLOOR AREA: 1169 SQ FT - 108.63 SQ M (INCLUDING RESTRICTED HEIGHT AREA)

APPROXIMATE GROSS INTERNAL FLOOR AREA OF RESTRICTED HEIGHT: 40 SQ FT - 3.75 SQ M

FOR ILLUSTRATION PURPOSES ONLY

THIS FLOOR PLAN SHOULD BE USED AS A GENERAL OUTLINE FOR GUIDANCE ONLY AND DOES NOT CONSTITUTE IN WHOLE OR IN PART AN OFFER OR CONTRACT.

ANY INTENDING PURCHASER OR LESSEE SHOULD SATISFY THEMSELVES BY INSPECTION, SEARCHES, ENQUIRIES AND FULL SURVEY AS TO THE CORRECTNESS OF EACH STATEMENT.

ANY AREAS, MEASUREMENTS OR DISTANCES QUOTED ARE APPROXIMATE AND SHOULD NOT BE USED TO VALUE A PROPERTY OR BE THE BASIS OF ANY SALE OR LET.

This floorplan is for illustration purposes only and is not to scale. The position and size of doors, windows, appliances and other features are approximate.