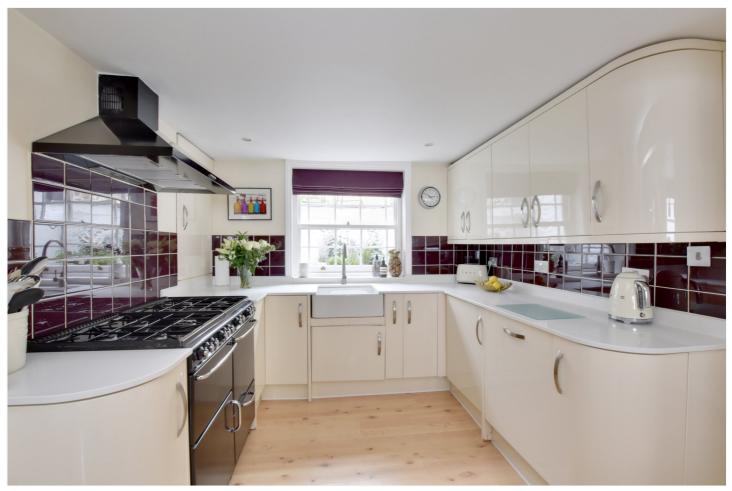

The property is presented in outstanding decorative order and features a beautiful, east facing landscaped garden. The accommodation comprises of a superb and large kitchen breakfast room on the lower level. This is fitted to a very high standard, featuring granite worktops and a central seating island in the breakfast area. The lower level also features a separate WC. Upstairs there are two reception rooms interlinked by French doors, with fireplaces. On the first floor there are two double bedrooms and a beautiful bathroom. The top floor incorporates a large loft bedroom with eaves storage.