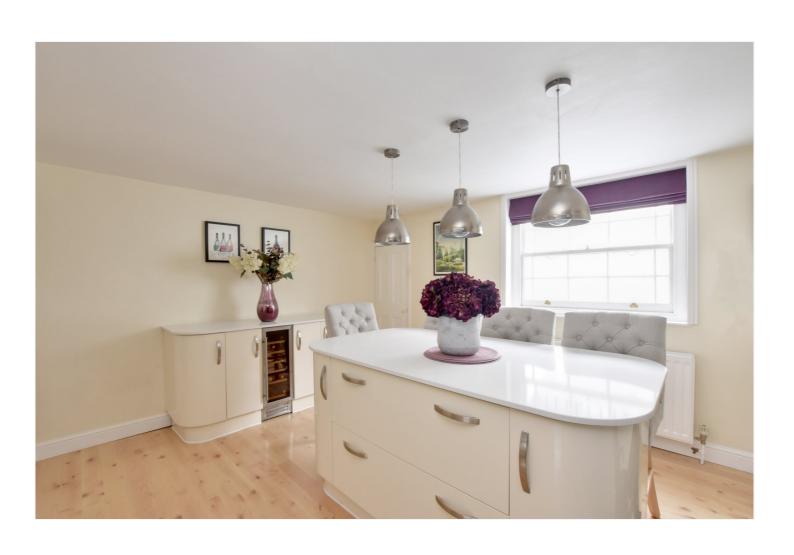

The property is presented in outstanding decorative order and features a beautiful, east facing landscaped garden. The accommodation comprises of a superb and large kitchen breakfast room on the lower level. This is fitted to a very high standard, featuring granite worktops and a central seating island in the breakfast area. The lower level also features a separate WC. Upstairs there are two reception rooms interlinked by French doors, with fireplaces. On the first floor there are two double bedrooms and a beautiful bathroom. The top floor incorporates a large loft bedroom with eaves storage.

## **AT A GLANCE**

- stunning three bedroom house
- Georgian mid terrace
- four storey
- outstanding condition
- landscaped rear garden
- three receptions
- beautiful bathroom
- separate WC
- West Greenwich location
- very quiet road