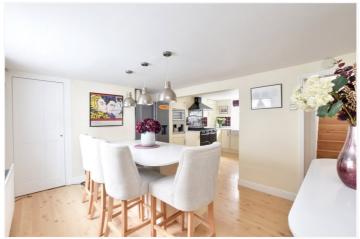

The property is presented in outstanding decorative order and features a beautiful, east facing landscaped garden. The accommodation comprises of a superb and large kitchen breakfast room on the lower level. This is fitted to a very high standard, featuring granite worktops and a central seating island in the breakfast area. The lower level also features a separate WC. Upstairs there are two reception rooms interlinked by French doors, with fireplaces. On the first floor there are two double bedrooms and a beautiful bathroom. The top floor incorporates a large loft bedroom with eaves storage.