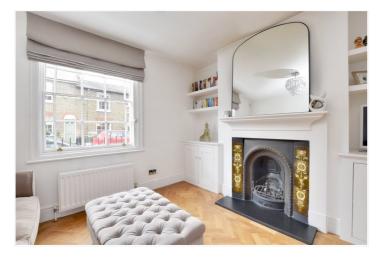

The property is presented in outstanding decorative order and features a beautiful, east facing landscaped garden. The accommodation comprises of a superb and large kitchen breakfast room on the lower level. This is fitted to a very high standard, featuring granite worktops and a central seating island in the breakfast area. The lower level also features a separate WC. Upstairs there are two reception rooms interlinked by French doors, with fireplaces. On the first floor there are two double bedrooms and a beautiful bathroom. The top floor incorporates a large loft bedroom with eaves storage.

## **AT A GLANCE**

- stunning three bedroom house
- Georgian mid terrace
- four storey
- outstanding condition
- landscaped rear garden
- three receptions
- beautiful bathroom
- separate WC
- West Greenwich location
- very quiet road