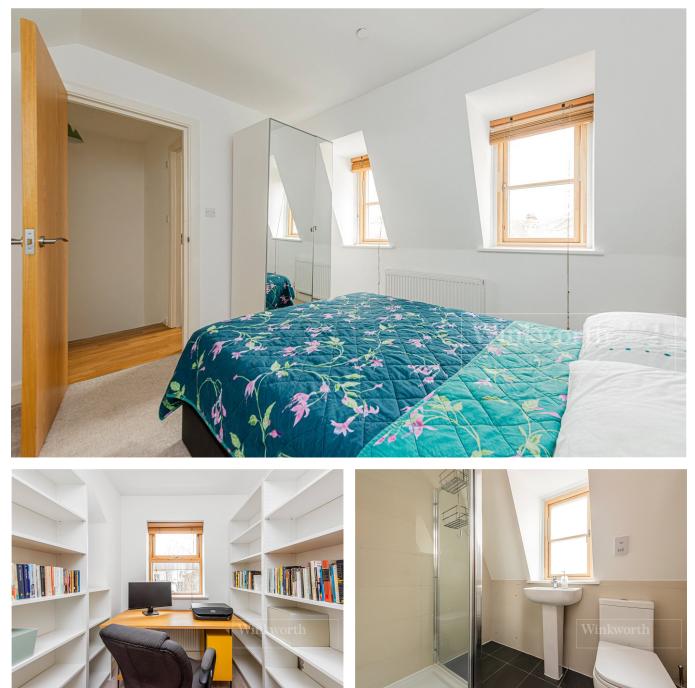

### **DESCRIPTION:**

These unique mews houses are rare to the market, and therefore not one to be missed. Set over three floors, this family home comprises of a private 29ft front garden, and own front door entrance. On the ground floor is an open plan reception and kitchen area, with guest WC. French doors off the reception room open up on to the garden, making this entire area a great entertaining space.

On the first floor there are two bedrooms and main family bathroom. The principle bedroom is located on the top floor, with separate shower room.

The entire mews further benefits from being within a gated development.