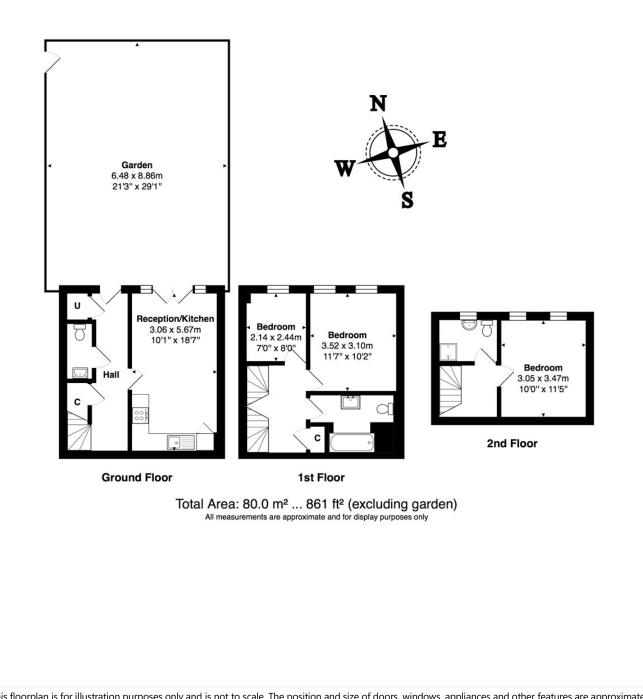

### **DESCRIPTION:**

These unique mews houses are rare to the market, and therefore not one to be missed. Set over three floors, this family home comprises of a private 29ft front garden, and own front door entrance. On the ground floor is an open plan reception and kitchen area, with guest WC. French doors off the reception room open up on to the garden, making this entire area a great entertaining space.

On the first floor there are two bedrooms and main family bathroom. The principle bedroom is located on the top floor, with separate shower room.

The entire mews further benefits from being within a gated development.

## Winkworth

See things differently

This floorplan is for illustration purposes only and is not to scale. The position and size of doors, windows, appliances and other features are approximate.

Kensal Rise & Queens Park | 0208 960 4947 | kensalrise@winkworth.co.uk