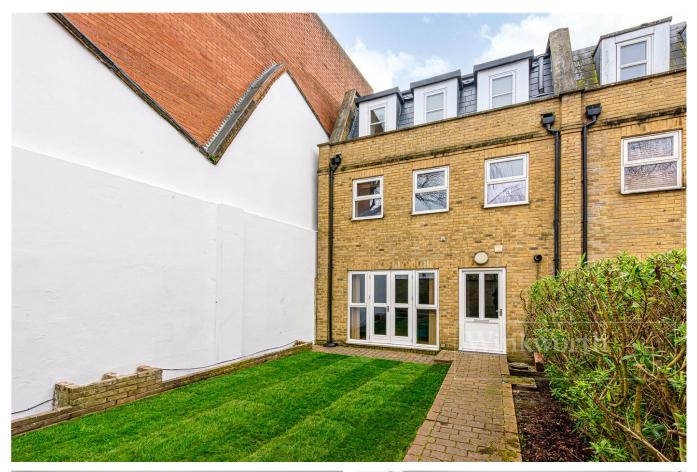

OAK TREE MEWS, LONDON, NW2 **£575,000 FREEHOLD** 

THREE BEDROOM, TWO BATHROOM, MEWS HOUSE WITH PRIVATE GARDEN IN A GATED DEVELOPMENT, LOCATED JUST MOMENTS FROM WILLESDEN GREEN, DOLLIS HILL AND GLADSTONE PARK.

### **DESCRIPTION:**

These unique mews houses are rare to the market, and therefore not one to be missed. Set over three floors, this family home comprises of a private 29ft front garden, and own front door entrance. On the ground floor is an open plan reception and kitchen area, with guest WC. French doors off the reception room open up on to the garden, making this entire area a great entertaining space.