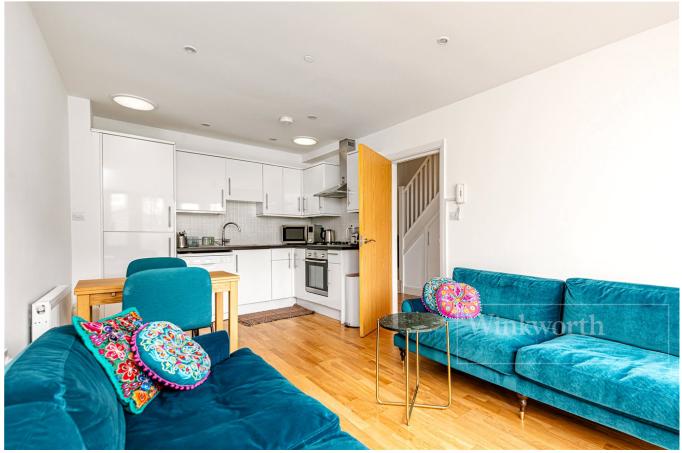

### **DESCRIPTION:**

These unique mews houses are rare to the market, and therefore not one to be missed. Set over three floors, this family home comprises of a private 29ft front garden, and own front door entrance. On the ground floor is an open plan reception and kitchen area, with guest WC. French doors off the reception room open up on to the garden, making this entire area a great entertaining space.