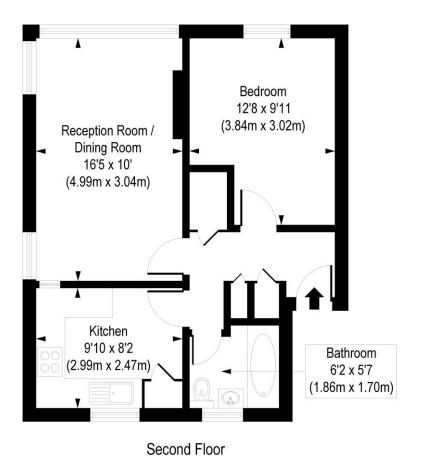

## Nimrod Road, London, SW16

Approx. Gross Internal Floor Area 480 sq. ft / 44.61 sq. m

COMPLIANT WITH RICS CODE OF MEASURING PRACTICE Floorplan is for illustrative purposes only and is not to scale. Every attempt has been made to ensure the accuracy of the floorplan shown, however all measurements, futures, fittings and data shown are an approximate interpretation for illustrative purposes only. Liability for errors, omissions or mis-statement through negligence or otherwise is hereby excluded.

This floorplan is for illustration purposes only and is not to scale. The position and size of doors, windows, appliances and other features are approximate.

Tooting I 020 8767 5221 I tooting@winkworth.co.uk